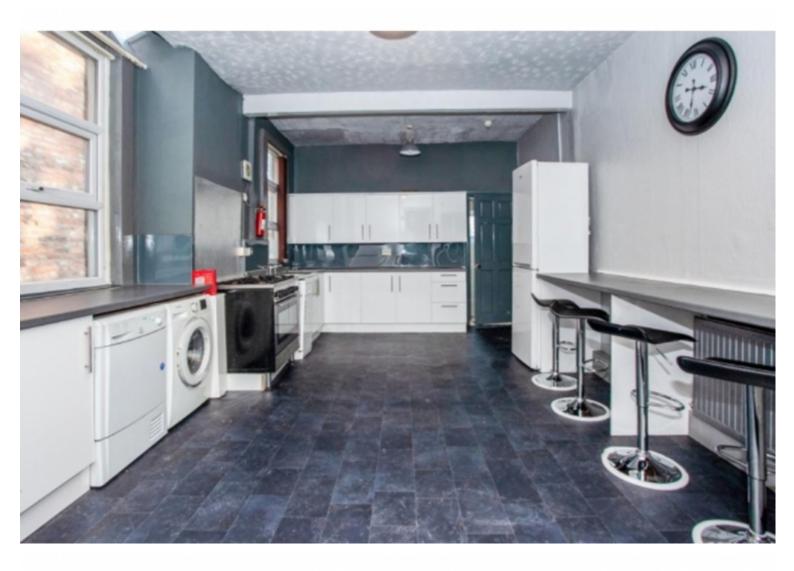

#### **Property Description**

\*\*2024-2025 Academic Year\*\* Six bed student house available at £130PPPW excluding bills. The accommodation comprises:- hall, open plan kitchen-diner-lounge, modern fitted kitchen with appliances, gas central heating, security alarm, fire alarm, bathroom with shower, shower room, separate wc, double bedrooms to the second and third floor and a garden to the rear of the property. Close to local amenities, trendy bars, restaurants, art gallery and leisure complex. Excellent transport links to Manchester University, MMU and Manchester City Centre.

#### \*\*2024-2025 Academic Year\*\*.

Six bed student house available at £130PPPW excluding bills. The accommodation comprises:hall, open plan kitchen-diner-lounge, modern fitted kitchen with appliances, gas central heating, security alarm, fire alarm, bathroom with shower, shower room, separate wc, double bedrooms to the second and third floor and a garden to the rear of the property. Close to local amenities, trendy bars, restaurants, art gallery and leisure complex. Excellent transport links to Manchester University, MMU and Manchester City Centre.