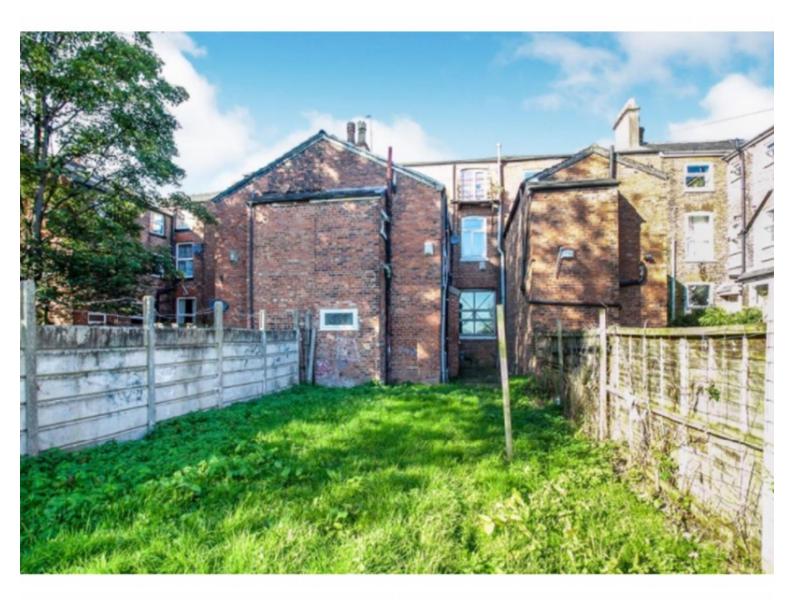

#### **Property Description**

\*\*2024-2025 Academic Year\*\* Six bed student house available at £130PPPW excluding bills. The accommodation comprises:- hall, open plan kitchen-diner-lounge, modern fitted kitchen with appliances, gas central heating, security alarm, fire alarm, bathroom with shower, shower room, separate wc, double bedrooms to the second and third floor and a garden to the rear of the property. Close to local amenities, trendy bars, restaurants, art gallery and leisure complex. Excellent transport links to Manchester University, MMU and Manchester City Centre.

#### \*\*2024-2025 Academic Year\*\*.

Six bed student house available at £130PPPW excluding bills. The accommodation comprises:hall, open plan kitchen-diner-lounge, modern fitted kitchen with appliances, gas central heating, security alarm, fire alarm, bathroom with shower, shower room, separate wc, double bedrooms to the second and third floor and a garden to the rear of the property. Close to local amenities, trendy bars, restaurants, art gallery and leisure complex. Excellent transport links to Manchester University, MMU and Manchester City Centre.