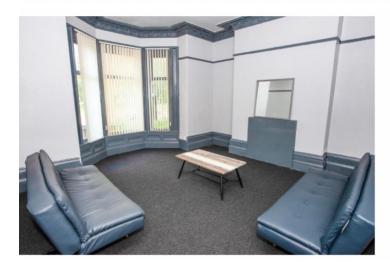

#### **Property Description**

\*\*2024-2025 Academic Year\*\* Six bed student house available at £130PPPW excluding bills. The accommodation comprises:- hall, open plan kitchen-diner-lounge, modern fitted kitchen with appliances, gas central heating, security alarm, fire alarm, bathroom with shower, shower room, separate wc, double bedrooms to the second and third floor and a garden to the rear of the property. Close to local amenities, trendy bars, restaurants, art gallery and leisure complex. Excellent transport links to Manchester University, MMU and Manchester City Centre.

#### \*\*2024-2025 Academic Year\*\*.

Six bed student house available at £130PPPW excluding bills. The accommodation comprises:hall, open plan kitchen-diner-lounge, modern fitted kitchen with appliances, gas central heating, security alarm, fire alarm, bathroom with shower, shower room, separate wc, double bedrooms to the second and third floor and a garden to the rear of the property. Close to local amenities, trendy bars, restaurants, art gallery and leisure complex. Excellent transport links to Manchester University, MMU and Manchester City Centre.