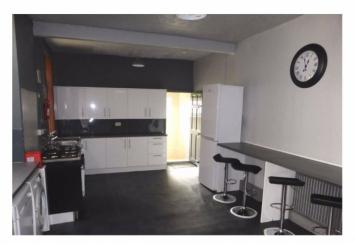

#### **Property Description**

\*\*2024-2025 Academic Year\*\* Six bed student house available at £130PPPW excluding bills. The accommodation comprises:- hall, open plan kitchen-diner-lounge, modern fitted kitchen with appliances, gas central heating, security alarm, fire alarm, bathroom with shower, shower room, separate wc, double bedrooms to the second and third floor and a garden to the rear of the property. Close to local amenities, trendy bars, restaurants, art gallery and leisure complex. Excellent transport links to Manchester University, MMU and Manchester City Centre.

#### \*\*2024-2025 Academic Year\*\*.

Six bed student house available at £130PPPW excluding bills. The accommodation comprises:hall, open plan kitchen-diner-lounge, modern fitted kitchen with appliances, gas central heating, security alarm, fire alarm, bathroom with shower, shower room, separate wc, double bedrooms to the second and third floor and a garden to the rear of the property. Close to local amenities, trendy bars, restaurants, art gallery and leisure complex. Excellent transport links to Manchester University, MMU and Manchester City Centre.