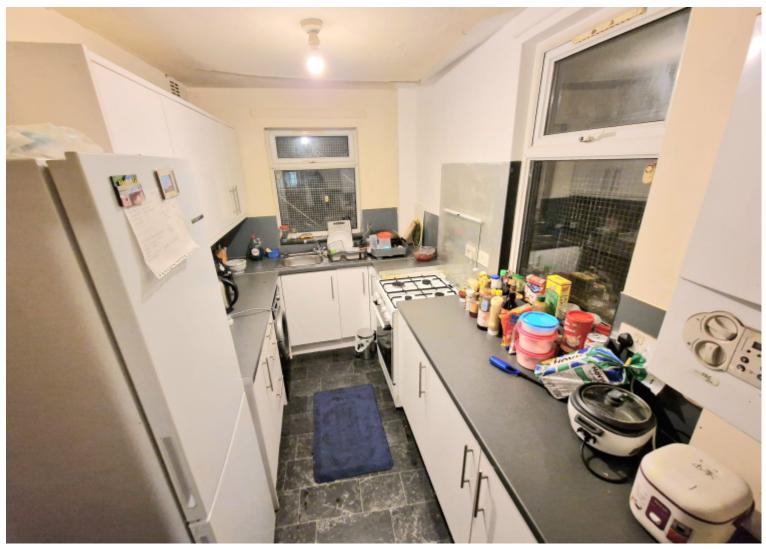

The kitchen is fully fitted with a washing machine, cooking range, fridge-freezer, and plenty of cupboards for storage.

The location is situated is near platts field park and the main street with ease of access to busses and bus routes