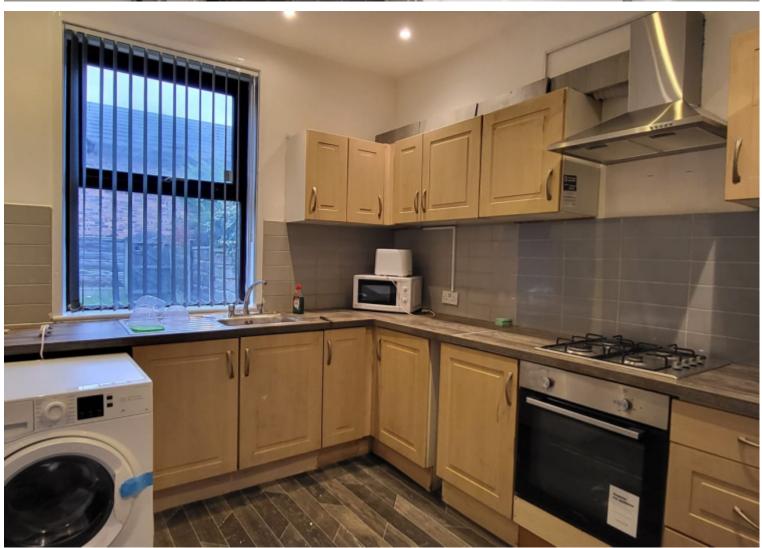

- Double bed-base
- Under bed-storage
- Mattress
- Table
- Desk
- Chair
- Chest of drawers

The property also will come with full furnishing in the living room area with two three-seater sofas and a 40-inch Smart TV present for tenant usage. The kitchen is decked with a high-spec finish. An American-style fridge, freezer, dinning table, washer, and dryer are both available!