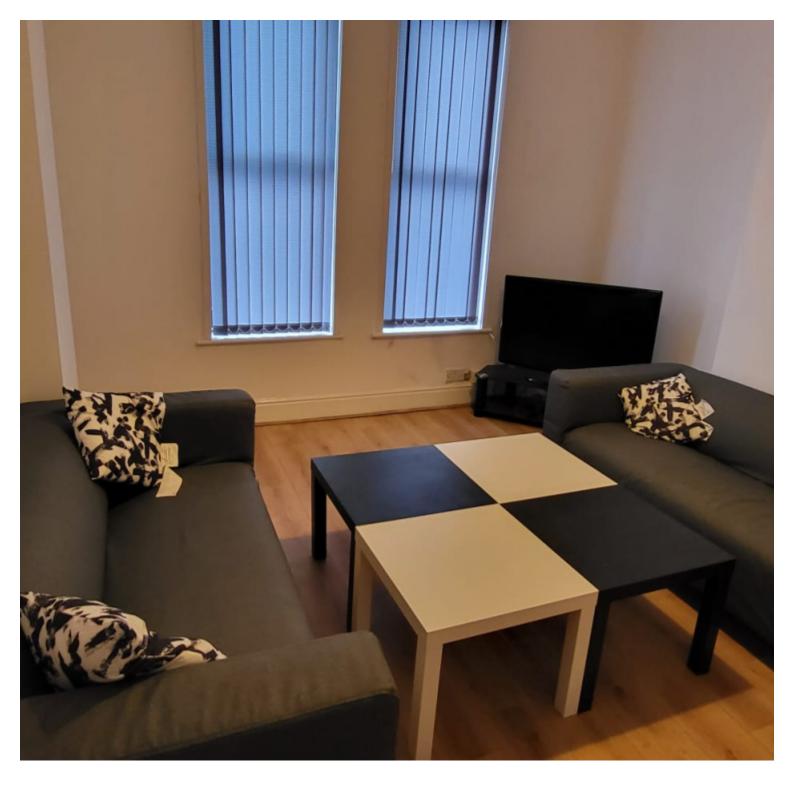

- Double bed-base
- Under bed-storage
- Mattress
- Table
- Desk
- Chair
- Chest of drawers

The property also will come with full furnishing in the living room area with two three-seater sofas and a 40-inch Smart TV present for tenant usage. The kitchen is decked with a high-spec finish. An American-style fridge, freezer, dinning table, washer, and dryer are both available!