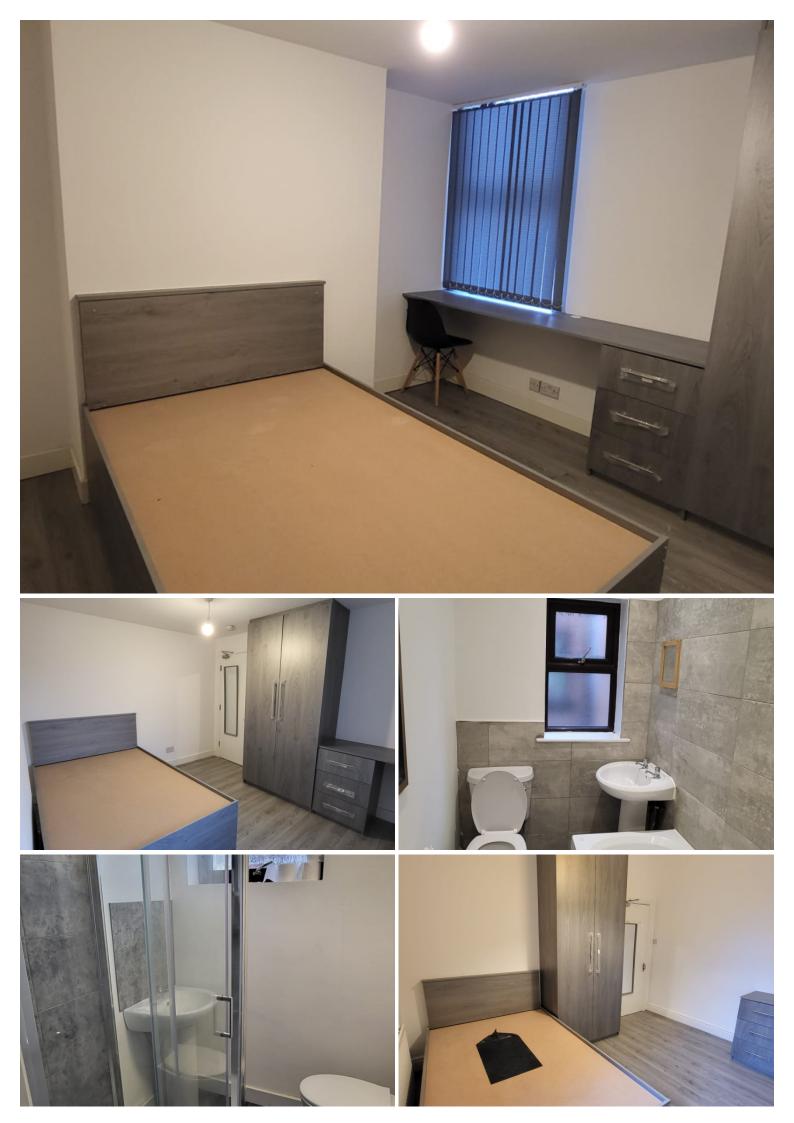

### **Main Particulars**

A newly developed four-bedroom property is now available to rent

The property consists of four spacious bedrooms that come fully furnished. Furniture for the bedrooms includes the following:

- Double bed-base
- Under bed-storage
- Mattress
- Table
- Desk
- Chair
- Chest of drawers

The property also will come with full furnishing in the living room area with two three-seater sofas and a 40-inch Smart TV present for tenant usage. The kitchen is decked with a high-spec finish. An American-style fridge, freezer, dinning table, washer, and dryer are both available!