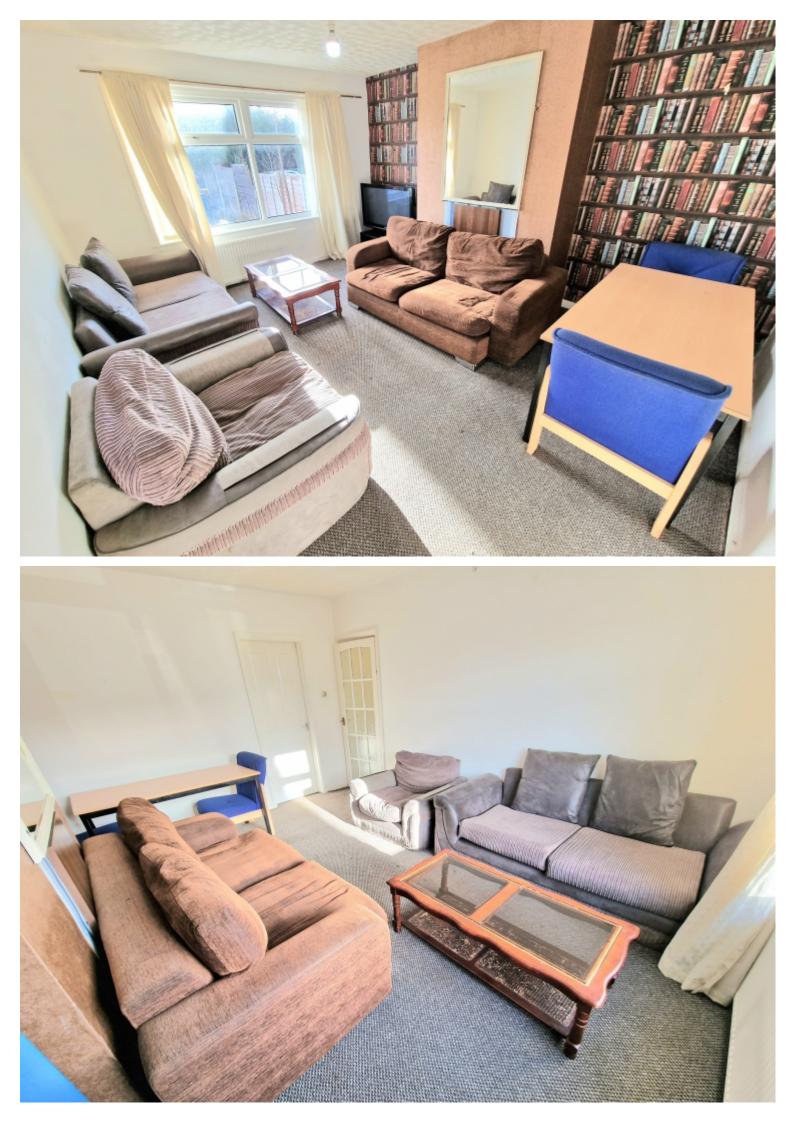

#### **Key Features**

- Four spacious bedrooms
- Fully furnished
- Spacious garden

Driveway for three cars in the front

Available Immediately

#### **Property Description**

The spacious semi-detached four-bedroom house is available from March 2024. The property is fully furnished and comes with a spacious front drive and modest garden space in the rear Rent: £1395.00