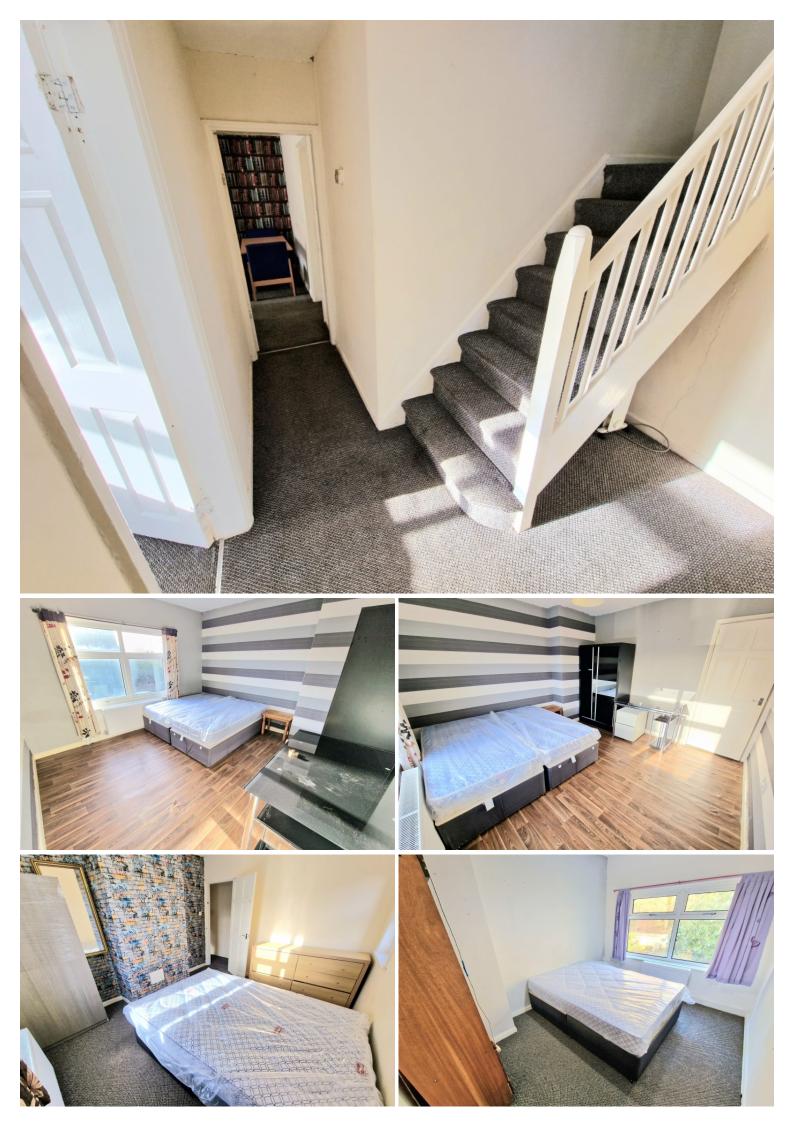

#### **Key Features**

- Four spacious bedrooms
- Fully furnished
- Spacious garden

Driveway for three cars in the front

Available Immediately

#### **Main Particulars**

A well-presented semi-detached house is now available from March 2024.

The 4-bed property is fully furnished

The kitchen is fully fitted with a washing machine, cooking range, fridge-freezer, and plenty of cupboards for storage.