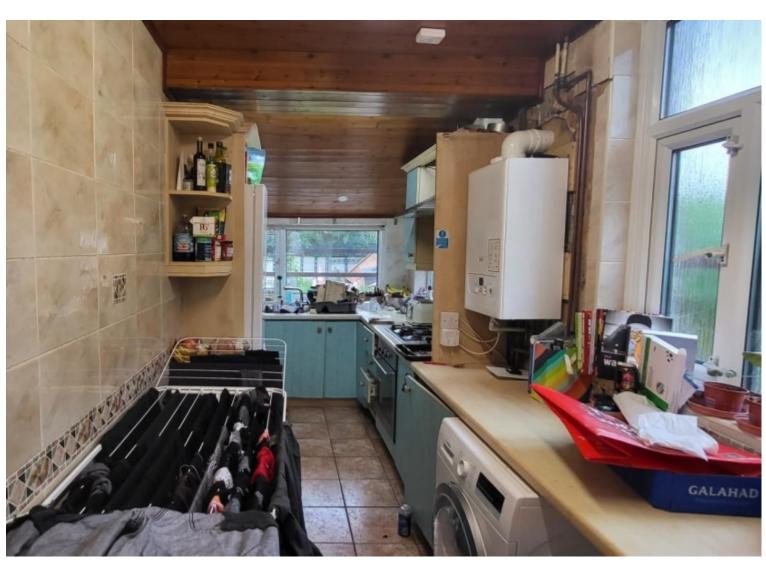

#### \*\*All-inclusive bills can be included\*\*

Set on the border of Withington and Fallowfield which is ideal for students as it boasts a variety of restaurants nearby.

The refurbished property consists of 4 spacious bedrooms with a study desk and wardrobe. The flooring gives it a modern touch that matches the ambiance and the characteristics of each room. The property also consists of a kitchen fully fitted with cupboards, a washing machine, a fridge-freezer, and a gas cooker. There is also a spacious seating area that also has matching couches and table which gives it a simple yet calming environment.