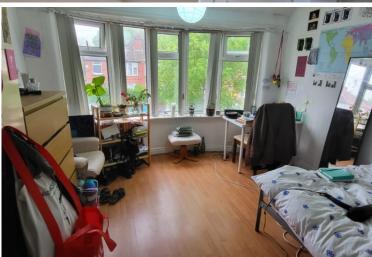

#### \*\*All-inclusive bills can be included\*\*

Set on the border of Withington and Fallowfield which is ideal for students as it boasts a variety of restaurants nearby.

The refurbished property consists of 4 spacious bedrooms with a study desk and wardrobe. The flooring gives it a modern touch that matches the ambiance and the characteristics of each room. The property also consists of a kitchen fully fitted with cupboards, a washing machine, a fridge-freezer, and a gas cooker. There is also a spacious seating area that also has matching couches and table which gives it a simple yet calming environment.