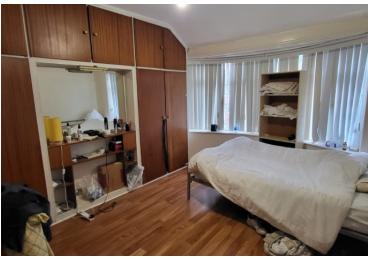

#### \*\*All-inclusive bills can be included\*\*

Set on the border of Withington and Fallowfield which is ideal for students as it boasts a variety of restaurants nearby.

The refurbished property consists of 4 spacious bedrooms with a study desk and wardrobe. The flooring gives it a modern touch that matches the ambiance and the characteristics of each room. The property also consists of a kitchen fully fitted with cupboards, a washing machine, a fridge-freezer, and a gas cooker. There is also a spacious seating area that also has matching couches and table which gives it a simple yet calming environment.