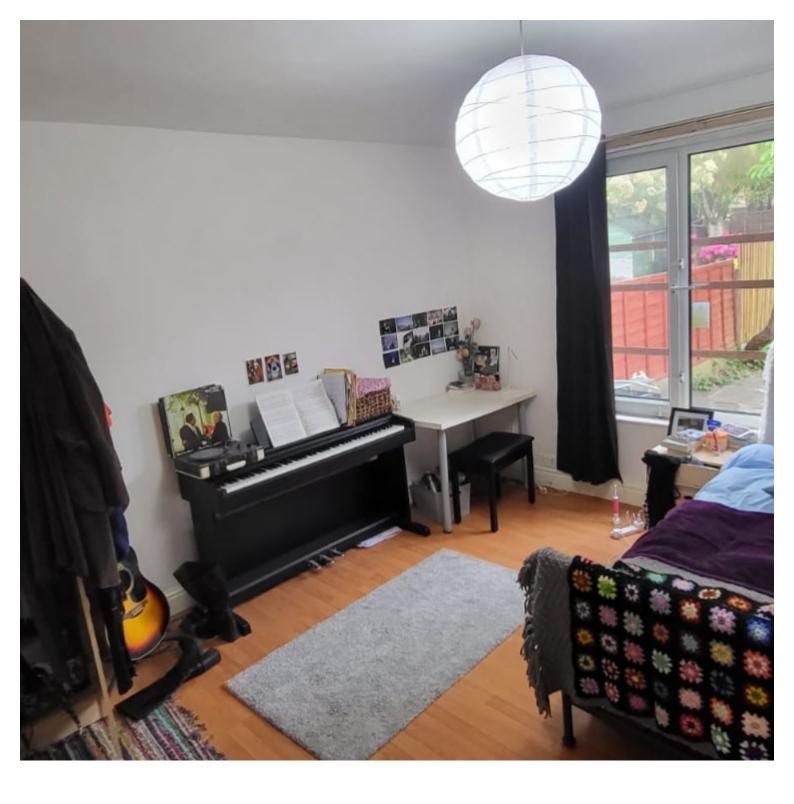

#### \*\*All-inclusive bills can be included\*\*

Set on the border of Withington and Fallowfield which is ideal for students as it boasts a variety of restaurants nearby.

The refurbished property consists of 4 spacious bedrooms with a study desk and wardrobe. The flooring gives it a modern touch that matches the ambiance and the characteristics of each room. The property also consists of a kitchen fully fitted with cupboards, a washing machine, a fridge-freezer, and a gas cooker. There is also a spacious seating area that also has matching couches and table which gives it a simple yet calming environment.