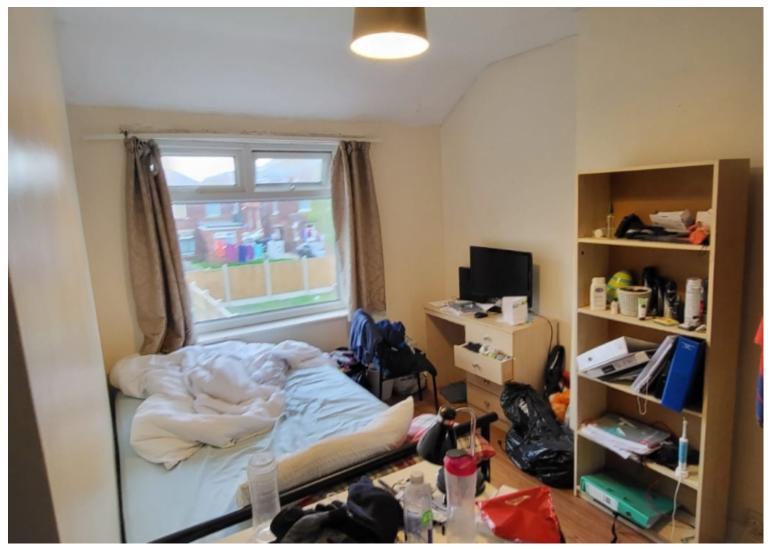

#### \*\*All-inclusive bills can be included\*\*

Set on the border of Withington and Fallowfield which is ideal for students as it boasts a variety of restaurants nearby.

The refurbished property consists of 4 spacious bedrooms with a study desk and wardrobe. The flooring gives it a modern touch that matches the ambiance and the characteristics of each room. The property also consists of a kitchen fully fitted with cupboards, a washing machine, a fridge-freezer, and a gas cooker. There is also a spacious seating area that also has matching couches and table which gives it a simple yet calming environment.