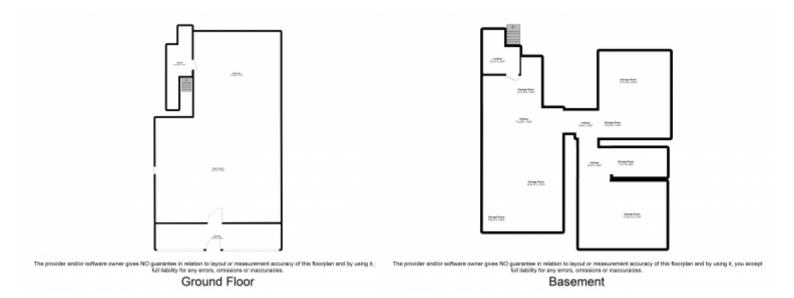

See Floorplan for layout

Entire Building, 3 floors, 5000sqft

Rent: £85,000.00 Per Annum

Deposit: £21,250 Good Will: £15,000.00

Lease term: 10 years minimum lease

Company fees apply

REFERENCE: W0903

This floorplan is for illustrative purposes only and the location of doors, windows and other items are approximate.

Agents notes: All measurements are approximate and for general guidance only and whilst every attempt has been made to ensure accuracy, they must not be relied on. The fixtures, fittings and appliances referred to have not been tested and therefore no guarantee can be given that they are in working order. Internal photographs are reproduced for general information and it must not be inferred that any item shown is included with the property. Copyright © 2024 8658350 - VAT Reg: 450111256 Registered Office: , 314 Wilmslow Road, Fallowfield, Manchester, Lancashire, M14 6XQ