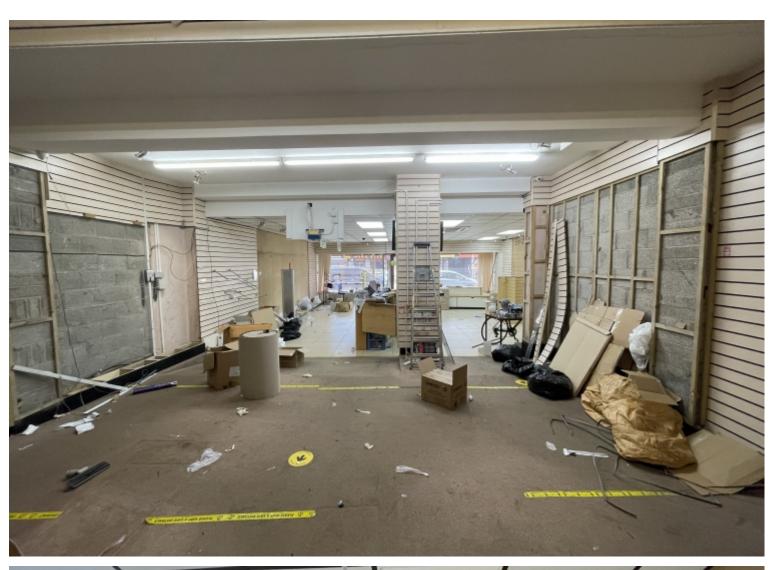

## **Step Inside**

See Floorplan for layout

Entire Building, 3 floors, 5000sqft

Rent: £85,000.00 Per Annum

Deposit: £21,250 Good Will: £15,000.00

Lease term: 10 years minimum lease

Company fees apply