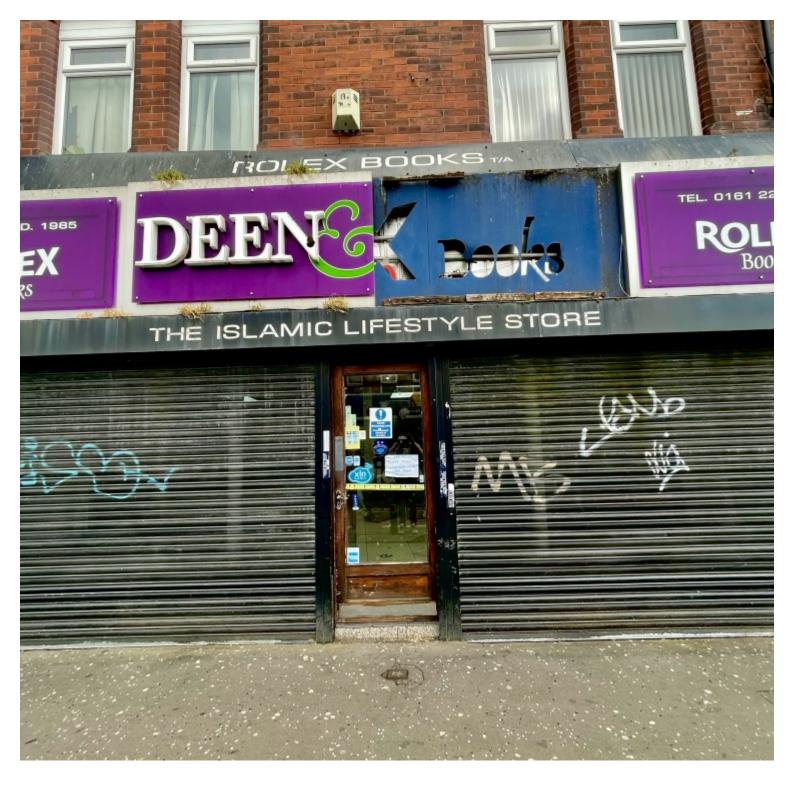

£6,667 Per Calendar Month

Wilmslow Road- M14

Retail Property (high street)

## **Main Particulars**

Buraq Estates is honoured to be renting one of the oldest and most prestigious shops on Wilmslow Road which is now available to rent on the Curry Mile.

The highly sought-after unit boasts a high footfall with hundreds of people walking past on a daily basis due to excellent accessibility for students, families, and working professionals alike. Making it an attractive business prospect for any potential suitor. The commercial unit is situated in the epicenter of the Curry Mile. With famous shops such as Sanams, My Lahore's, and Oodles and Noodles all within walking distance.

See Floorplan for layout

Entire Building, 3 floors, 5000sqft

Rent: £85,000.00 Per Annum

Deposit: £21,250 Good Will: £15,000.00

Lease term: 10 years minimum lease

Company fees apply