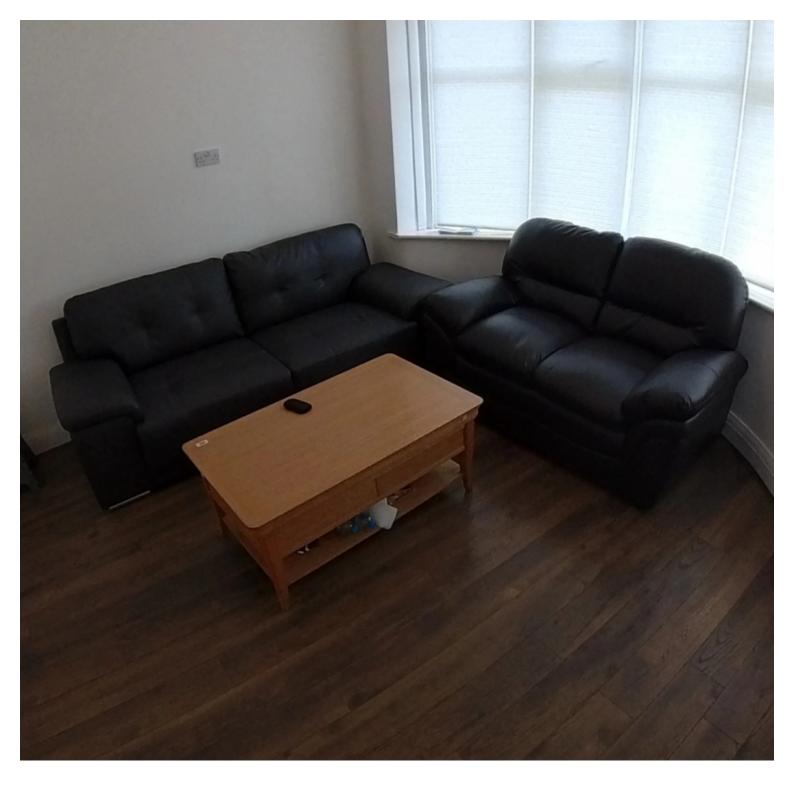

#### Ground floor:

The spacious semi-detached house consists of large reception areas with sofas and a coffee table available.

Through the lounge area, you can lead yourself out to the rear garden which provides amicable space for leisure and family gatherings.