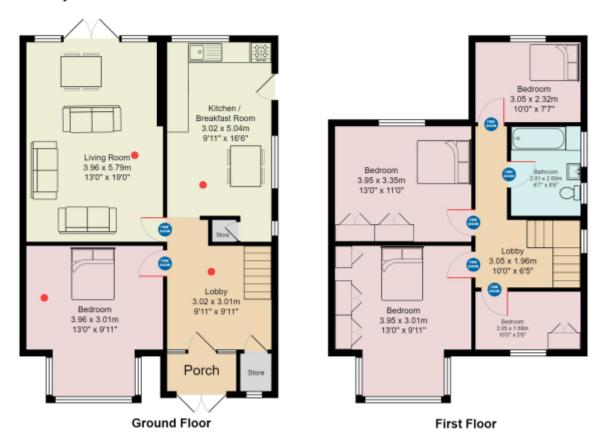

#### Wensley House Wilmslow Road MANCHESTER M20 3DE

Total Floor Area: 126.2 m² ... 1359 ft²

All measurements are approximate and for display purposes only.

Drawn by: Manchester EPC | 07872314115 | hello@manchesterepc.com

This floorplan is for illustrative purposes only and the location of doors, windows and other items are approximate.

Agents notes: All measurements are approximate and for general guidance only and whilst every attempt has been made to ensure accuracy, they must not be relied on. The fixtures, fittings and appliances referred to have not been tested and therefore no guarantee can be given that they are in working order. Internal photographs are reproduced for general information and it must not be inferred that any item shown is included with the property. Copyright © 2025 8658350 - VAT Reg: 450111256 Registered Office: , 314 Wilmslow Road, Fallowfield, Manchester, Lancashire, M14 6XQ