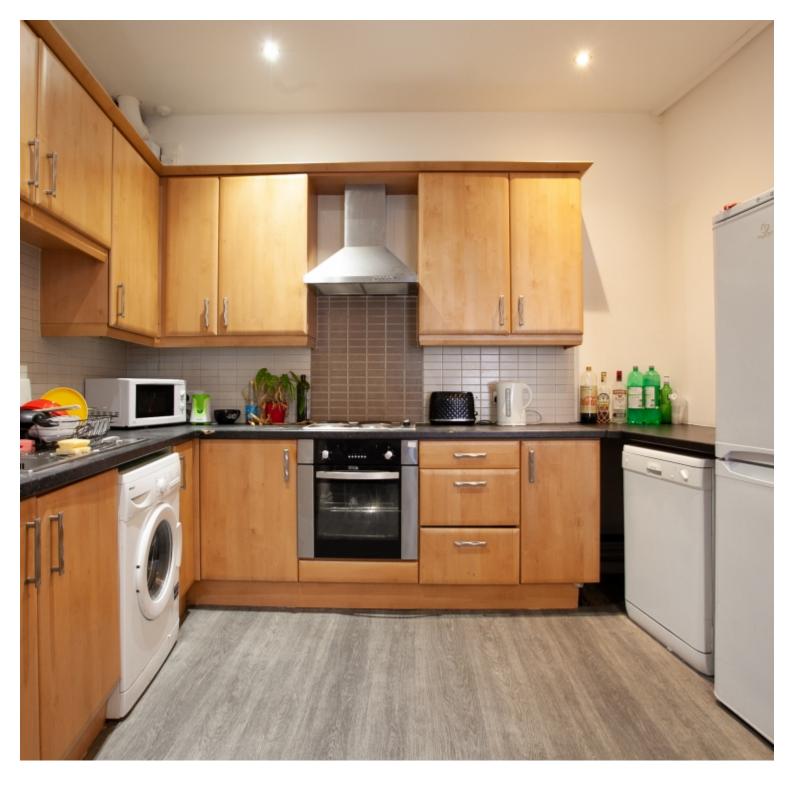

#### **Available for the NEXT ACADEMIC YEAR July 2022**

Newly Refurbished 5 bed flat available for the NEXT ACADEMIC YEAR 1st July 2022, Situated in the heart of Fallowfield village which is one of the most desired student areas and well known for its vibrant atmosphere.

This flat is well maintained with plenty of space and fully furnished double bedrooms floors, laminate flooring, fully fitted kitchen, 2 bathrooms, double glazing, central heating, high-speed broadband, and onstreet parking.