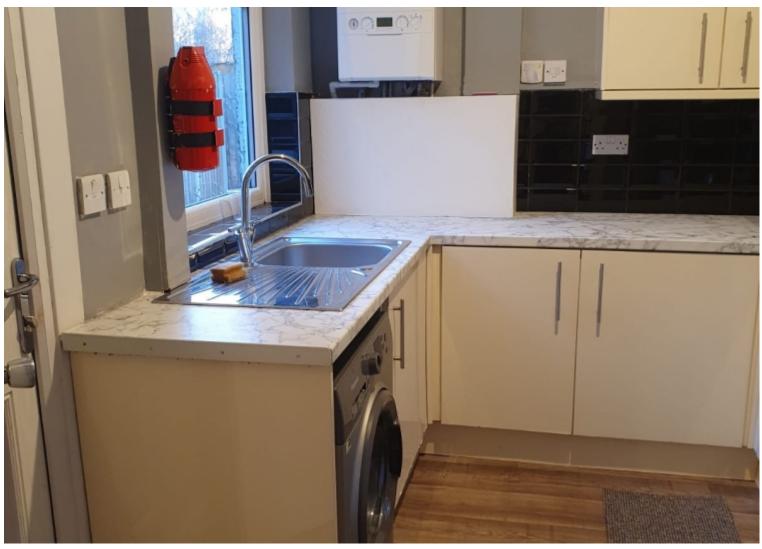

The kitchen is fully fitted with a washing machine, cooker, fridge-freezer, and plenty of cupboards for storage.

The location is situated is near platts field park and the main street where buses are frequently running.