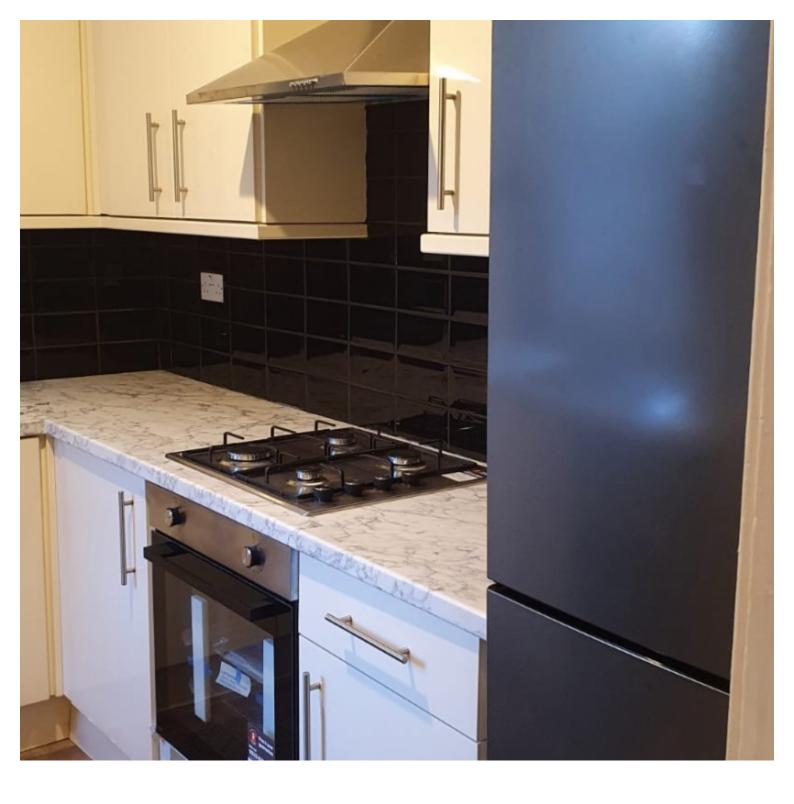

#### **Available from the 1st July**

A well-presented semi-detached student home that offers modern accommodation and a high level of furnishing throughout.

The 4-bed property is fully furnished which gives it a simple and modern look.

The kitchen is fully fitted with a washing machine, cooker, fridge-freezer, and plenty of cupboards for storage.

The location is situated is near platts field park and the main street where buses are frequently running.