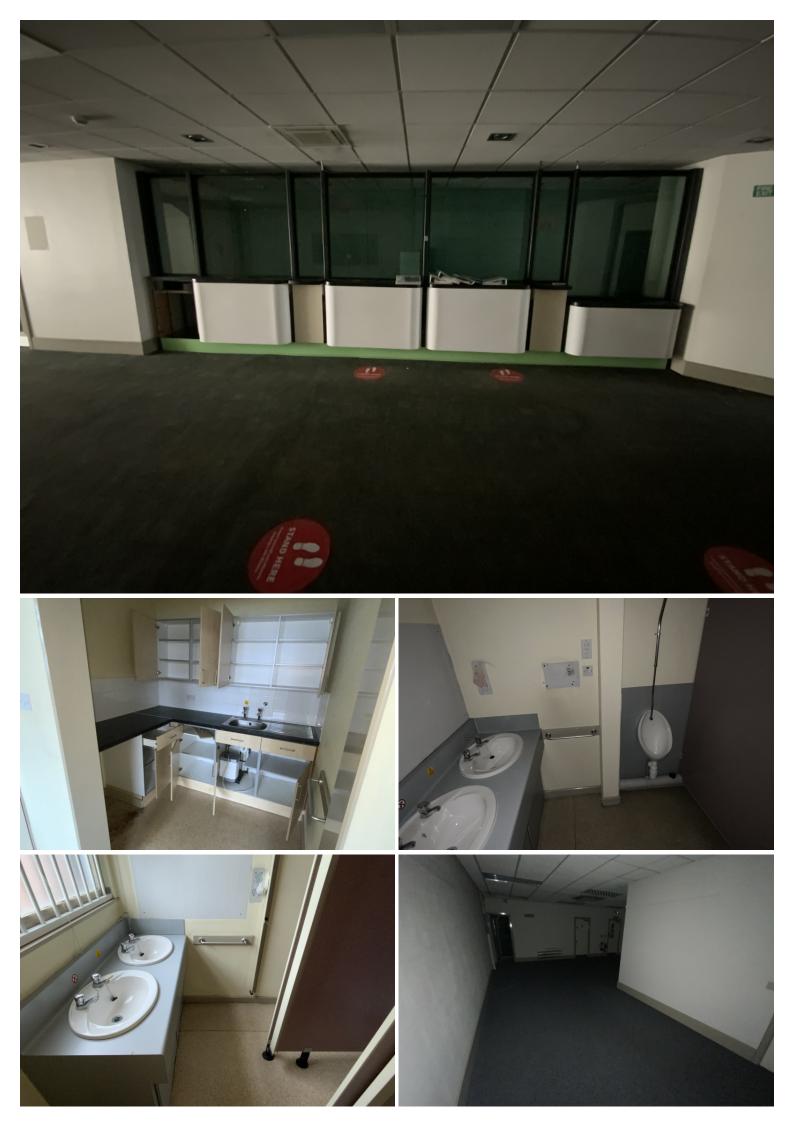

## **Main Particulars**

A former bank- large two-story unit is available from February 2023 situated on High street.

- The unit stands tall with around 1800 SF on the ground floor and 1600SF in the upstairs area. The open and modern design of the unit allows it to be perfect for any number of uses, it is spacious and has excellent access through multiple entrances.
- The unit by default comes with two W.C in the upstairs area
- The area is approximately 6 miles south of Manchester City Centre and 2 miles west of Stockport
- Rent is subject to negotiation