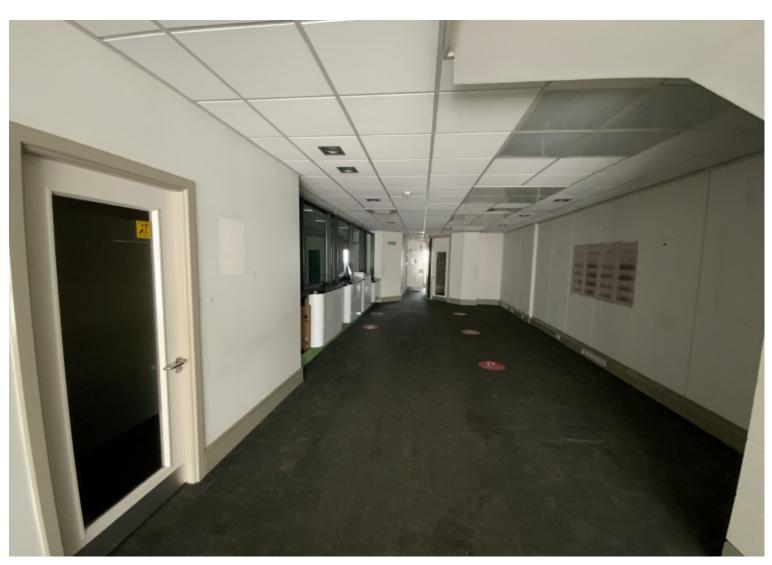

## **Main Particulars**

A former bank- large two-story unit is available from February 2023 situated on High street.

- The unit stands tall with around 1800 SF on the ground floor and 1600SF in the upstairs area. The open and modern design of the unit allows it to be perfect for any number of uses, it is spacious and has excellent access through multiple entrances.
- The unit by default comes with two W.C in the upstairs area
- The area is approximately 6 miles south of Manchester City Centre and 2 miles west of Stockport
- Rent is subject to negotiation