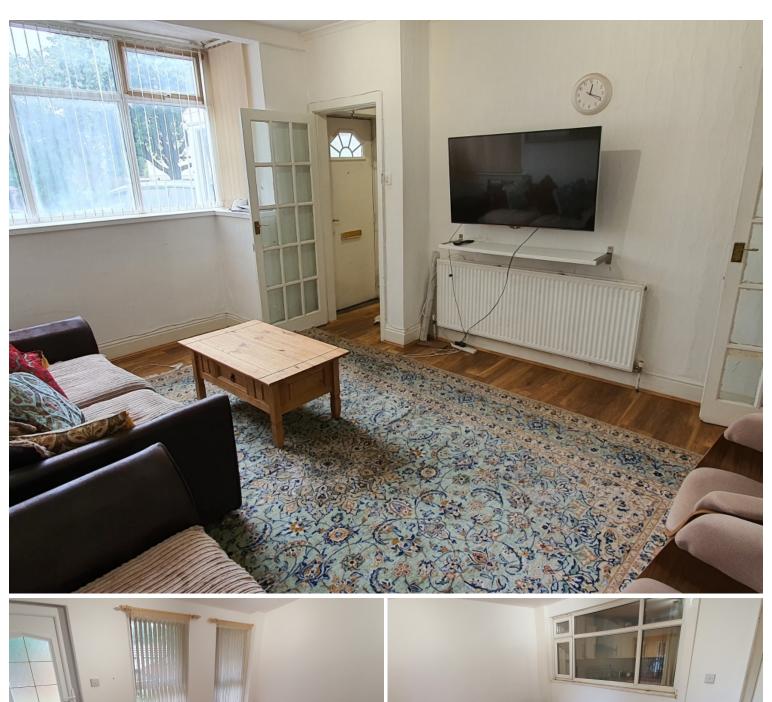

The ground floor consists of a hallway leading to two large Living Rooms with a very long and spacious kitchen.

The rear of the property consists of a garden and extended storage.

The first floor consists of three double bedrooms and a newly renovated bathroom.