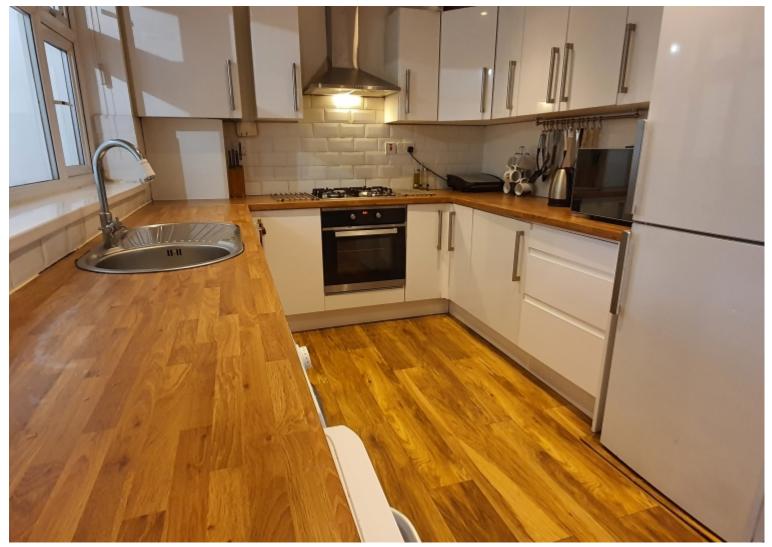

The ground floor consists of a hallway leading to two large Living Rooms with a very long and spacious kitchen.

The rear of the property consists of a garden and extended storage.

The first floor consists of three double bedrooms and a newly renovated bathroom.