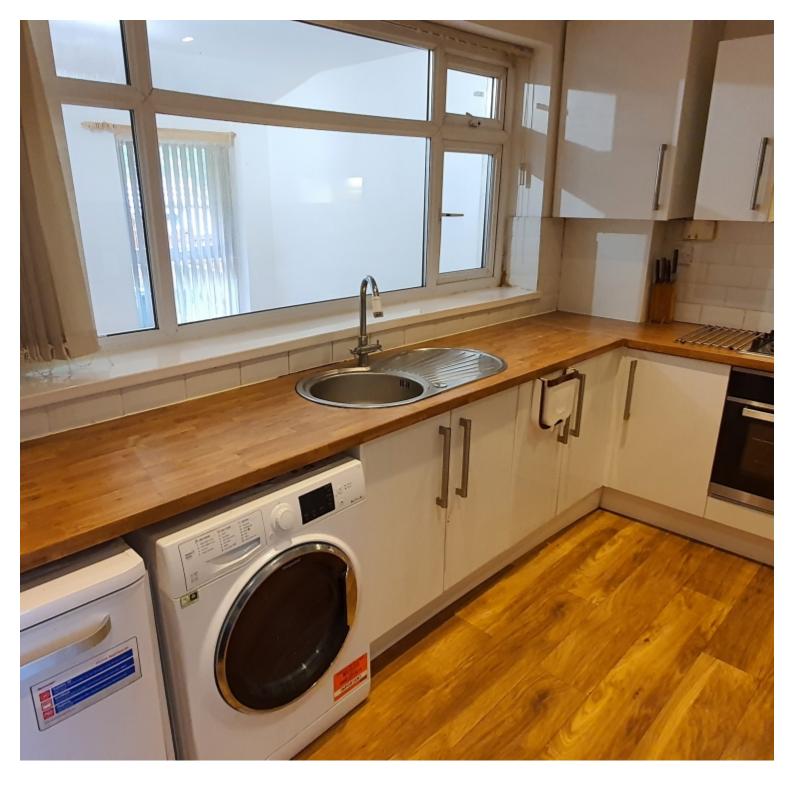

The ground floor consists of a hallway leading to two large Living Rooms with a very long and spacious kitchen.

The rear of the property consists of a garden and extended storage.

The first floor consists of three double bedrooms and a newly renovated bathroom.