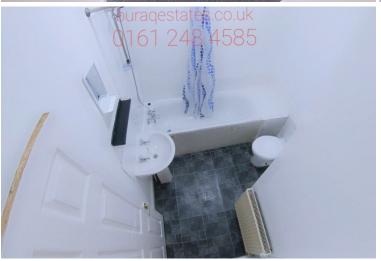

### **Bathroom**

Radiator, vinyl flooring and ceiling light. WC, panelled bath with electric shower, pedestal hand wash basin with splashback tiling.