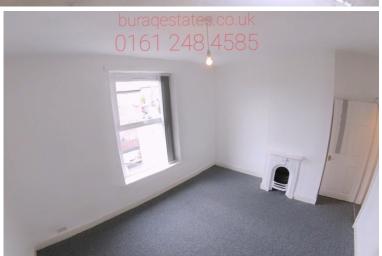

## **Living Room**

Double glazed door, double glazed window to front, laminate flooring, radiator and ceiling light.