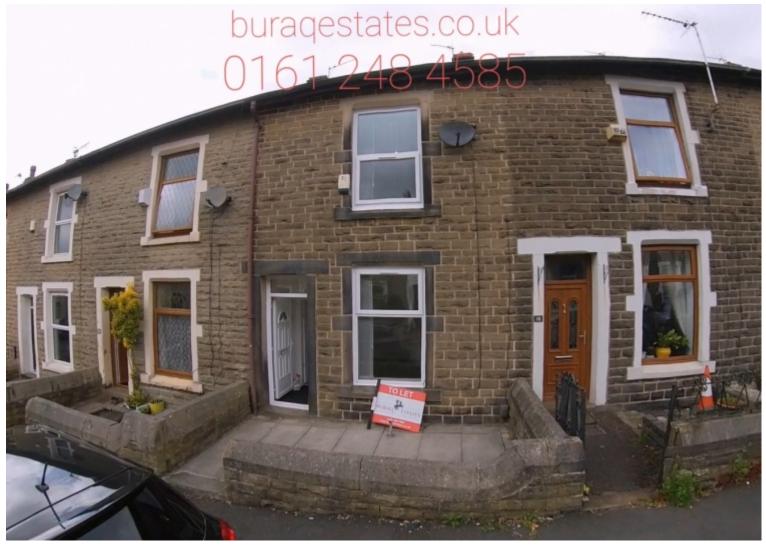

**£130,000** PCM

Warwick Street, Haslington BB4 5LR

Terraced House | 2 Bedrooms | 1 Bathroom

# **Property Description**

This spacious 2 bedroom mid terrace property is sold with no chain. Featuring a spacious lounge, separate dining and kitchen area, two double bedrooms on the first floor which are complemented by a bathroom. There is a yard to rear. This is an ideal first-time buyer looking for a project or investor. Fantastically positioned, with easy access to local bus stops, the main commuter routes into Manchester and to the shops and supermarkets. Living Room Double glazed door, double glazed window to front, laminate flooring, radiator and ceiling light. Kitchen Double glazed door and window to rear. Boiler, wooden flooring, radiator and ceiling light. Fitted wall and base units, stainless Steele sink with mixer tap, electric oven and hob with space for a fridge/freezer and washing machine. Master Bedroom Double glazed window, carpeted flooring, radiator, and ceiling light. Bedroom Two Double glazed window, carpeted flooring, radiator and ceiling light. Landing Entrance to loft area, carpeted flooring and ceiling light. Bathroom Radiator, vinyl flooring and ceiling light. WC, panelled bath with electric shower, pedestal hand wash basin with splashback tiling. Rear Yard Enclosed paved rear yard area.