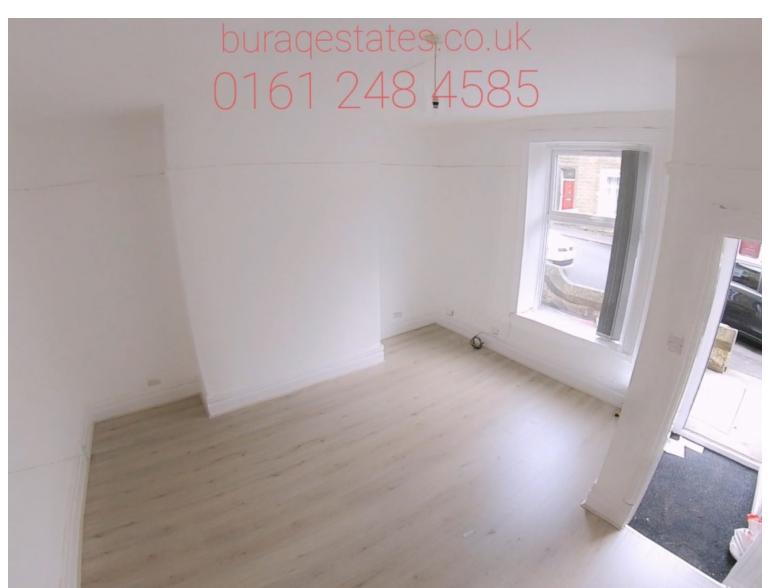

## **Living Room**

Double glazed door, double glazed window to front, laminate flooring, radiator and ceiling light.