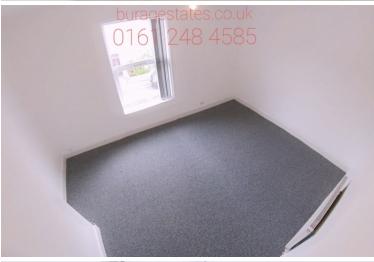

#### **Master Bedroom**

Double glazed window, carpeted flooring, radiator, and ceiling light.

#### **Bedroom Two**

Double glazed window, carpeted flooring, radiator and ceiling light.