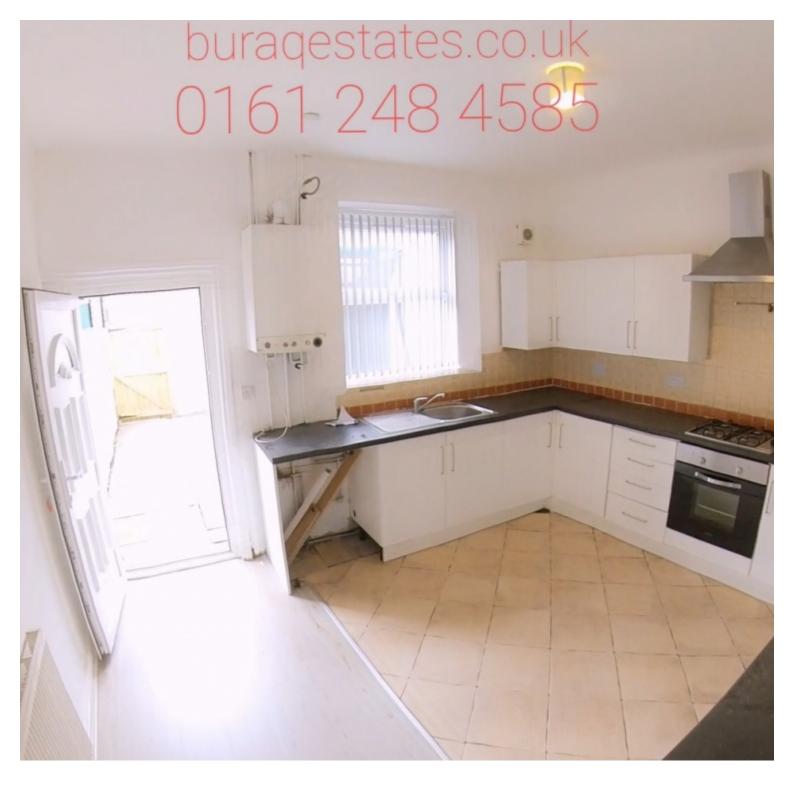

#### Kitchen

Double glazed door and window to rear. Boiler, wooden flooring, radiator and ceiling light. Fitted wall and base units, stainless Steele sink with mixer tap, electric oven and hob with space for a fridge/freezer and washing machine.