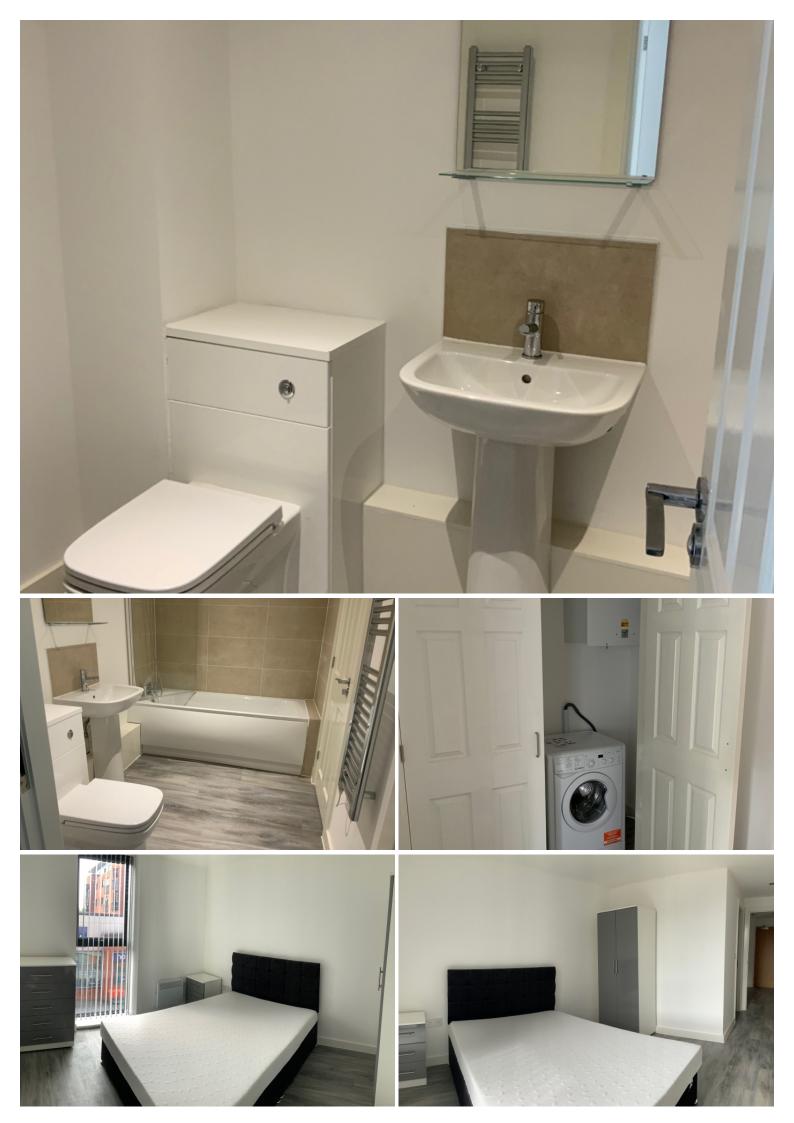

## **Step Inside**

## **Main Particulars**

The apartments briefly comprise an entrance hallway, a bright spacious open-plan living room, an integrated kitchen, two double bedrooms with one suite, and a second bathroom suite.