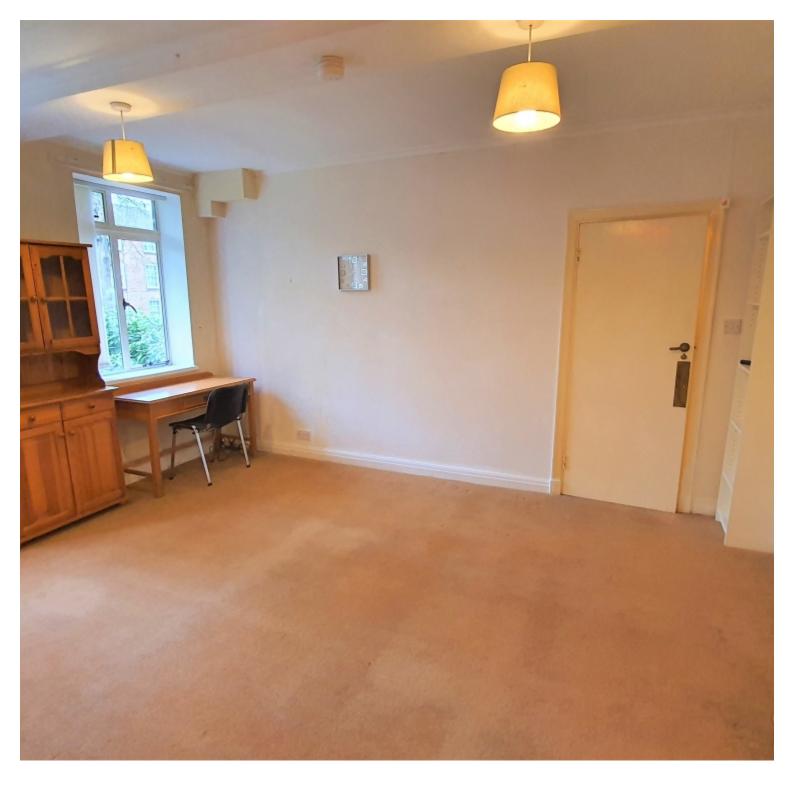

## **Property Description**

A large ground floor one bedroom apartment, Boasting, a large double bedroom, large living room, partially tiled bathroom, fitted kitchen. With bespoke windows, The monthly rent includes one off-road parking, gas central heating, and hot water included.

## **Main Particulars**

- A large ground floor one-bedroom apartment
- -Large double bedroom,
- -Large living room, fitted kitchen.
- -The monthly rent
- -Includes one off-road parking,
- -Gas central heating and hot water bills included.