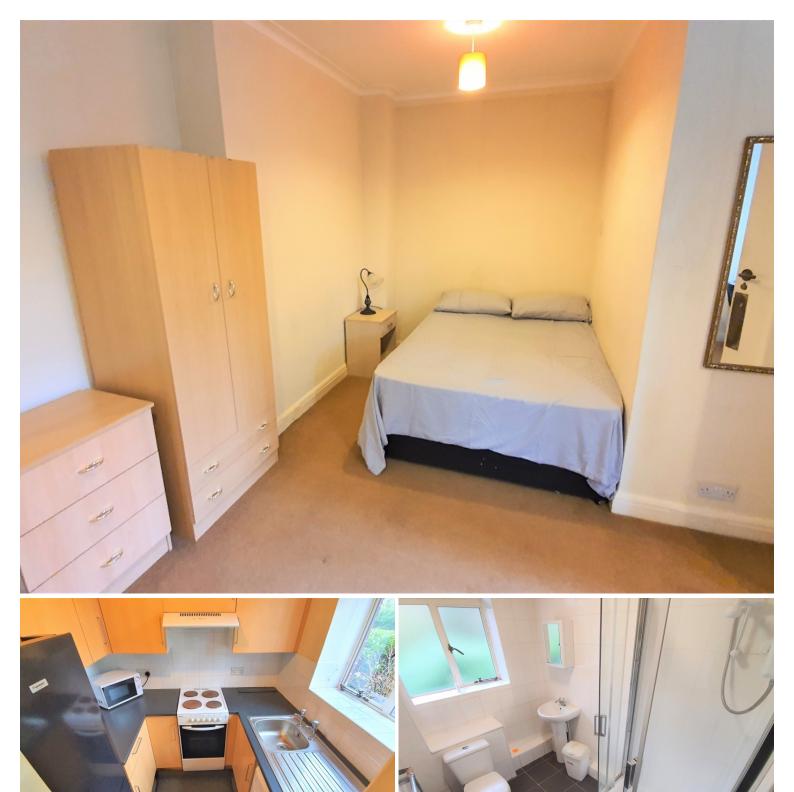

## **Property Description**

A large ground floor one bedroom apartment, Boasting, a large double bedroom, large living room, partially tiled bathroom, fitted kitchen. With bespoke windows, The monthly rent includes one off-road parking, gas central heating, and hot water included.

## **Main Particulars**

- A large ground floor one-bedroom apartment
- -Large double bedroom,
- -Large living room, fitted kitchen.
- -The monthly rent
- -Includes one off-road parking,
- -Gas central heating and hot water bills included.