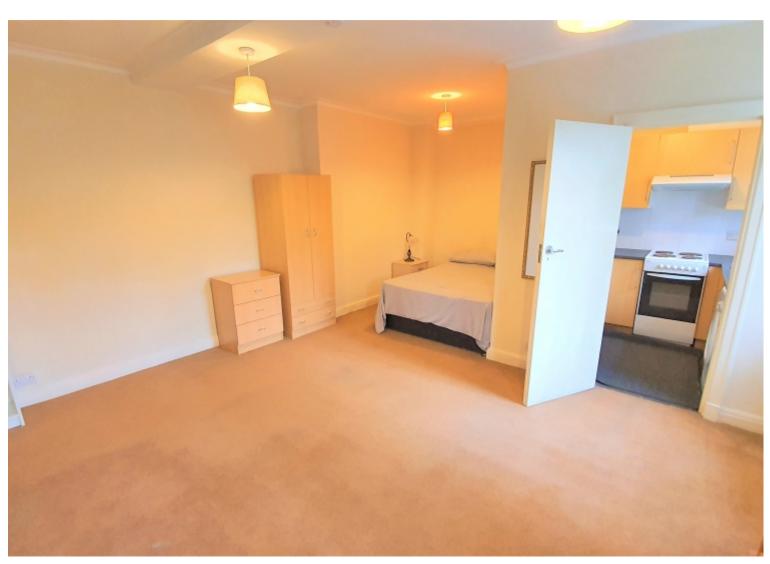

## **Property Description**

A large ground floor one bedroom apartment, Boasting, a large double bedroom, large living room, partially tiled bathroom, fitted kitchen. With bespoke windows, The monthly rent includes one off-road parking, gas central heating, and hot water included.

## **Main Particulars**

- A large ground floor one-bedroom apartment
- -Large double bedroom,
- -Large living room, fitted kitchen.
- -The monthly rent
- -Includes one off-road parking,
- -Gas central heating and hot water bills included.