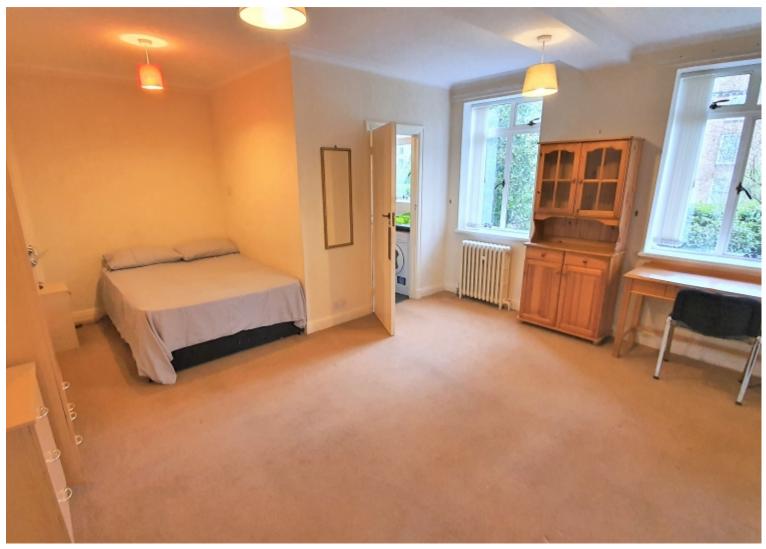

## **Property Description**

A large ground floor one bedroom apartment, Boasting, a large double bedroom, large living room, partially tiled bathroom, fitted kitchen. With bespoke windows, The monthly rent includes one off-road parking, gas central heating, and hot water included.

## **Main Particulars**

- A large ground floor one-bedroom apartment
- -Large double bedroom,
- -Large living room, fitted kitchen.
- -The monthly rent
- -Includes one off-road parking,
- -Gas central heating and hot water bills included.