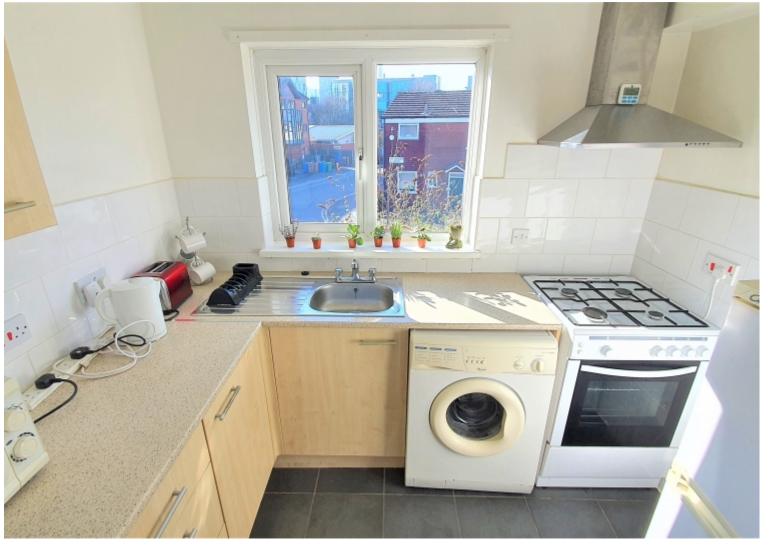

#### The property Consists of:

1 Studio

1 reception,

1 Bath/Wc

Fully Fitted kitchen with washing machine, fridge/freezer.

Newly renovated, Double glazed.

**Available 20/08/24** 

Quiet residential area Ideal for serious students, 2 min walk to Universities.