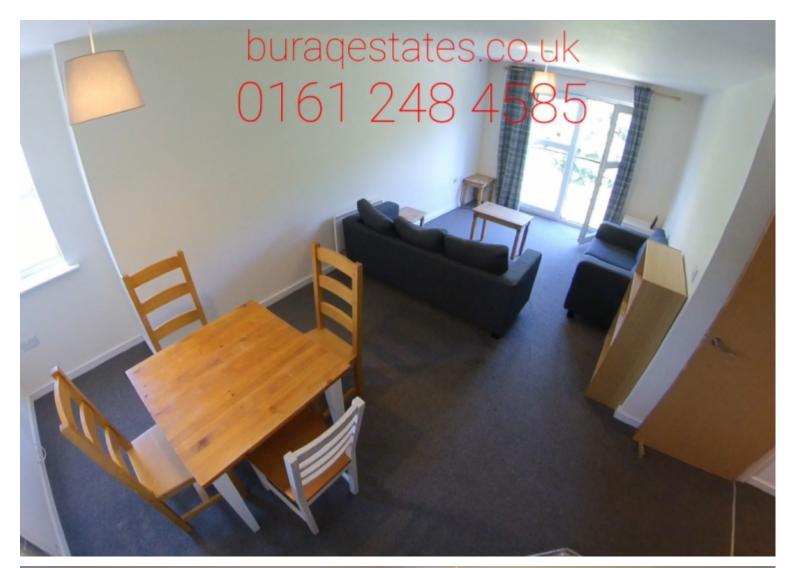

#### **Main Particulars**

Buraq Estates is delighted to present this beautiful apartment with 2 double bedrooms available for the NEXT ACADEMIC YEAR for students

This two-bedroom flat is well presented and features modern décor with spacious rooms and a lounge area. It has been specially developed with attention to the specific needs of Students/Professionals.

This property features two fully furnished large double bedrooms, laminate flooring, a fully fitted kitchen with a large fridge-freezer, oven, cooker, washing machine, one large bathroom, double glazing, central heating, and plenty of parking space.