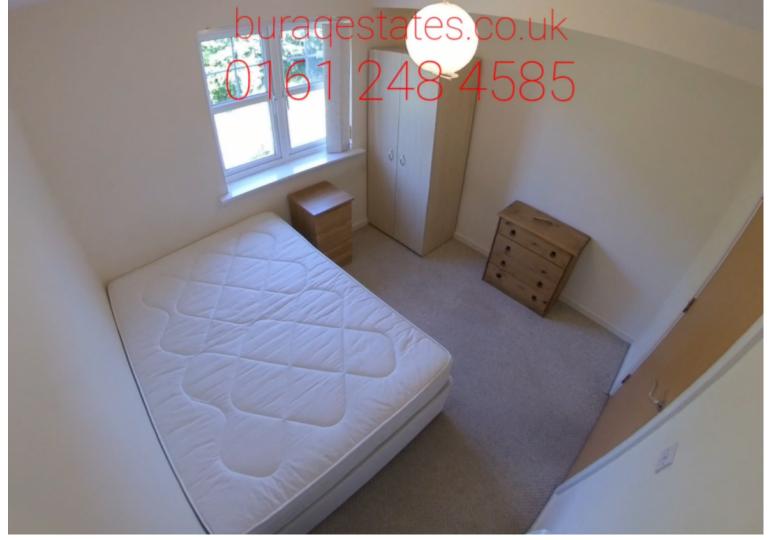

This property features two fully furnished large double bedrooms, laminate flooring, a fully fitted kitchen with a large fridge-freezer, oven, cooker, washing machine, one large bathroom, double glazing, central heating, and plenty of parking space.