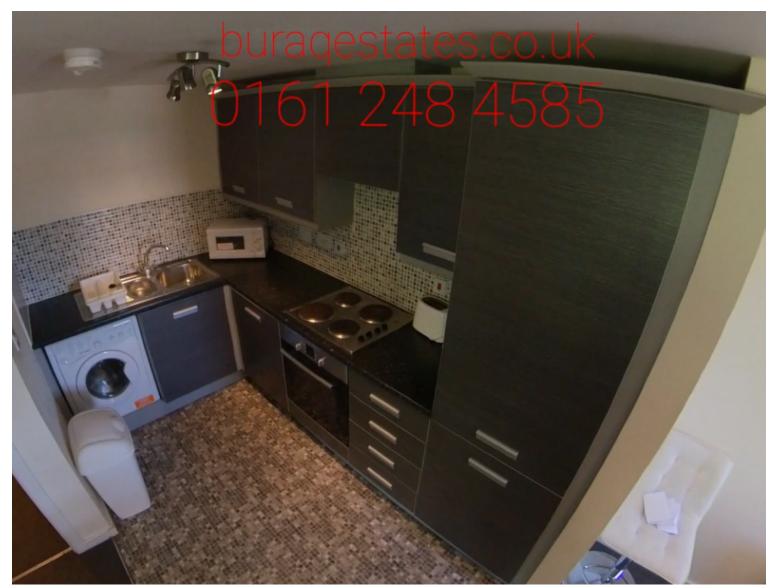

This property features two fully furnished large double bedrooms, laminate flooring, a fully fitted kitchen with a large fridge-freezer, oven, cooker, washing machine, one large bathroom, double glazing, central heating, and plenty of parking space.