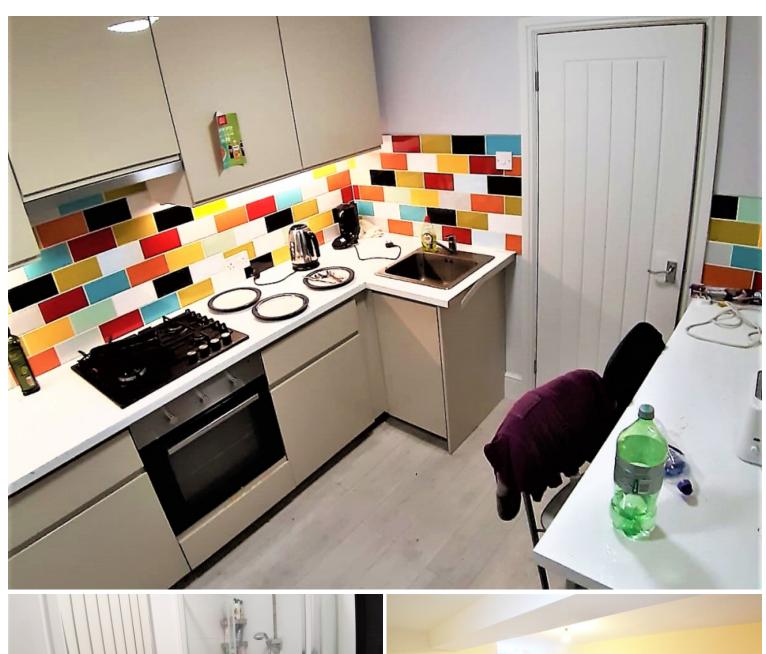

A three-bedroom property located within **20 minutes to the universities and the city centre by bus.** This property features fully furnished 3 double bedrooms, each room has a double bed and a wardrobe, Newly fully fitted kitchen with fridge-freezer, oven, cooker, washing machine, dryer, dining area, one bathroom, double glazing, laminate flooring, central heating, off-road parking space. This property is professionally managed and is located in Fallowfield which is one of the most desired areas for people aged 18-30 with its vibrant atmosphere. The property benefits from its excellent location with all amenities at your front door.