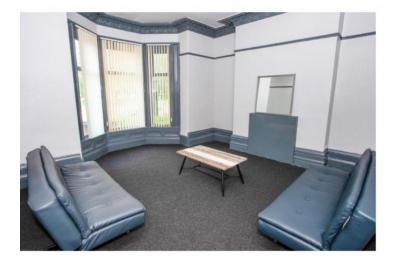

## **Property Description**

\*\*2024-2025 Academic Year\*\*. Five bed student house available at £130PPPW excluding bills. The accommodation comprises:- hall, open plan kitchen-diner-lounge, modern fitted kitchen with appliances, gas central heating, security alarm, fire alarm, bathroom with shower, shower room, separate wc, double bedrooms to the second and third floor and a garden to the rear of the property. Close to local amenities, trendy bars, restaurants, art gallery and leisure complex. Excellent transport links to Manchester University, MMU and Manchester City Centre.

#### \*\*2024-2025 Academic Year\*\*.

Five bed student house available at £85PPPW excluding bills. The accommodation comprises: hall, open plan kitchen-diner-lounge, modern fitted kitchen with appliances, gas central heating, security alarm, fire alarm, bathroom with shower, shower room, separate wc, double bedrooms to the second and third floor and a garden to the rear of the property. Close to local amenities, trendy bars, restaurants, art gallery and leisure complex. Excellent transport links to Manchester University, MMU and Manchester City Centre.