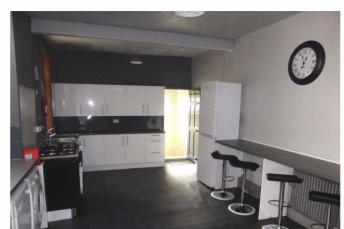

## **Property Description**

\*\*2024-2025 Academic Year\*\*. Five bed student house available at £130PPPW excluding bills. The accommodation comprises:- hall, open plan kitchen-diner-lounge, modern fitted kitchen with appliances, gas central heating, security alarm, fire alarm, bathroom with shower, shower room, separate wc, double bedrooms to the second and third floor and a garden to the rear of the property. Close to local amenities, trendy bars, restaurants, art gallery and leisure complex. Excellent transport links to Manchester University, MMU and Manchester City Centre.

#### \*\*2024-2025 Academic Year\*\*.

Five bed student house available at £85PPPW excluding bills. The accommodation comprises: hall, open plan kitchen-diner-lounge, modern fitted kitchen with appliances, gas central heating, security alarm, fire alarm, bathroom with shower, shower room, separate wc, double bedrooms to the second and third floor and a garden to the rear of the property. Close to local amenities, trendy bars, restaurants, art gallery and leisure complex. Excellent transport links to Manchester University, MMU and Manchester City Centre.