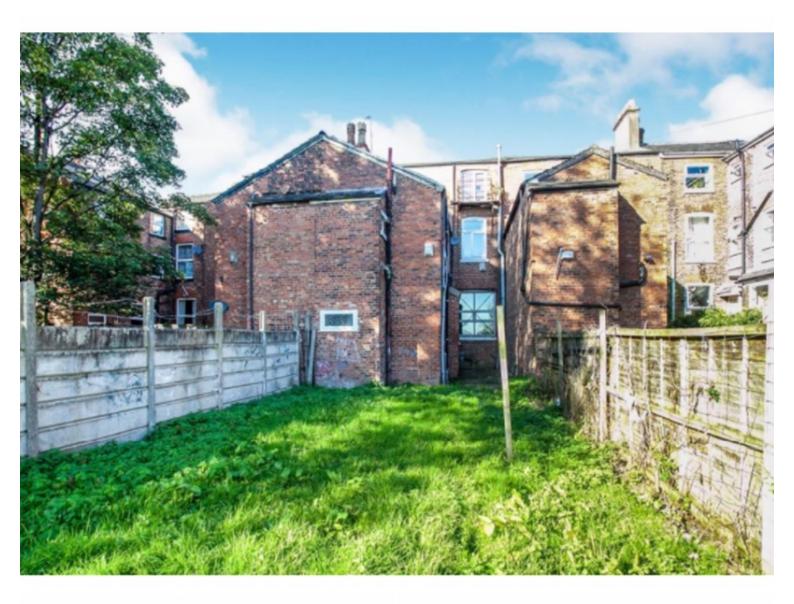

## **Property Description**

\*\*2024-2025 Academic Year\*\*. Five bed student house available at £130PPPW excluding bills. The accommodation comprises:- hall, open plan kitchen-diner-lounge, modern fitted kitchen with appliances, gas central heating, security alarm, fire alarm, bathroom with shower, shower room, separate wc, double bedrooms to the second and third floor and a garden to the rear of the property. Close to local amenities, trendy bars, restaurants, art gallery and leisure complex. Excellent transport links to Manchester University, MMU and Manchester City Centre.

#### \*\*2024-2025 Academic Year\*\*.

Five bed student house available at £85PPPW excluding bills. The accommodation comprises: hall, open plan kitchen-diner-lounge, modern fitted kitchen with appliances, gas central heating, security alarm, fire alarm, bathroom with shower, shower room, separate wc, double bedrooms to the second and third floor and a garden to the rear of the property. Close to local amenities, trendy bars, restaurants, art gallery and leisure complex. Excellent transport links to Manchester University, MMU and Manchester City Centre.