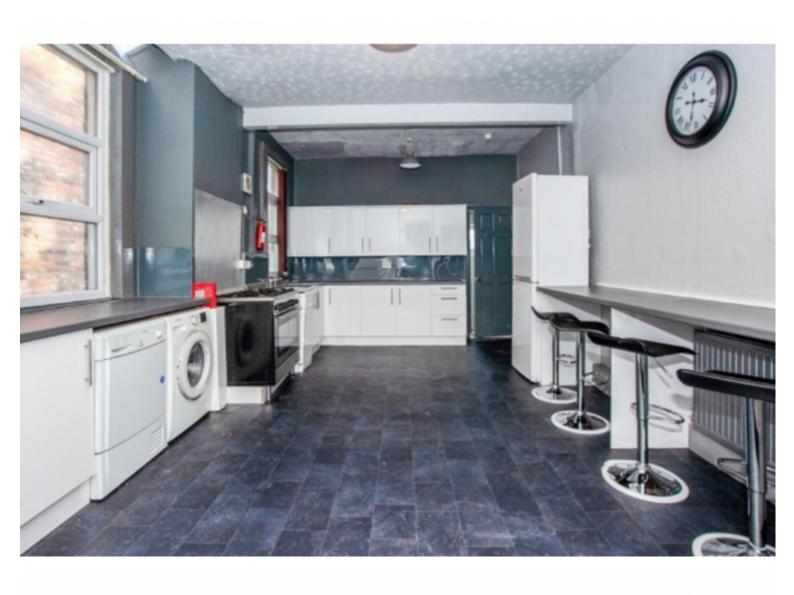

## **Property Description**

\*\*2024-2025 Academic Year\*\*. Five bed student house available at £130PPPW excluding bills. The accommodation comprises:- hall, open plan kitchen-diner-lounge, modern fitted kitchen with appliances, gas central heating, security alarm, fire alarm, bathroom with shower, shower room, separate wc, double bedrooms to the second and third floor and a garden to the rear of the property. Close to local amenities, trendy bars, restaurants, art gallery and leisure complex. Excellent transport links to Manchester University, MMU and Manchester City Centre.

#### \*\*2024-2025 Academic Year\*\*.

Five bed student house available at £85PPPW excluding bills. The accommodation comprises: hall, open plan kitchen-diner-lounge, modern fitted kitchen with appliances, gas central heating, security alarm, fire alarm, bathroom with shower, shower room, separate wc, double bedrooms to the second and third floor and a garden to the rear of the property. Close to local amenities, trendy bars, restaurants, art gallery and leisure complex. Excellent transport links to Manchester University, MMU and Manchester City Centre.