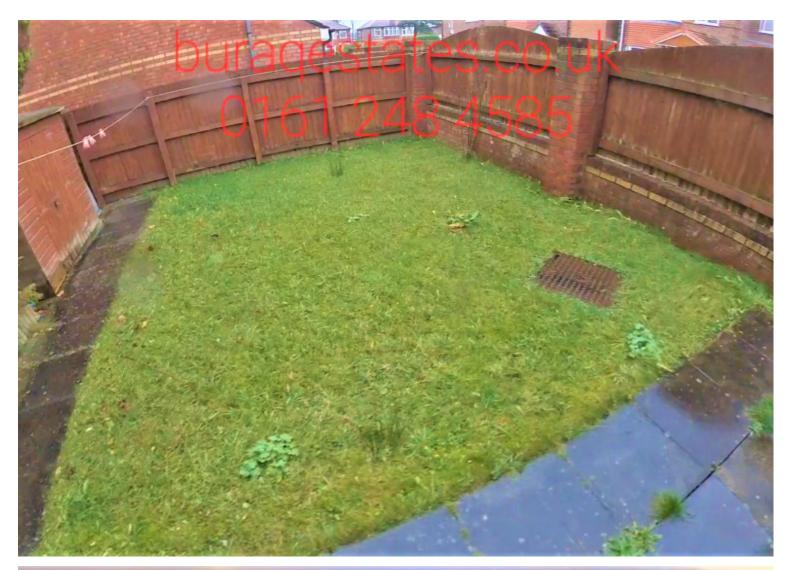

## **Property Description**

A brand new developed Town House is now available to let for immediate move-in. The property is fully furnished and consists of three double bedrooms, two bathrooms and a toilet room A spacious garden and reasonable sized dinning area are readily available for tenant use. The property has been exceptionally well maintained and is situated just off Wilbraham Road, making this an ideal prospect for a small family with easy links to schools, supermarkets, and the A5103 (Princess Road)

## **Main Particulars**

AVAILABLE NOW A well-presented townhouse conveniently situated for ease of access to Fallowfield and motorway links. In brief, the accommodation comprises of an entrance hall leading to a ground floor Wc, a spacious lounge, a separate dining room, modern kitchen and a large private garden leading to a secure car park.