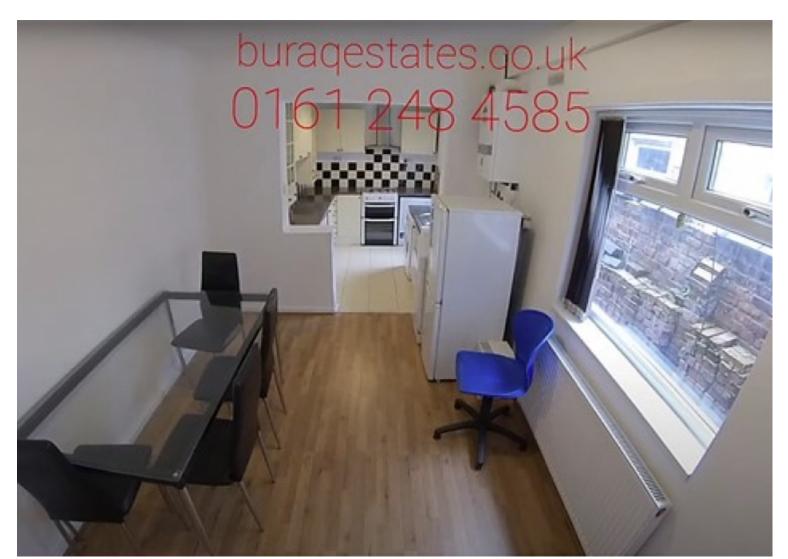

This property features three fully furnished large double bedrooms, each room has a double bed, wardrobe, and desk, fully fitted kitchen comes with fridge-freezer, oven, cooker, washing machine, separate lounge area with leather sofas, two bathrooms, double glazing, laminate flooring, central heating, off-road parking space.