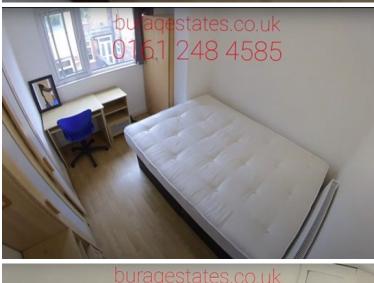

This property features three fully furnished large double bedrooms, each room has a double bed, wardrobe, and desk, fully fitted kitchen comes with fridge-freezer, oven, cooker, washing machine, separate lounge area with leather sofas, two bathrooms, double glazing, laminate flooring, central heating, off-road parking space.