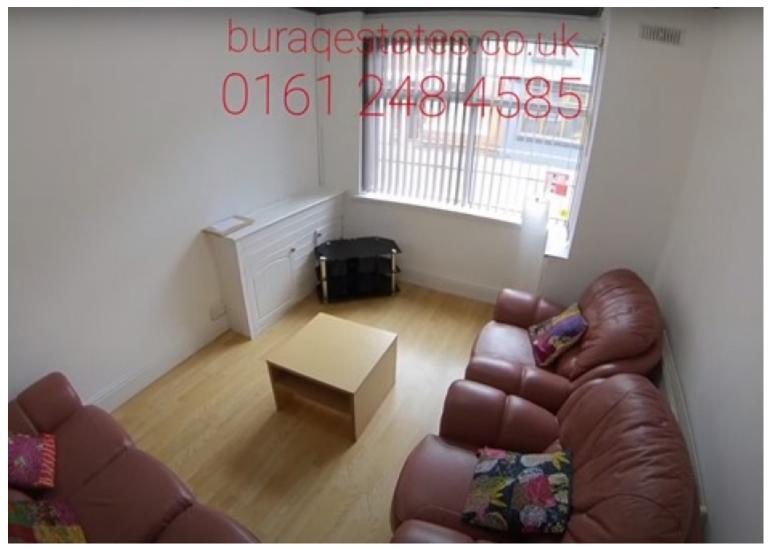

This property features three fully furnished large double bedrooms, each room has a double bed, wardrobe, and desk, fully fitted kitchen comes with fridge-freezer, oven, cooker, washing machine, separate lounge area with leather sofas, two bathrooms, double glazing, laminate flooring, central heating, off-road parking space.