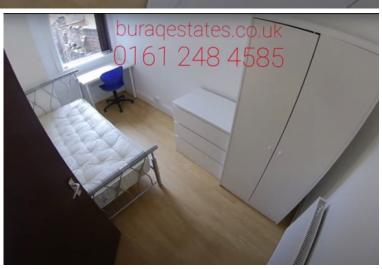

This property features three fully furnished large double bedrooms, each room has a double bed, wardrobe, and desk, fully fitted kitchen comes with fridge-freezer, oven, cooker, washing machine, separate lounge area with leather sofas, two bathrooms, double glazing, laminate flooring, central heating, off-road parking space.