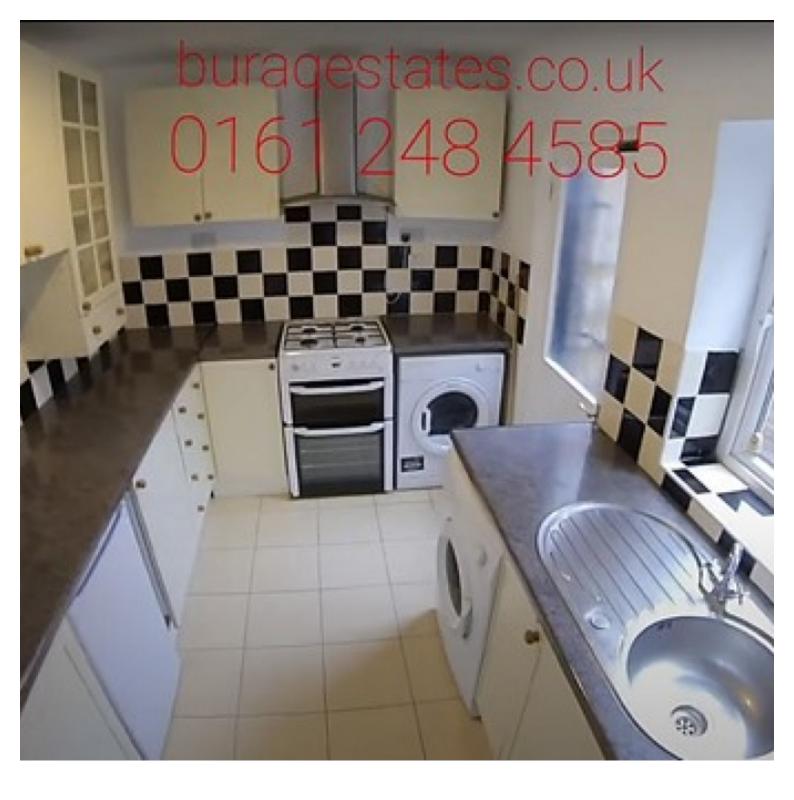

This property features three fully furnished large double bedrooms, each room has a double bed, wardrobe, and desk, fully fitted kitchen comes with fridge-freezer, oven, cooker, washing machine, separate lounge area with leather sofas, two bathrooms, double glazing, laminate flooring, central heating, off-road parking space.