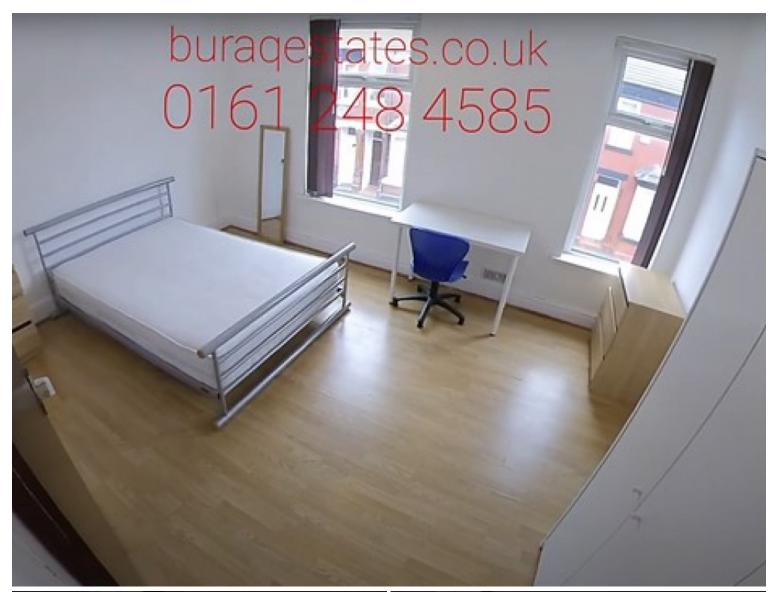

This property features three fully furnished large double bedrooms, each room has a double bed, wardrobe, and desk, fully fitted kitchen comes with fridge-freezer, oven, cooker, washing machine, separate lounge area with leather sofas, two bathrooms, double glazing, laminate flooring, central heating, off-road parking space.