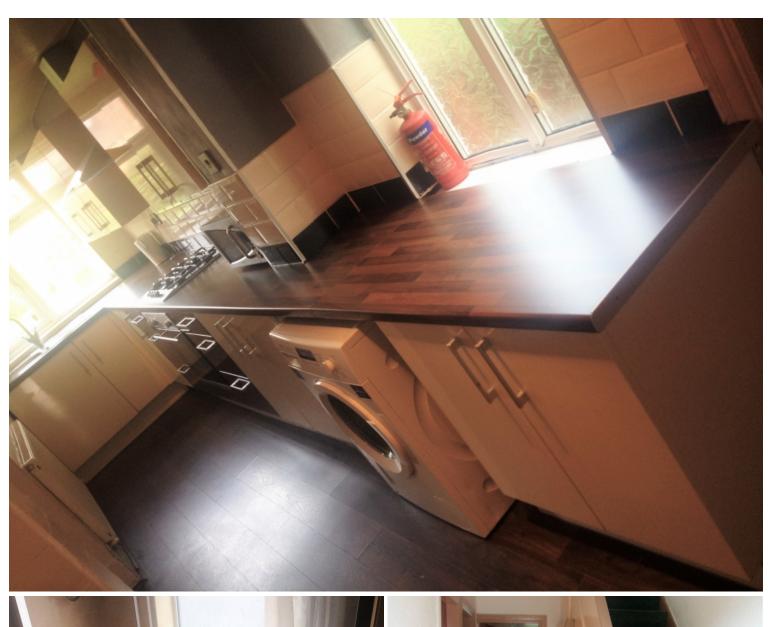

## **Main Particulars**

This wonderful 3 bedroom semi-detached house is a welcoming sight for any small group of students, one of the nicest aspects of this property is its large private garden which is great for barbeques in the summer. It has one bathroom and in the kitchen, it comes complete with all your essential white goods as well as that it has a rather large dining room. The overall design of the house makes way for spacious rooms and great natural lighting from the large windows, there is even room for parking. This property is an absolute steal at £70 per week per person.

3 bedroom

One spare room study

One bathroom

Separate wc separate Shower

All white goods no dishwasher

Large rear garden

Parking

Semi-Detached