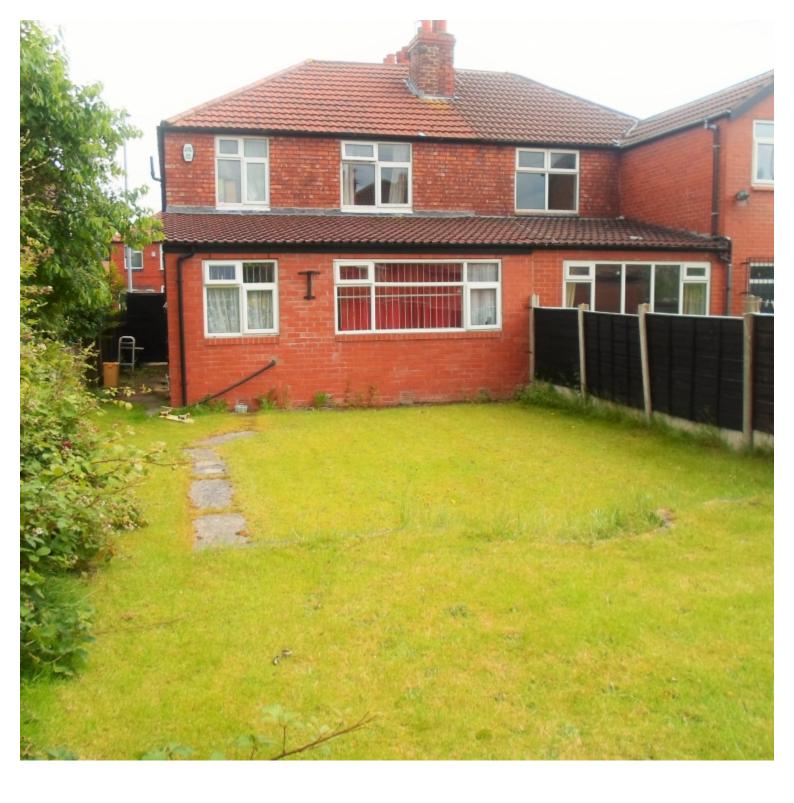

## **Main Particulars**

This wonderful 3 bedroom semi-detached house is a welcoming sight for any small group of students, one of the nicest aspects of this property is its large private garden which is great for barbeques in the summer. It has one bathroom and in the kitchen, it comes complete with all your essential white goods as well as that it has a rather large dining room. The overall design of the house makes way for spacious rooms and great natural lighting from the large windows, there is even room for parking. This property is an absolute steal at £70 per week per person.

3 bedroom

One spare room study

One bathroom

Separate wc separate Shower

All white goods no dishwasher

Large rear garden

Parking

Semi-Detached