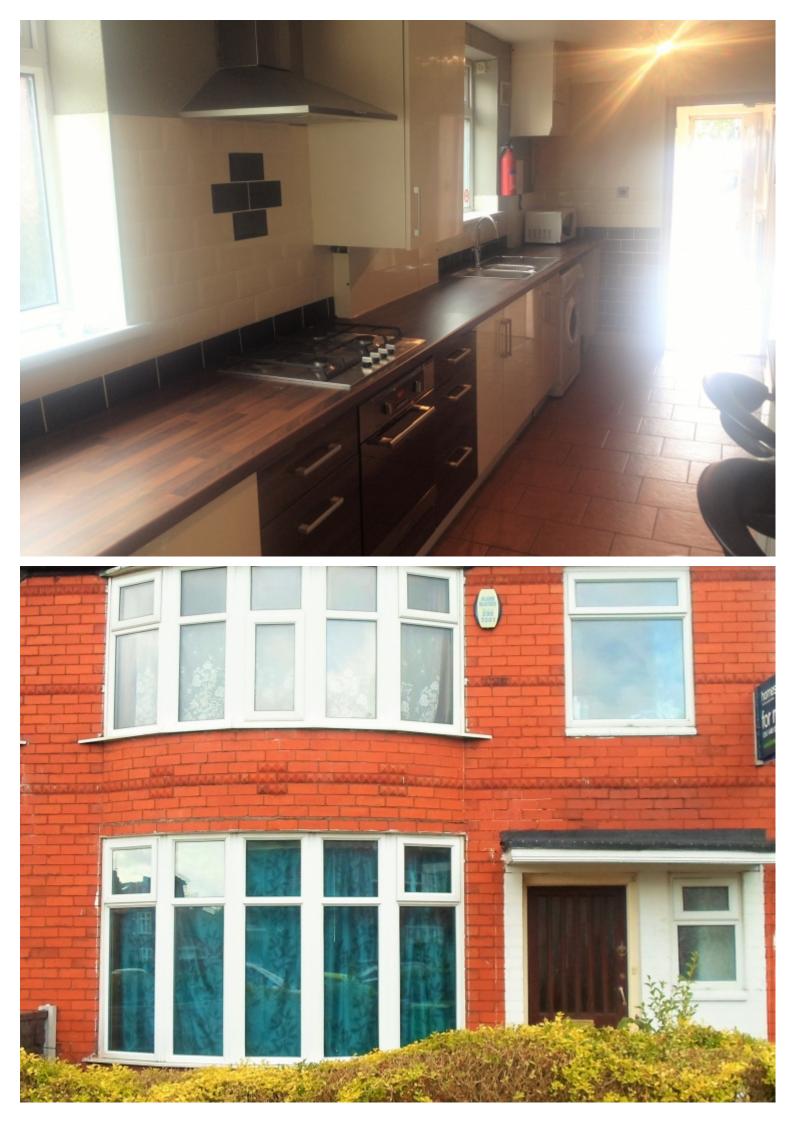

## **Main Particulars**

This wonderful 3 bedroom semi-detached house is a welcoming sight for any small group of students, one of the nicest aspects of this property is its large private garden which is great for barbeques in the summer. It has one bathroom and in the kitchen, it comes complete with all your essential white goods as well as that it has a rather large dining room. The overall design of the house makes way for spacious rooms and great natural lighting from the large windows, there is even room for parking. This property is an absolute steal at £70 per week per person.

3 bedroom

One spare room study

One bathroom

Separate wc separate Shower

All white goods no dishwasher

Large rear garden

Parking

Semi-Detached