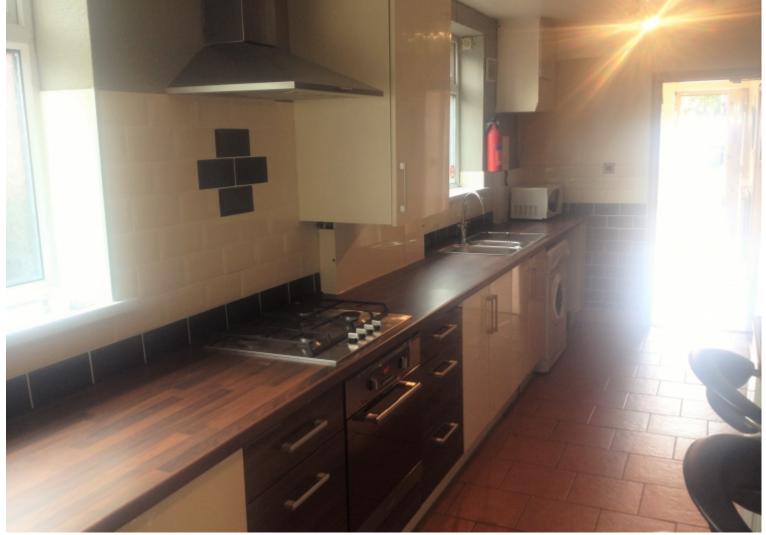

## **Main Particulars**

This astounding and modern 4 bedroom property comes armed with one bathroom and separates large shower, a very stylish kitchen which comes with a collection of white goods. Easily one of the most noticeable pieces of this property is its sizeable, green garden which provides a beautiful view out of the windows, and for the security conscious it has an alarm fitted.

M20 4RT

4 bedroom

One bathroom WC

Separate Shower Wc

No spare room

All white goods

No dishwasher / No Dryer

Large rear garden