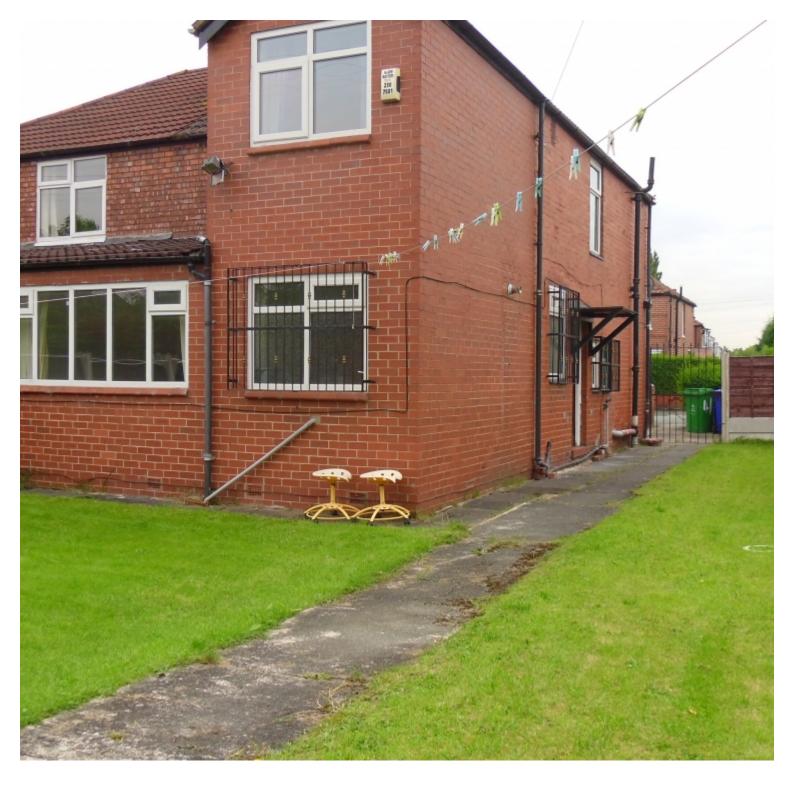

## **Main Particulars**

This astounding and modern 4 bedroom property comes armed with one bathroom and separates large shower, a very stylish kitchen which comes with a collection of white goods. Easily one of the most noticeable pieces of this property is its sizeable, green garden which provides a beautiful view out of the windows, and for the security conscious it has an alarm fitted.

M20 4RT

4 bedroom

One bathroom WC

Separate Shower Wc

No spare room

All white goods

No dishwasher / No Dryer

Large rear garden