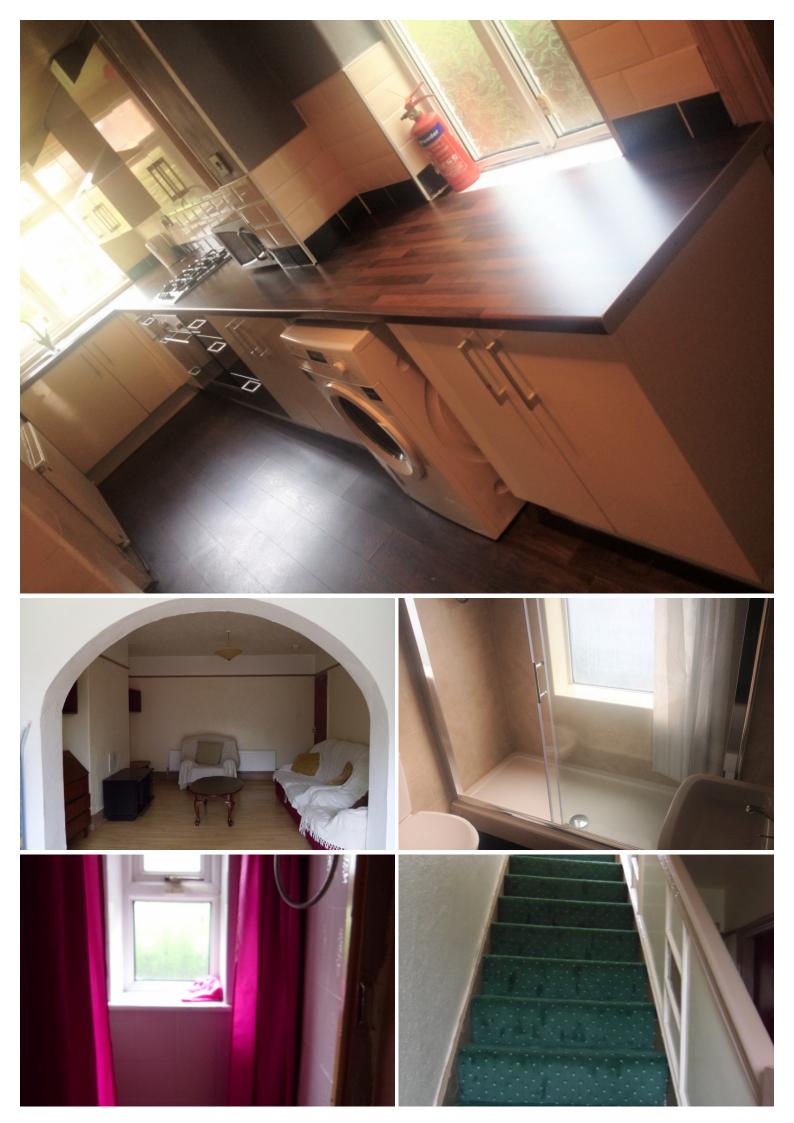

## **Main Particulars**

This astounding and modern 4 bedroom property comes armed with one bathroom and separates large shower, a very stylish kitchen which comes with a collection of white goods. Easily one of the most noticeable pieces of this property is its sizeable, green garden which provides a beautiful view out of the windows, and for the security conscious it has an alarm fitted.

M20 4RT

4 bedroom

One bathroom WC

Separate Shower Wc

No spare room

All white goods

No dishwasher / No Dryer

Large rear garden