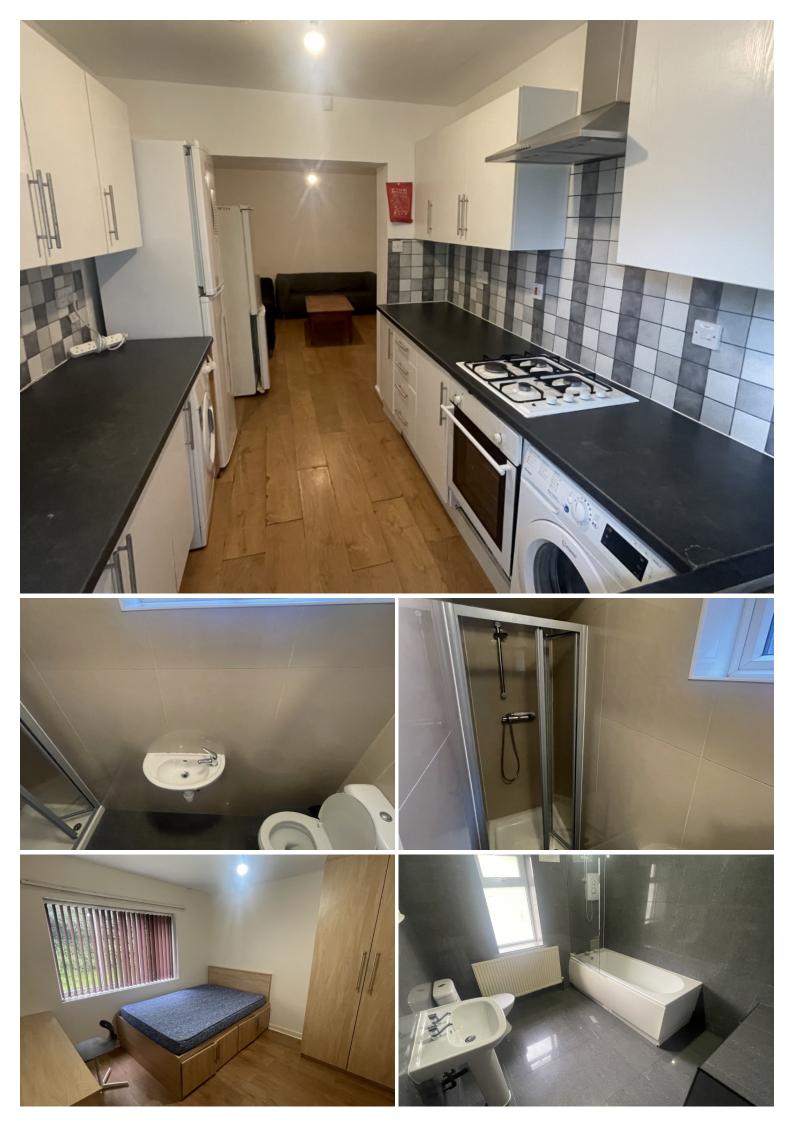

#### **Main Particulars**

Well presented 5 bedroom house, available for **NEXT ACADEMIC YEAR, 1st July**, Clifton Avenue, Fallowfield, Manchester, M14 6UD

This house is well presented and features five fully furnished spacious rooms, three bathrooms, and a separate lounge area.

Fully furnished double bedrooms, separate fully fitted kitchen with American style fridge-freezer, oven, cooker, washing machine and dishwasher, separate lounge area with three sofas, coffee table, and TV, double glazing, central heating, laminate flooring, plenty of parking space.