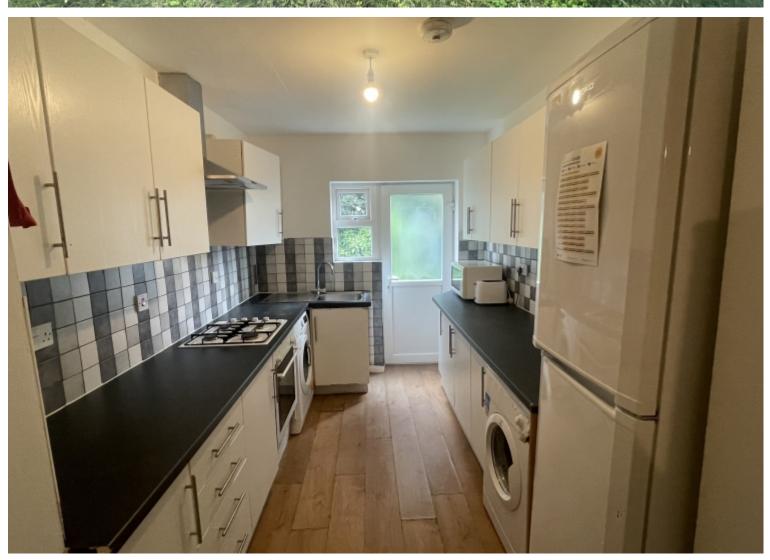

Fully furnished double bedrooms, separate fully fitted kitchen with American style fridge-freezer, oven, cooker, washing machine and dishwasher, separate lounge area with three sofas, coffee table, and TV, double glazing, central heating, laminate flooring, plenty of parking space.