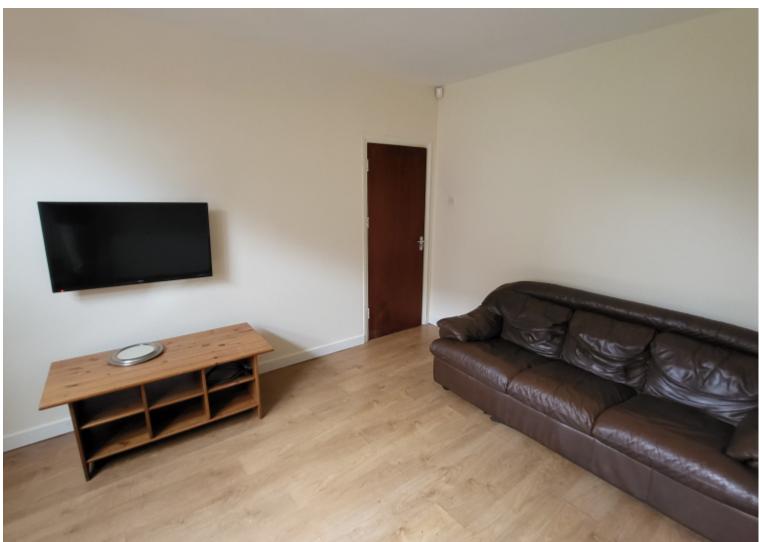

This property features five fully furnished large double bedrooms, each room has a double bed, wardrobe, and desk, the fully fitted kitchen comes with a fridge-freezer, oven, cooker, washing machine, separate lounge area with leather sofas, two bathrooms, double glazing, laminate flooring, central heating, off-road parking space.