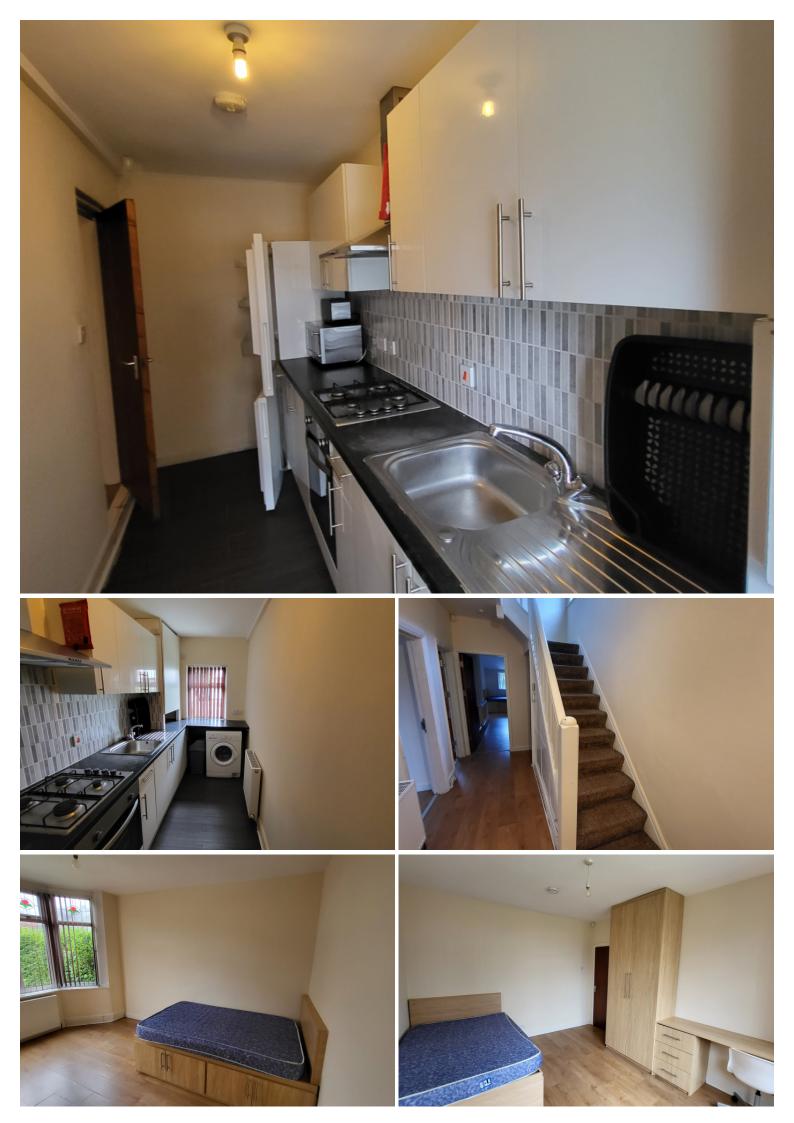

This property features five fully furnished large double bedrooms, each room has a double bed, wardrobe, and desk, the fully fitted kitchen comes with a fridge-freezer, oven, cooker, washing machine, separate lounge area with leather sofas, two bathrooms, double glazing, laminate flooring, central heating, off-road parking space.