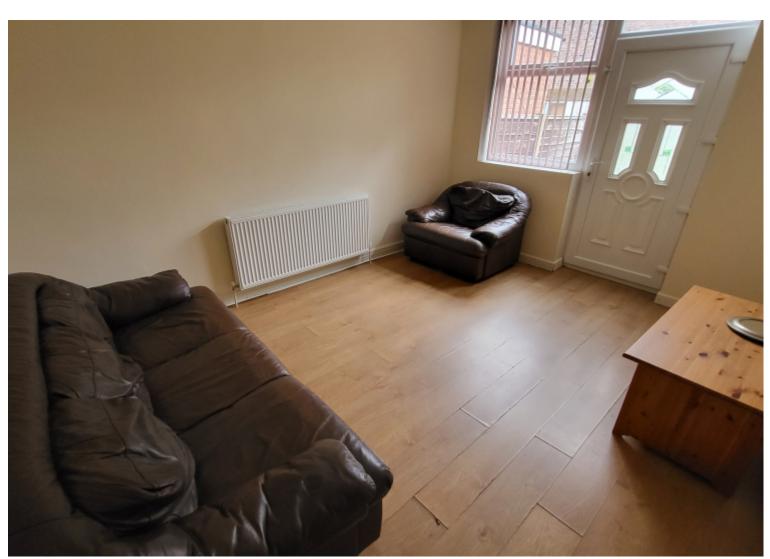

This property features five fully furnished large double bedrooms, each room has a double bed, wardrobe, and desk, the fully fitted kitchen comes with a fridge-freezer, oven, cooker, washing machine, separate lounge area with leather sofas, two bathrooms, double glazing, laminate flooring, central heating, off-road parking space.