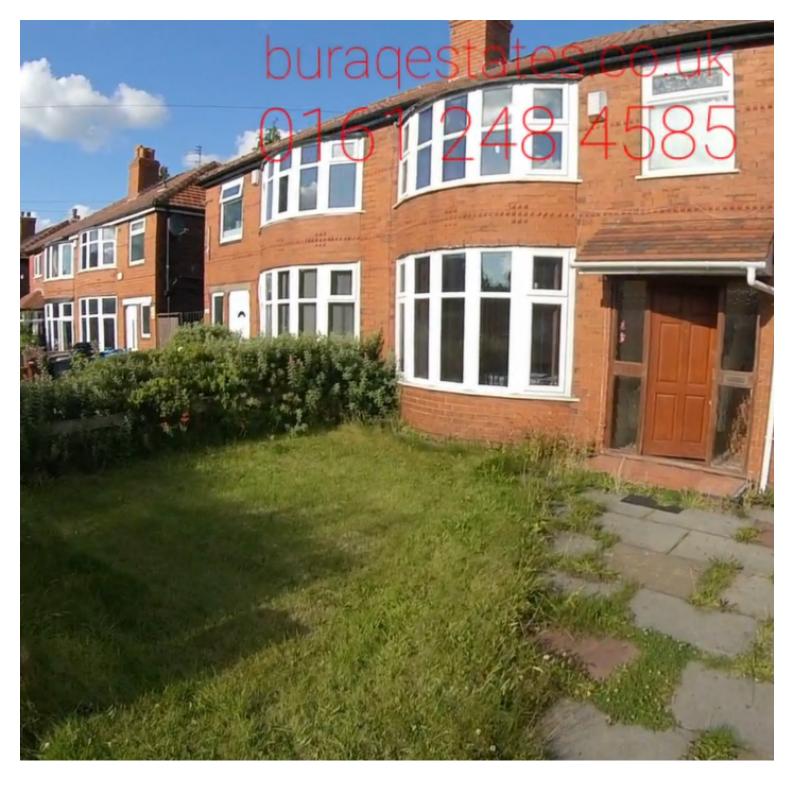

### **Property Description**

\*\*AVAILABLE FOR NEXT ACADEMIC YEAR 2025!\*\* A well-presented 5-bedroom house is available for the NEXT ACADEMIC YEAR on Parrswood Road, Fallowfield, Manchester, M20 4WJ Bills package can be included Large rear garden The state of the property with respect to furnishings and fixtures may vary from the description in the advertisement. The responsibility to confirm the details in the description rests with the individuals viewing the property. Please confirm the details mentioned in the advertisement with the agent carrying out the viewing on the day of the viewing.

#### **Main Particulars**

A well presented 5 Bedroom house situated on Parrswood Road with regular buses into the city and to the universities. A large fully equipped open-plan living space with everything you need to relax, socialize, and cook meals! A fully furnished property, 2 bathrooms, a garden at the back with off-road parking. Located in a lovely popular residential student area in Withington.

#### **Property Details**

- All 5 double-sized bedrooms have double beds
- leather sofas.
- The kitchen has Fridge Freezers, and ovens with Gas Hobs so plenty of cooking space, lots of cupboard space
- 2 Bathrooms with showers 1 comes with bath as well
- Practical features include double glazing, efficient gas-fired condenser boiler, interlinked smoke alarms in every room
- Exterior: Parking to the front & back garden
- The closest buses to uni/city are 300m to Kingsway (no. 50 every 5mins at peak times & until midnight), Parrswood road (no. 44 & 145 every 20mins 7.30 am to 10 am) or 500m to Wilmslow rd(night bus 143)
- The Closest Train station is Mauldeth Road 800m approx 10 mins to City
- Newsagent/corner shop/off license 50m
- Parade of shops inc Co-op supermarket, post office, bakery, etc 500m