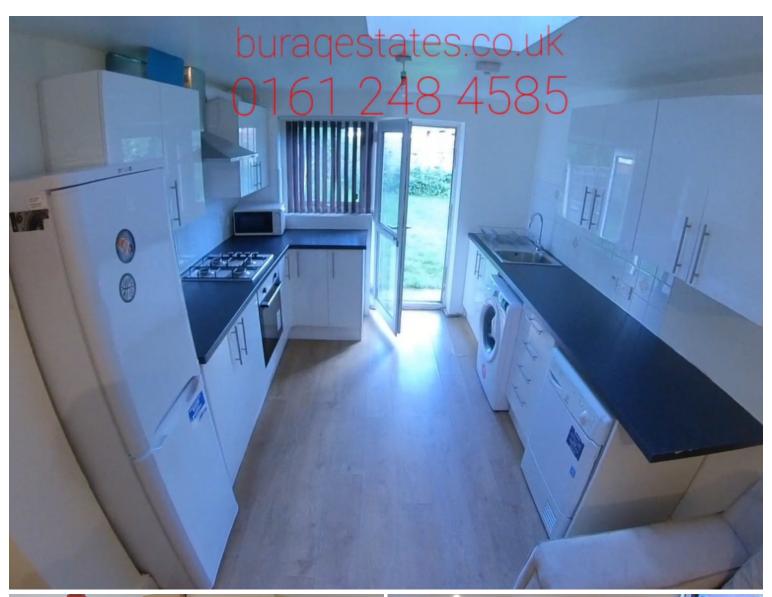

#### **Main Particulars**

A well presented 5 Bedroom house situated on Parrswood Road with regular buses into the city and to the universities. A large fully equipped open-plan living space with everything you need to relax, socialize, and cook meals! A fully furnished property, 2 bathrooms, a garden at the back with off-road parking. Located in a lovely popular residential student area in Withington.

#### **Property Details**

- All 5 double-sized bedrooms have double beds
- leather sofas.
- The kitchen has Fridge Freezers, and ovens with Gas Hobs so plenty of cooking space, lots of cupboard space
- 2 Bathrooms with showers 1 comes with bath as well
- Practical features include double glazing, efficient gas-fired condenser boiler, interlinked smoke alarms in every room
- Exterior: Parking to the front & back garden
- The closest buses to uni/city are 300m to Kingsway (no. 50 every 5mins at peak times & until midnight), Parrswood road (no. 44 & 145 every 20mins 7.30 am to 10 am) or 500m to Wilmslow rd(night bus 143)
- The Closest Train station is Mauldeth Road 800m approx 10 mins to City
- Newsagent/corner shop/off license 50m
- Parade of shops inc Co-op supermarket, post office, bakery, etc 500m