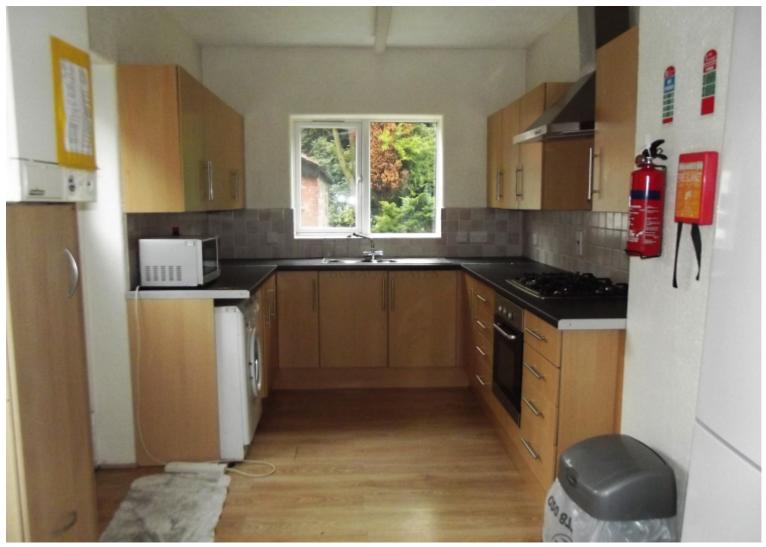

# **Step Inside**

#### **Features include**

- 6 Bedrooms
- 2 Bathrooms
- Separate Kitchen/Lounge
- Quality fittings & furnishing throughout
- Double glazing & Gas central heating
- Bills included
- Close to Public Transport
- Half Rent July & August

This property features six fully furnished large double bedrooms, each room has a double bed, wardrobe, and desk, separate fully fitted kitchen with fridge-freezer, oven, cooker, washing machine, and dining area, separate lounge area, double glazing, laminate flooring, central heating, plenty of parking space.