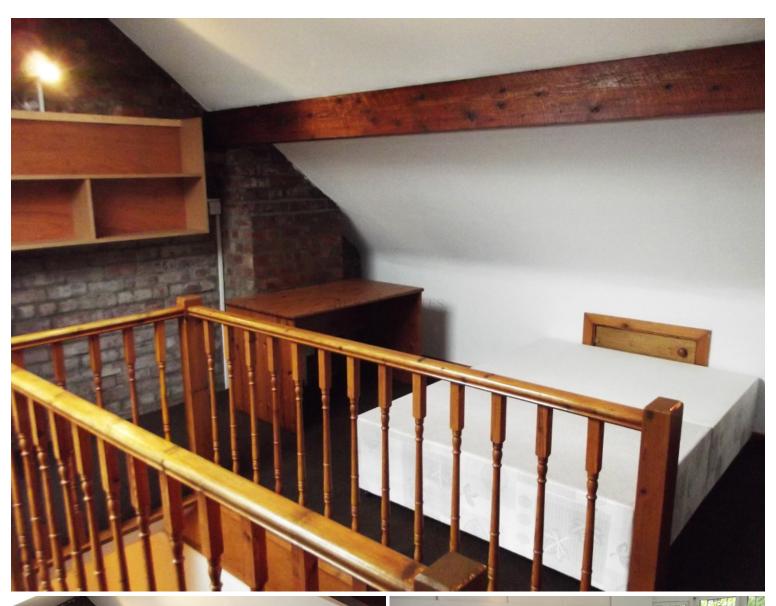

# **Step Inside**

#### **Features include**

- 6 Bedrooms
- 2 Bathrooms
- Separate Kitchen/Lounge
- Quality fittings & furnishing throughout
- Double glazing & Gas central heating
- Bills included
- Close to Public Transport
- Half Rent July & August

This property features six fully furnished large double bedrooms, each room has a double bed, wardrobe, and desk, separate fully fitted kitchen with fridge-freezer, oven, cooker, washing machine, and dining area, separate lounge area, double glazing, laminate flooring, central heating, plenty of parking space.