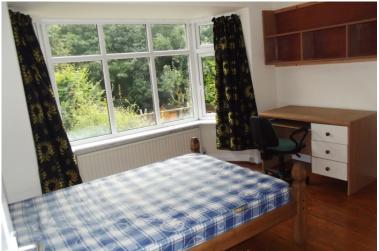

#### **Features include**

- 6 Bedrooms
- 2 Bathrooms
- Separate Kitchen/Lounge
- Quality fittings & furnishing throughout
- Double glazing & Gas central heating
- Bills included
- Close to Public Transport
- Half Rent July & August

This property features six fully furnished large double bedrooms, each room has a double bed, wardrobe, and desk, separate fully fitted kitchen with fridge-freezer, oven, cooker, washing machine, and dining area, separate lounge area, double glazing, laminate flooring, central heating, plenty of parking space.