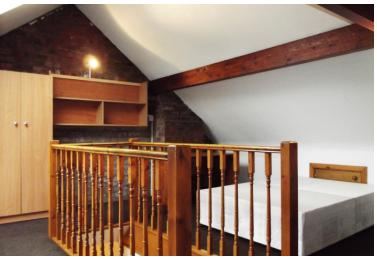

#### **Features include**

- 6 Bedrooms
- 2 Bathrooms
- Separate Kitchen/Lounge
- Quality fittings & furnishing throughout
- Double glazing & Gas central heating
- Bills included
- Close to Public Transport
- Half Rent July & August

This property features six fully furnished large double bedrooms, each room has a double bed, wardrobe, and desk, separate fully fitted kitchen with fridge-freezer, oven, cooker, washing machine, and dining area, separate lounge area, double glazing, laminate flooring, central heating, plenty of parking space.