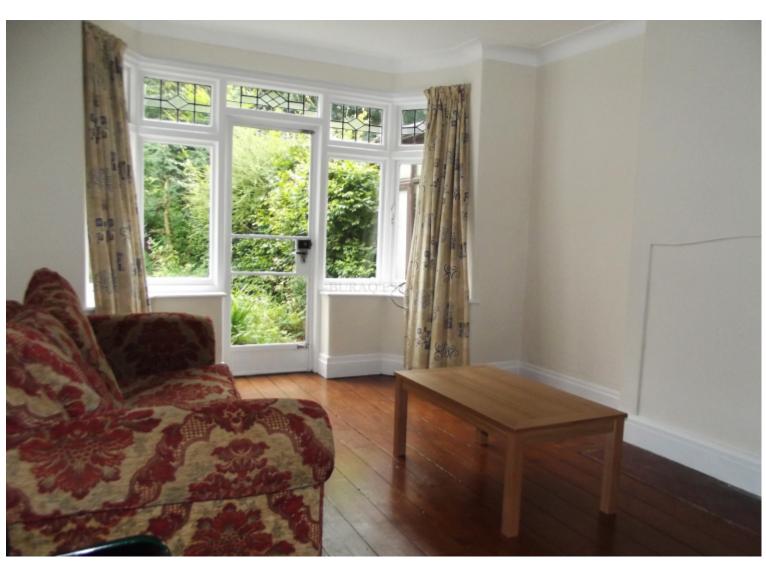

# **Step Inside**

#### **Features include**

- 6 Bedrooms
- 2 Bathrooms
- Separate Kitchen/Lounge
- Quality fittings & furnishing throughout
- Double glazing & Gas central heating
- Bills included
- Close to Public Transport
- Half Rent July & August

This property features six fully furnished large double bedrooms, each room has a double bed, wardrobe, and desk, separate fully fitted kitchen with fridge-freezer, oven, cooker, washing machine, and dining area, separate lounge area, double glazing, laminate flooring, central heating, plenty of parking space.