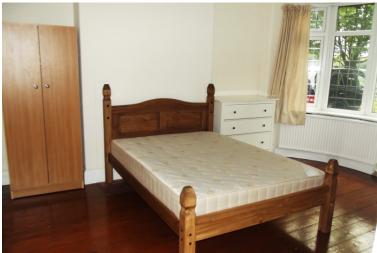

#### **Features include**

- 6 Bedrooms
- 2 Bathrooms
- Separate Kitchen/Lounge
- Quality fittings & furnishing throughout
- Double glazing & Gas central heating
- Bills included
- Close to Public Transport
- Half Rent July & August

This property features six fully furnished large double bedrooms, each room has a double bed, wardrobe, and desk, separate fully fitted kitchen with fridge-freezer, oven, cooker, washing machine, and dining area, separate lounge area, double glazing, laminate flooring, central heating, plenty of parking space.