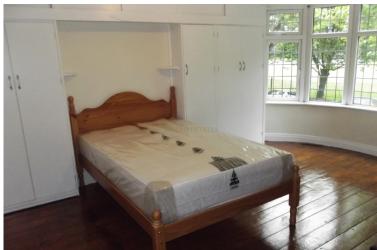

#### **Features include**

- 6 Bedrooms
- 2 Bathrooms
- Separate Kitchen/Lounge
- Quality fittings & furnishing throughout
- Double glazing & Gas central heating
- Bills included
- Close to Public Transport
- Half Rent July & August

This property features six fully furnished large double bedrooms, each room has a double bed, wardrobe, and desk, separate fully fitted kitchen with fridge-freezer, oven, cooker, washing machine, and dining area, separate lounge area, double glazing, laminate flooring, central heating, plenty of parking space.