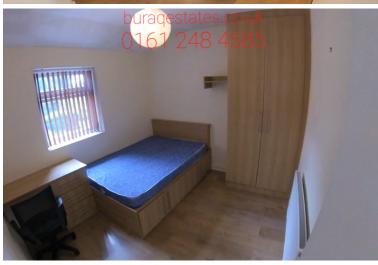

This property features six large, fully furnished double bedrooms, each room has a double bed, wardrobe, chest of drawers and desk, separate fully fitted kitchen with large fridge-freezer, oven, cooker and washing machine, separate lounge area with a flat-screen TV, two bathrooms, double glazing, central heating, laminate flooring, plenty of parking space.