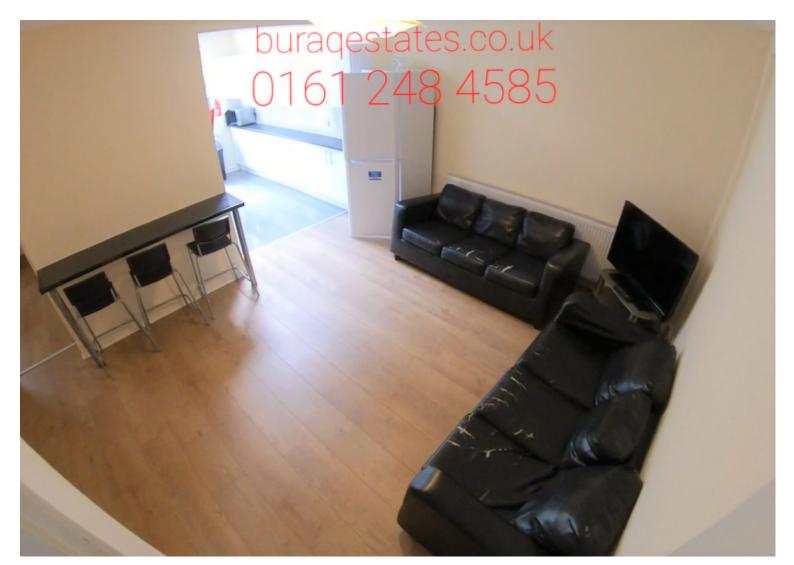

This property features six large, fully furnished double bedrooms, each room has a double bed, wardrobe, chest of drawers and desk, separate fully fitted kitchen with large fridge-freezer, oven, cooker and washing machine, separate lounge area with a flat-screen TV, two bathrooms, double glazing, central heating, laminate flooring, plenty of parking space.