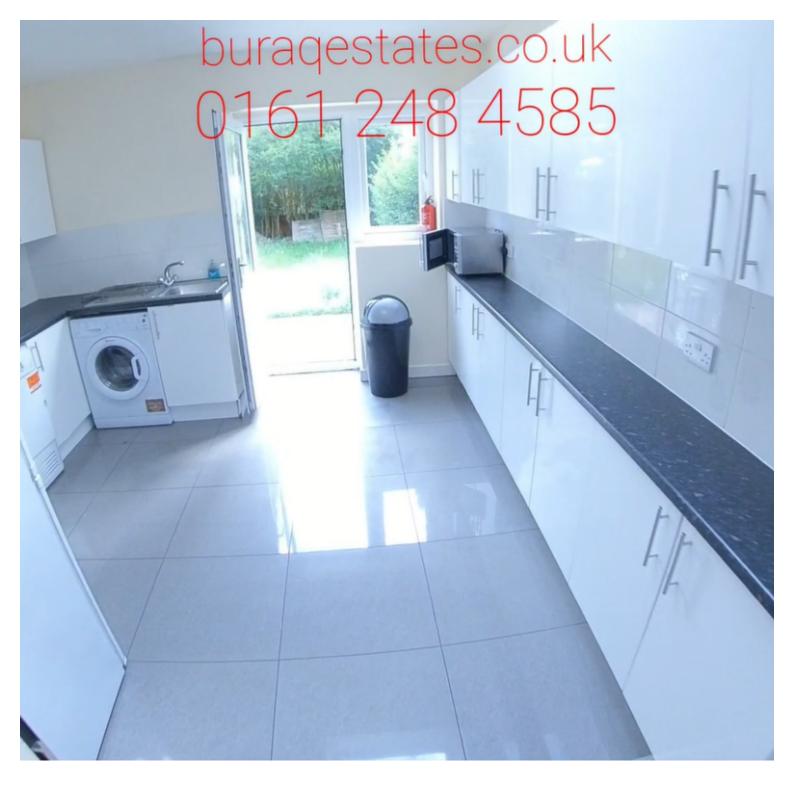

This property features six large, fully furnished double bedrooms, each room has a double bed, wardrobe, chest of drawers and desk, separate fully fitted kitchen with large fridge-freezer, oven, cooker and washing machine, separate lounge area with a flat-screen TV, two bathrooms, double glazing, central heating, laminate flooring, plenty of parking space.