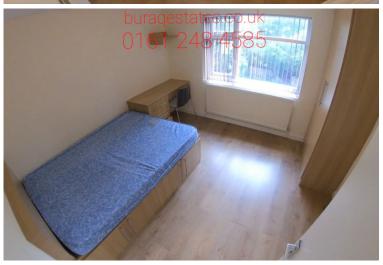

This property features six large, fully furnished double bedrooms, each room has a double bed, wardrobe, chest of drawers and desk, separate fully fitted kitchen with large fridge-freezer, oven, cooker and washing machine, separate lounge area with a flat-screen TV, two bathrooms, double glazing, central heating, laminate flooring, plenty of parking space.