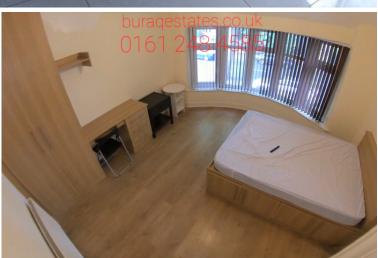

This property features six large, fully furnished double bedrooms, each room has a double bed, wardrobe, chest of drawers and desk, separate fully fitted kitchen with large fridge-freezer, oven, cooker and washing machine, separate lounge area with a flat-screen TV, two bathrooms, double glazing, central heating, laminate flooring, plenty of parking space.