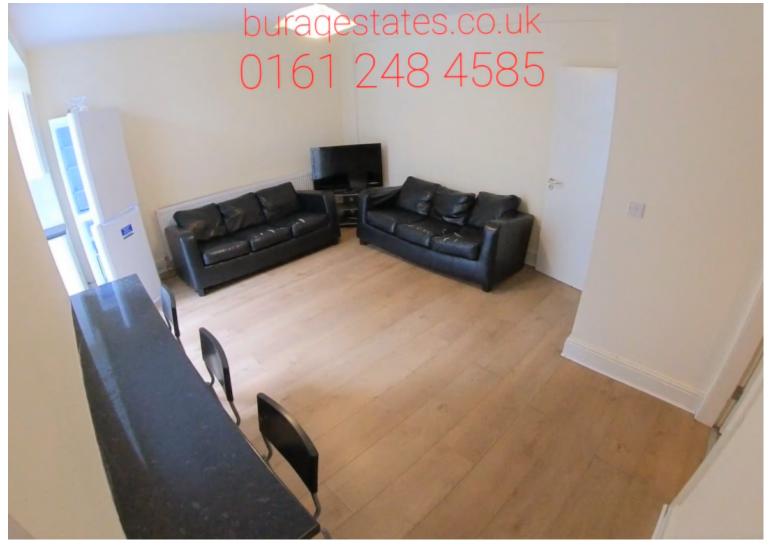

This property features six large, fully furnished double bedrooms, each room has a double bed, wardrobe, chest of drawers and desk, separate fully fitted kitchen with large fridge-freezer, oven, cooker and washing machine, separate lounge area with a flat-screen TV, two bathrooms, double glazing, central heating, laminate flooring, plenty of parking space.