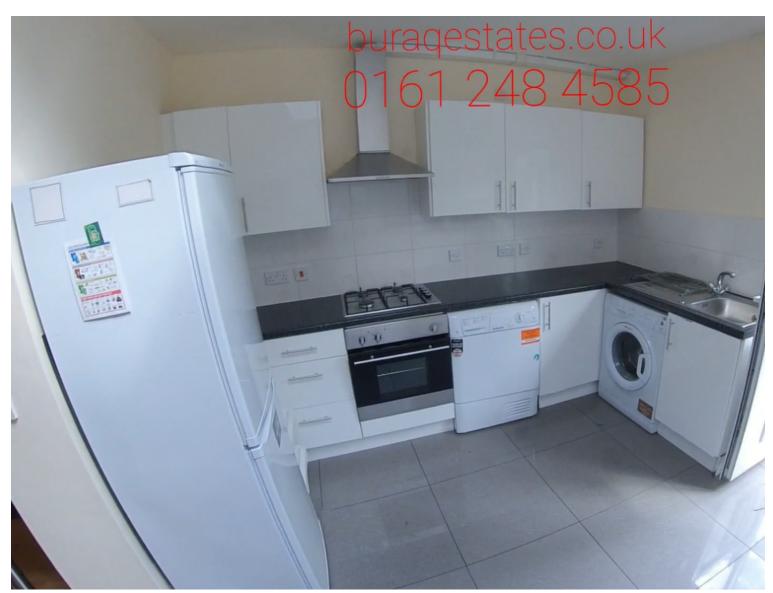

This property features six large, fully furnished double bedrooms, each room has a double bed, wardrobe, chest of drawers and desk, separate fully fitted kitchen with large fridge-freezer, oven, cooker and washing machine, separate lounge area with a flat-screen TV, two bathrooms, double glazing, central heating, laminate flooring, plenty of parking space.