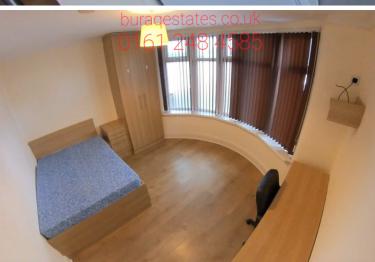

This property features six large, fully furnished double bedrooms, each room has a double bed, wardrobe, chest of drawers and desk, separate fully fitted kitchen with large fridge-freezer, oven, cooker and washing machine, separate lounge area with a flat-screen TV, two bathrooms, double glazing, central heating, laminate flooring, plenty of parking space.