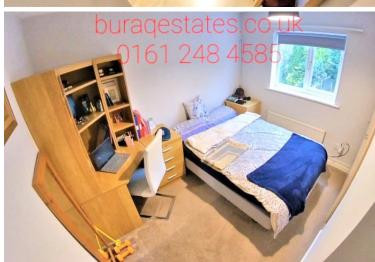

On the first floor, the property has four bedrooms. The master bedroom boasts a spaced-out area including fitted-in wardrobes and an elegant en-suite. concomitantly, come with a double-bedroom spaced area. An upstairs office is also readily available including desk, chairs, and wardrobes. The bathroom upstairs offers a sophisticated modern look with a clear finish that includes a toilet, bath, and shower area.