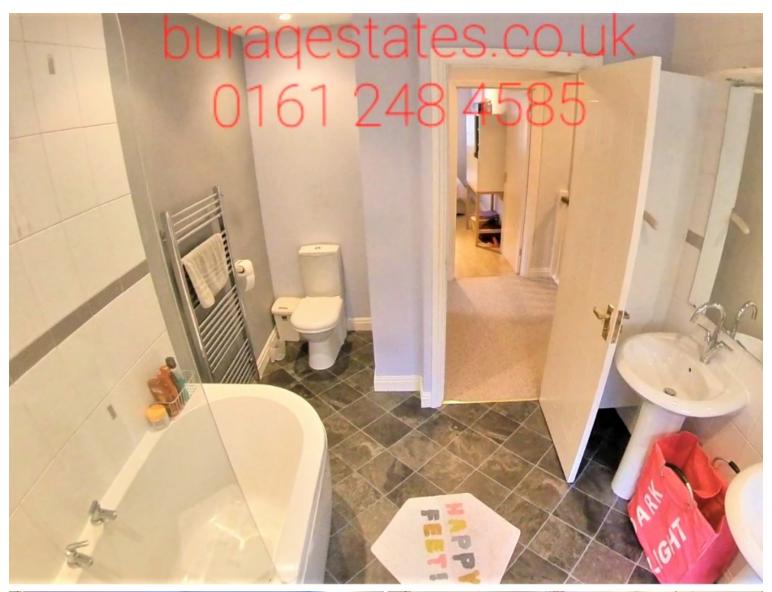

On the first floor, the property has four bedrooms. The master bedroom boasts a spaced-out area including fitted-in wardrobes and an elegant en-suite. concomitantly, come with a double-bedroom spaced area. An upstairs office is also readily available including desk, chairs, and wardrobes. The bathroom upstairs offers a sophisticated modern look with a clear finish that includes a toilet, bath, and shower area.