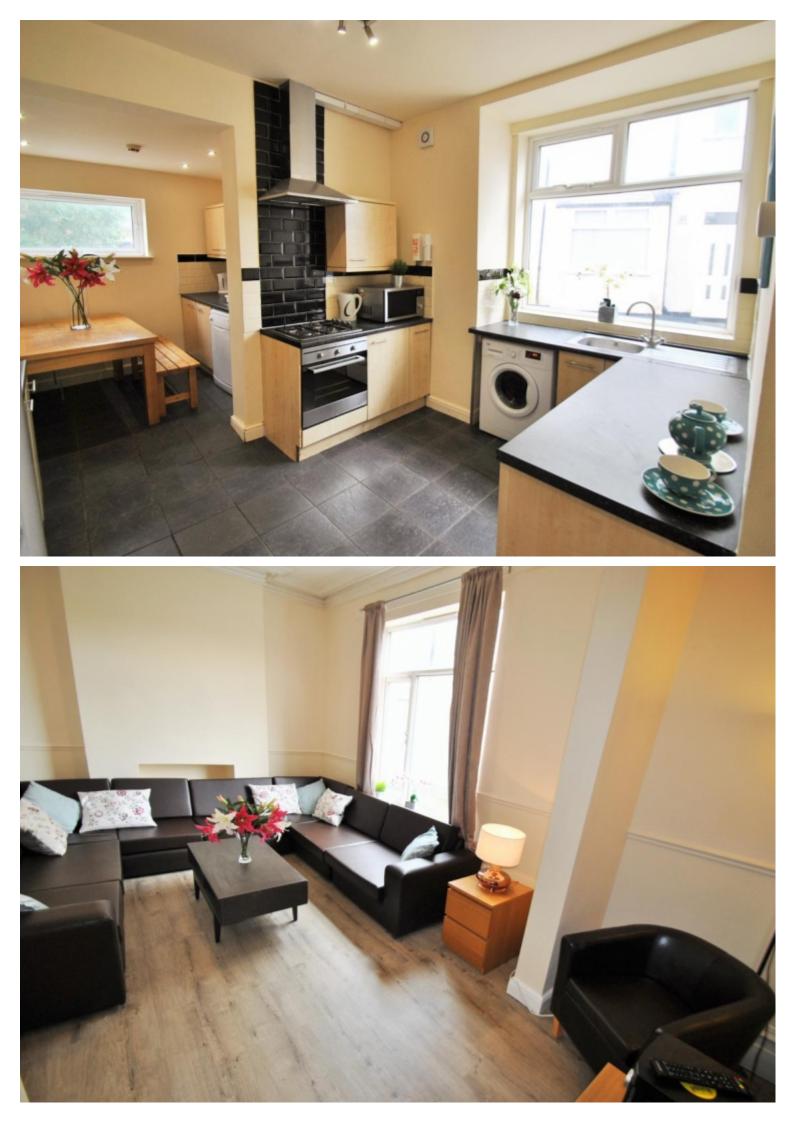

#### **Main Particulars**

- All 10 double sized bedrooms have double beds with semi orthopedic mattresses
- Includes gardening service
- Includes Superfast Fibre Broadband always connected no set up needed
- Lounge with seating for 10 has leather sofas & 65" smart TV
- The kitchen has a Dishwasher, Washer Dryer, 2 Fridge Freezers, 2 ovens with 8 Gas Hobs so plenty of cooking space, lots of cupboard space. Dining table with seating for all
- 4 bathrooms with showers, one with a bath
- Practical features include double glazing, efficient gas-fired condenser boiler, interlinked smoke alarms in every room & security alarm
- Exterior: Parking to the front & grassed back garden with gardener service included
- Bus: 200m on Kingsway (no. 50 every 5mins at peak times & until midnight) or 900m to Wilmslow rd. Night bus options are 192 on The A6 Stockport Road (5-minute walk) or Wilmslow Road (12-minute walk)
- The nearest railway station is Levenshulme, 5 min walk, 10 minute journey time to Manchester city center.
- Excellent value Asian supermarket with fantastic fruit and veg selection
  20m, newsagent, off license, takeaways 150m
- Asda 700m walk, Lidl 900m, a retail park with Home Bargains supermarket, Burger King, Pizza Hut, Iceland and Poundstretcher 300m