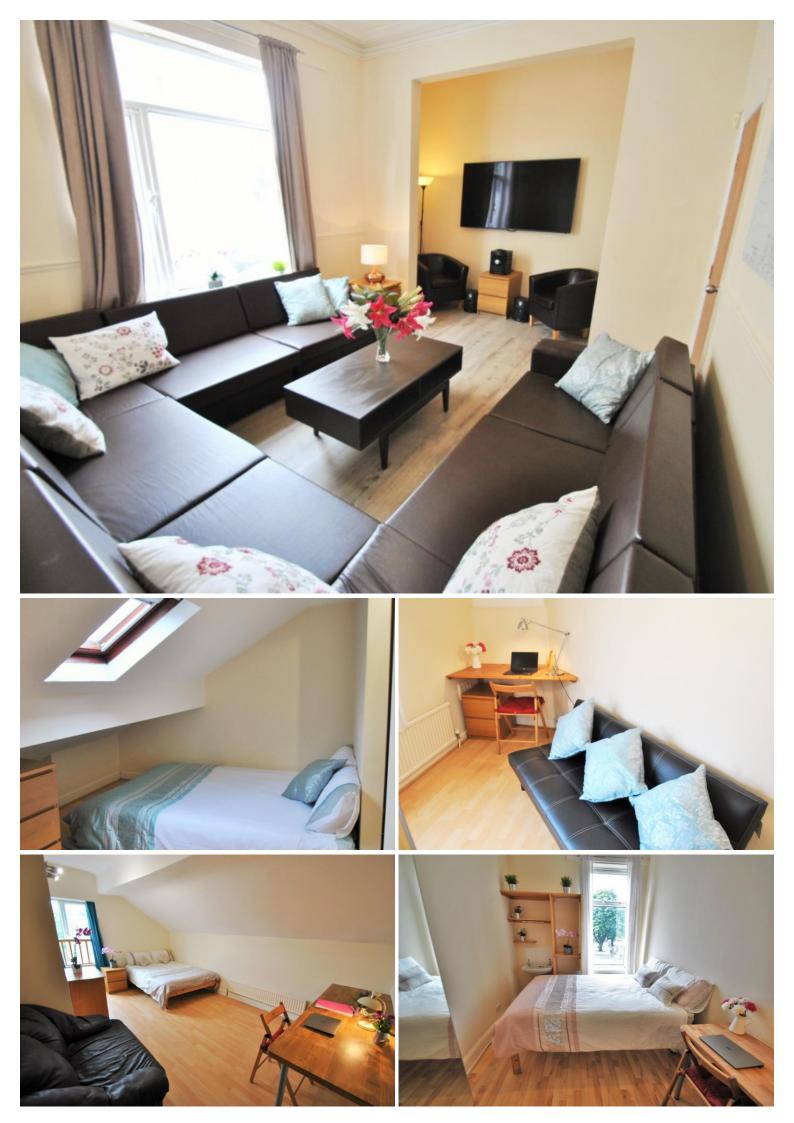

#### **Main Particulars**

- All 10 double sized bedrooms have double beds with semi orthopedic mattresses
- Includes gardening service
- Includes Superfast Fibre Broadband always connected no set up needed
- Lounge with seating for 10 has leather sofas & 65" smart TV
- The kitchen has a Dishwasher, Washer Dryer, 2 Fridge Freezers, 2 ovens with 8 Gas Hobs so plenty of cooking space, lots of cupboard space. Dining table with seating for all
- 4 bathrooms with showers, one with a bath
- Practical features include double glazing, efficient gas-fired condenser boiler, interlinked smoke alarms in every room & security alarm
- Exterior: Parking to the front & grassed back garden with gardener service included
- Bus: 200m on Kingsway (no. 50 every 5mins at peak times & until midnight) or 900m to Wilmslow rd. Night bus options are 192 on The A6 Stockport Road (5-minute walk) or Wilmslow Road (12-minute walk)
- The nearest railway station is Levenshulme, 5 min walk, 10 minute journey time to Manchester city center.
- Excellent value Asian supermarket with fantastic fruit and veg selection
  20m, newsagent, off license, takeaways 150m
- Asda 700m walk, Lidl 900m, a retail park with Home Bargains supermarket, Burger King, Pizza Hut, Iceland and Poundstretcher 300m