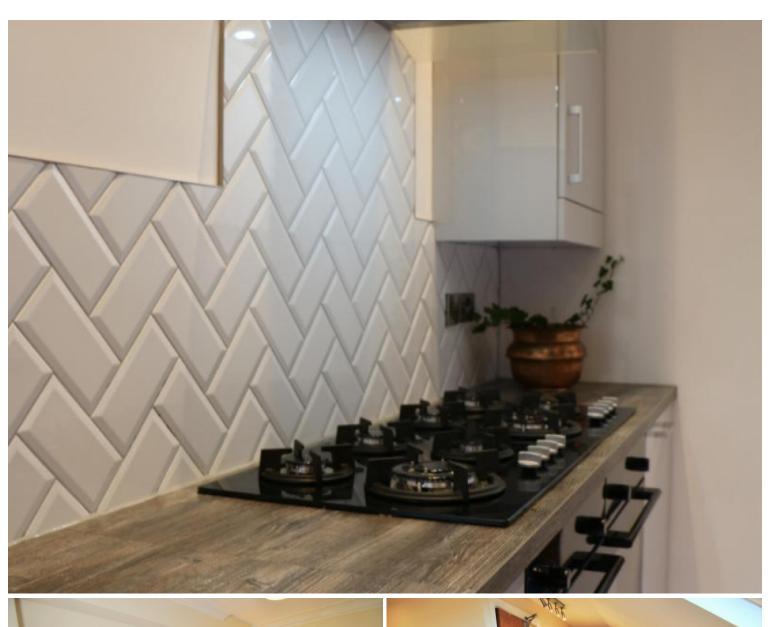

## **Main Particulars**

- All 8 double sized bedrooms (2 ensuites) have double beds with semi orthopedic mattresses
- Includes High-speed fiber broadband always connected no set up needed
- Lounge with leather sofas & TV with Freeview & dining table for eight with benches
- The kitchen has a Dishwasher, a Washer Dryer, 2 Fridge Freezers, 2 ovens with 8 Gas Hobs so plenty of cooking space, lots of cupboard space.
- **4 bathrooms** with showers, one with a bath
- Practical features include double glazing, efficient gas-fired condenser boiler, interlinked smoke alarms in every room & intruder alarm
- Exterior: Parking to the front & grassed back garden with gardener service included
- Bus: 500m on Birchfields Road (no. 50 every 5mins at peak times & until midnight) or 400m to Stockport Rd (197 services straight to Uni & night bus 192 service)
- The nearest railway station is Levenshulme, 8 min walk, 7 minute journey time to Manchester city center.
- Newsagent/corner shop / off license. Chinese takeaway, 200m,
- Retail park with Burger King, Pizza Hut, Iceland, and Instore 800m
- Asda 500m walk, Lidl 900m, a retail park with Burger King, Pizza Hut, Iceland, and Poundstretcher 400m
- Rent is £110 pppw, all bills included