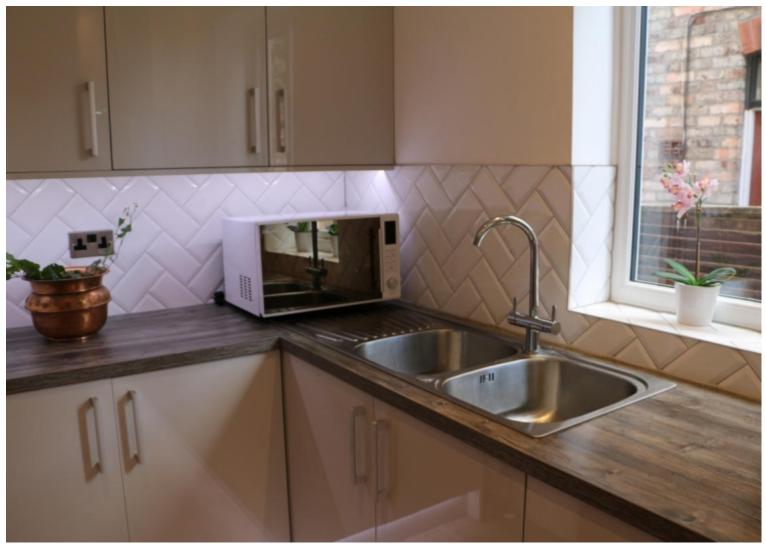

## **Main Particulars**

- All 8 double sized bedrooms (2 ensuites) have double beds with semi orthopedic mattresses
- Includes High-speed fiber broadband always connected no set up needed
- Lounge with leather sofas & TV with Freeview & dining table for eight with benches
- The kitchen has a Dishwasher, a Washer Dryer, 2 Fridge Freezers, 2 ovens with 8 Gas Hobs so plenty of cooking space, lots of cupboard space.
- **4 bathrooms** with showers, one with a bath
- Practical features include double glazing, efficient gas-fired condenser boiler, interlinked smoke alarms in every room & intruder alarm
- Exterior: Parking to the front & grassed back garden with gardener service included
- Bus: 500m on Birchfields Road (no. 50 every 5mins at peak times & until midnight) or 400m to Stockport Rd (197 services straight to Uni & night bus 192 service)
- The nearest railway station is Levenshulme, 8 min walk, 7 minute journey time to Manchester city center.
- Newsagent/corner shop / off license. Chinese takeaway, 200m,
- Retail park with Burger King, Pizza Hut, Iceland, and Instore 800m
- Asda 500m walk, Lidl 900m, a retail park with Burger King, Pizza Hut, Iceland, and Poundstretcher 400m
- Rent is £110 pppw, all bills included