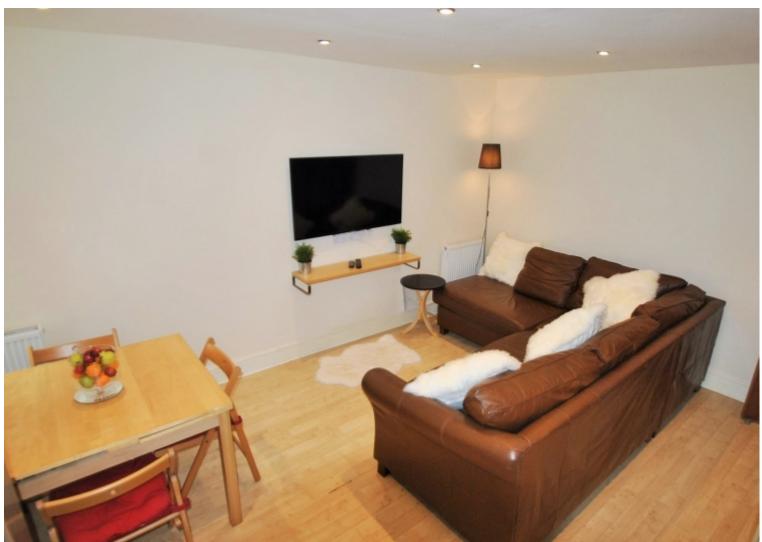

## **Main Particulars**

- All 6 double sized bedrooms have double beds with semi orthopaedic mattresses
- 200mb Broadband already connected for when you move in
- Leather sofas & includes TV with Freeview; Sky packages are also available
- The kitchen which has Dishwasher, Washer Dryer, Fridge Freezer, 2 ovens with 5 Gas Hobs so plenty of cooking space, lots of cupboard space & separate dining room with dining table with benches
- **2 Bathrooms** with showers 1 with bath
- Practical features include double glazing, efficient gas-fired condenser boiler, interlinked smoke alarms in every room & security alarm
- Exterior: Parking to the front & grassed back garden with gardener service included. Secure bike storage
- 300m to Wilmslow rd with buses directly into the universities (night bus
  143)
- Petrol station with mini market and off licence 300m, the centre of Fallowfield. Sainsbury's Fallowfield 500m, Withington high street only 500m
- Rent is £115 pppw, all bills included