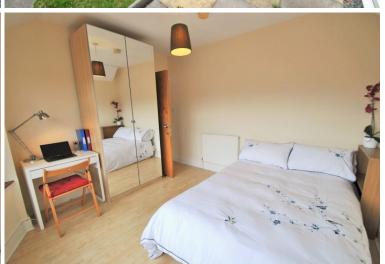

## **Main Particulars**

- All 6 double sized bedrooms have double beds with semi orthopaedic mattresses
- 200mb Broadband already connected for when you move in
- Leather sofas & includes TV with Freeview; Sky packages are also available
- The kitchen which has Dishwasher, Washer Dryer, Fridge Freezer, 2 ovens with 5 Gas Hobs so plenty of cooking space, lots of cupboard space & separate dining room with dining table with benches
- **2 Bathrooms** with showers 1 with bath
- Practical features include double glazing, efficient gas-fired condenser boiler, interlinked smoke alarms in every room & security alarm
- Exterior: Parking to the front & grassed back garden with gardener service included. Secure bike storage
- 300m to Wilmslow rd with buses directly into the universities (night bus
  143)
- Petrol station with mini market and off licence 300m, the centre of Fallowfield. Sainsbury's Fallowfield 500m, Withington high street only 500m
- Rent is £115 pppw, all bills included