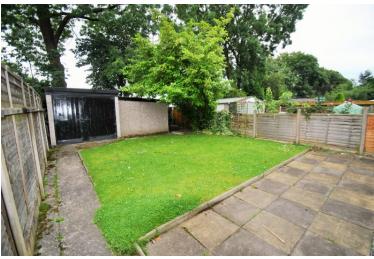

## **Main Particulars**

- All 6 double sized bedrooms have double beds with semi orthopaedic mattresses
- 200mb Broadband already connected for when you move in
- Leather sofas & includes TV with Freeview; Sky packages are also available
- The kitchen which has Dishwasher, Washer Dryer, Fridge Freezer, 2 ovens with 5 Gas Hobs so plenty of cooking space, lots of cupboard space & separate dining room with dining table with benches
- **2 Bathrooms** with showers 1 with bath
- Practical features include double glazing, efficient gas-fired condenser boiler, interlinked smoke alarms in every room & security alarm
- Exterior: Parking to the front & grassed back garden with gardener service included. Secure bike storage
- 300m to Wilmslow rd with buses directly into the universities (night bus
  143)
- Petrol station with mini market and off licence 300m, the centre of Fallowfield. Sainsbury's Fallowfield 500m, Withington high street only 500m
- Rent is £115 pppw, all bills included