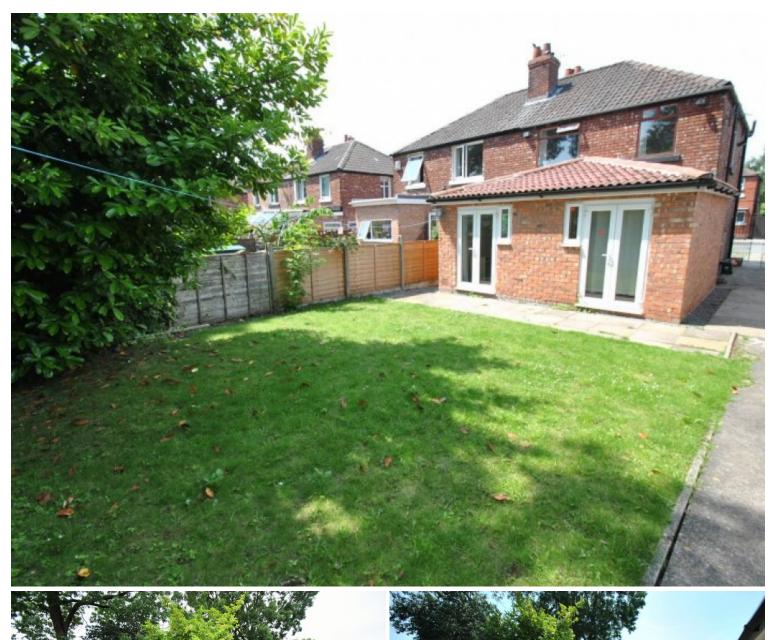

## **Main Particulars**

- All 6 double sized bedrooms have double beds with semi orthopaedic mattresses
- 200mb Broadband already connected for when you move in
- Leather sofas & includes TV with Freeview; Sky packages are also available
- The kitchen which has Dishwasher, Washer Dryer, Fridge Freezer, 2 ovens with 5 Gas Hobs so plenty of cooking space, lots of cupboard space & separate dining room with dining table with benches
- **2 Bathrooms** with showers 1 with bath
- Practical features include double glazing, efficient gas-fired condenser boiler, interlinked smoke alarms in every room & security alarm
- Exterior: Parking to the front & grassed back garden with gardener service included. Secure bike storage
- 300m to Wilmslow rd with buses directly into the universities (night bus
  143)
- Petrol station with mini market and off licence 300m, the centre of Fallowfield. Sainsbury's Fallowfield 500m, Withington high street only 500m
- Rent is £115 pppw, all bills included