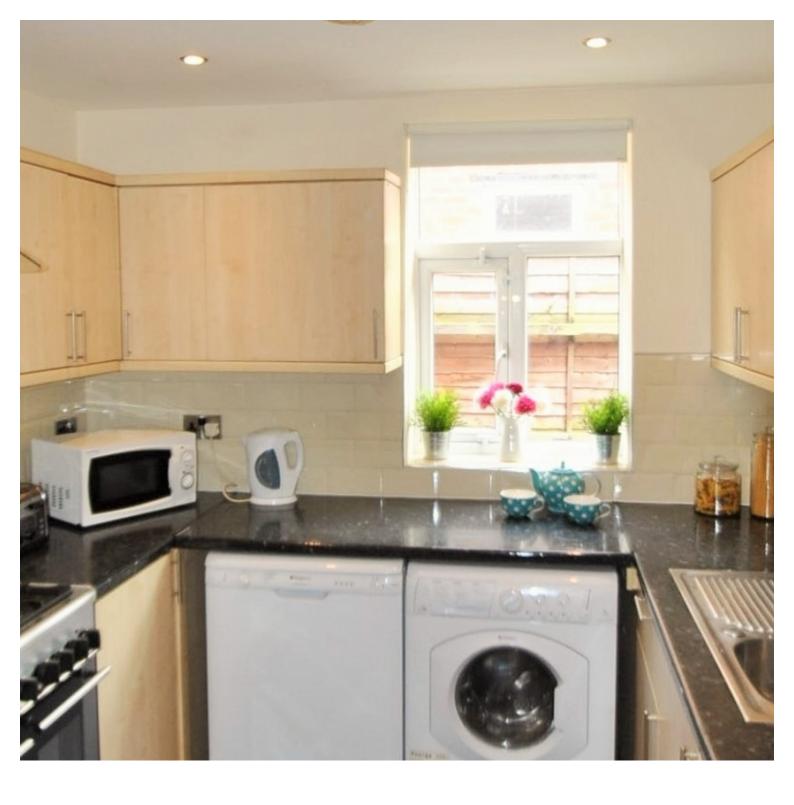

## **Main Particulars**

- All 6 double sized bedrooms have double beds with semi orthopaedic mattresses
- 200mb Broadband already connected for when you move in
- Leather sofas & includes TV with Freeview; Sky packages are also available
- The kitchen which has Dishwasher, Washer Dryer, Fridge Freezer, 2 ovens with 5 Gas Hobs so plenty of cooking space, lots of cupboard space & separate dining room with dining table with benches
- **2 Bathrooms** with showers 1 with bath
- Practical features include double glazing, efficient gas-fired condenser boiler, interlinked smoke alarms in every room & security alarm
- Exterior: Parking to the front & grassed back garden with gardener service included. Secure bike storage
- 300m to Wilmslow rd with buses directly into the universities (night bus
  143)
- Petrol station with mini market and off licence 300m, the centre of Fallowfield. Sainsbury's Fallowfield 500m, Withington high street only 500m
- Rent is £115 pppw, all bills included