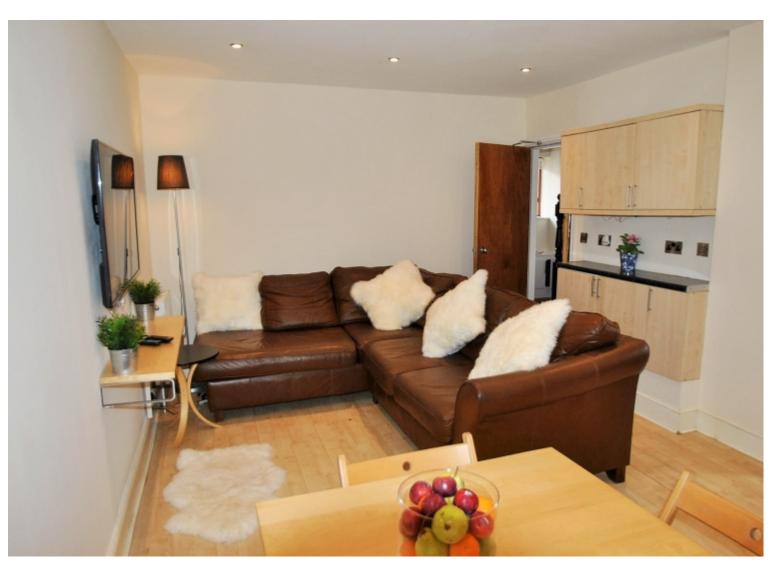

## **Main Particulars**

- All 6 double sized bedrooms have double beds with semi orthopaedic mattresses
- 200mb Broadband already connected for when you move in
- Leather sofas & includes TV with Freeview; Sky packages are also available
- The kitchen which has Dishwasher, Washer Dryer, Fridge Freezer, 2 ovens with 5 Gas Hobs so plenty of cooking space, lots of cupboard space & separate dining room with dining table with benches
- **2 Bathrooms** with showers 1 with bath
- Practical features include double glazing, efficient gas-fired condenser boiler, interlinked smoke alarms in every room & security alarm
- Exterior: Parking to the front & grassed back garden with gardener service included. Secure bike storage
- 300m to Wilmslow rd with buses directly into the universities (night bus
  143)
- Petrol station with mini market and off licence 300m, the centre of Fallowfield. Sainsbury's Fallowfield 500m, Withington high street only 500m
- Rent is £115 pppw, all bills included