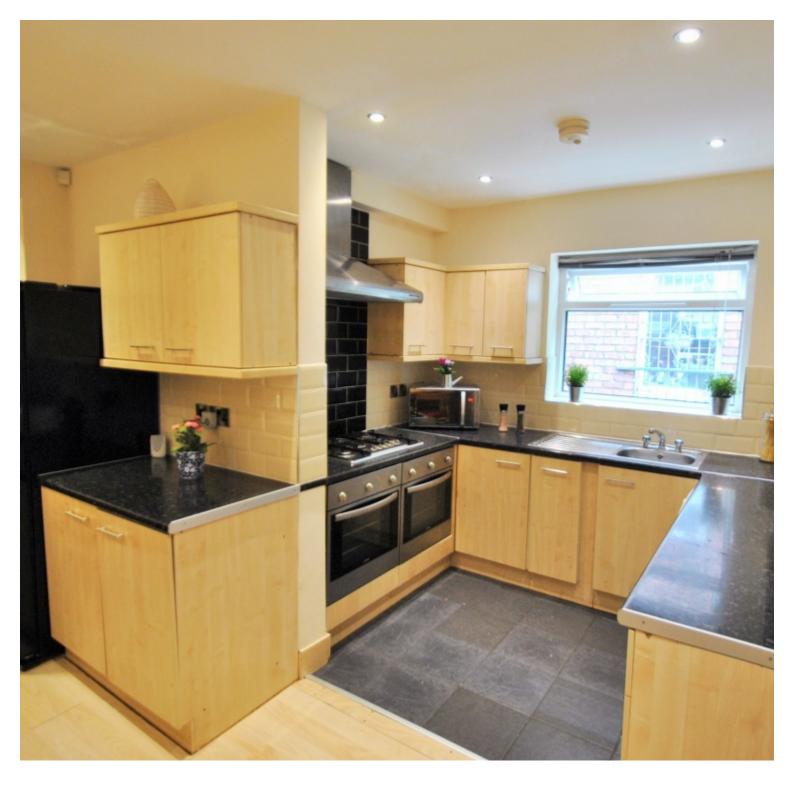

## **Main Particulars**

- All 6 double sized bedrooms have double beds with semi orthopedic mattresses
- High-speed fibre Broadband always connected- no set up needed
- Lounge with new leather sofas & 55" Smart TV, Dining table with benches
- Kitchen with Dishwasher, Washing Machine, Tumble Dryer, 2 Fridge Freezers, large range cooker oven with 5 Gas Hobs so plenty of cooking space, lots of cupboard space.
- **2 bathrooms** with showers, one with a bath
- Practical features include double glazing, efficient gas-fired condenser boiler, interlinked smoke alarms in every room & security alarm
- Exterior: Parking to the front & grassed back garden with gardener service included
- Bus: 400m on Birchfields Road (no. 50 every 5mins at peak times & until midnight) or 400m to Stockport Rd (197 services straight to Uni & night bus 192 service)
- The nearest railway station is Levenshulme, 5 min walk, 7 minute journey time to Manchester city center.
- Local supermarket with fantastic fruit and veg selection, newsagent, off license, takeaways 150m
- Asda 500m walk, Lidl 900m, retail park with Burger King, Pizza Hut, Iceland and Poundstretcher 400m
- Rent is £112 pppw, all bills included
- Secure bicycle storage