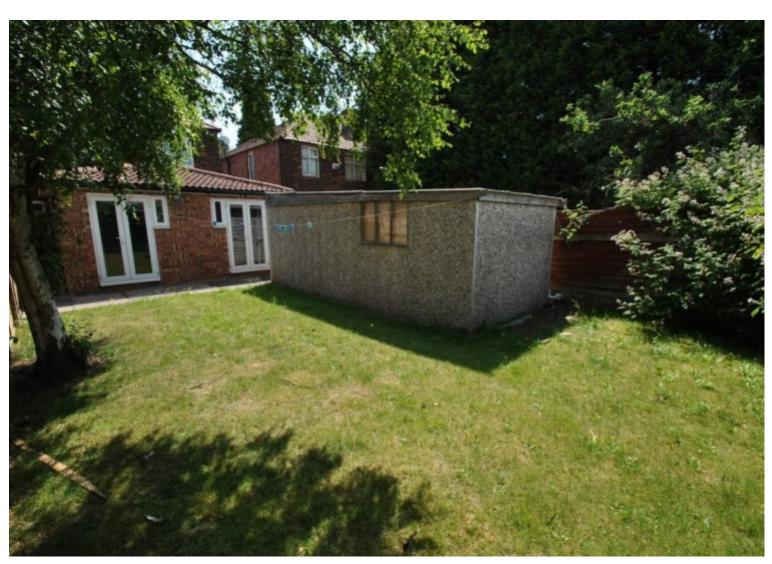

## **Main Particulars**

- All 6 double sized bedrooms have double beds with semi orthopedic mattresses
- High-speed fibre Broadband always connected- no set up needed
- Lounge with new leather sofas & 55" Smart TV, Dining table with benches
- Kitchen with Dishwasher, Washing Machine, Tumble Dryer, 2 Fridge Freezers, large range cooker oven with 5 Gas Hobs so plenty of cooking space, lots of cupboard space.
- **2 bathrooms** with showers, one with a bath
- Practical features include double glazing, efficient gas-fired condenser boiler, interlinked smoke alarms in every room & security alarm
- Exterior: Parking to the front & grassed back garden with gardener service included
- Bus: 400m on Birchfields Road (no. 50 every 5mins at peak times & until midnight) or 400m to Stockport Rd (197 services straight to Uni & night bus 192 service)
- The nearest railway station is Levenshulme, 5 min walk, 7 minute journey time to Manchester city center.
- Local supermarket with fantastic fruit and veg selection, newsagent, off license, takeaways 150m
- Asda 500m walk, Lidl 900m, retail park with Burger King, Pizza Hut, Iceland and Poundstretcher 400m
- Rent is £112 pppw, all bills included
- Secure bicycle storage