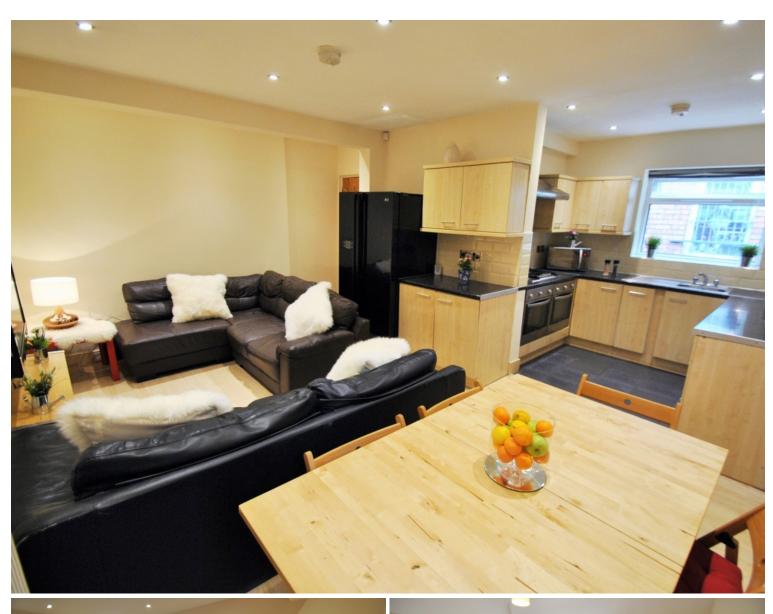

## **Main Particulars**

- All 6 double sized bedrooms have double beds with semi orthopedic mattresses
- High-speed fibre Broadband always connected- no set up needed
- Lounge with new leather sofas & 55" Smart TV, Dining table with benches
- Kitchen with Dishwasher, Washing Machine, Tumble Dryer, 2 Fridge Freezers, large range cooker oven with 5 Gas Hobs so plenty of cooking space, lots of cupboard space.
- **2 bathrooms** with showers, one with a bath
- Practical features include double glazing, efficient gas-fired condenser boiler, interlinked smoke alarms in every room & security alarm
- Exterior: Parking to the front & grassed back garden with gardener service included
- Bus: 400m on Birchfields Road (no. 50 every 5mins at peak times & until midnight) or 400m to Stockport Rd (197 services straight to Uni & night bus 192 service)
- The nearest railway station is Levenshulme, 5 min walk, 7 minute journey time to Manchester city center.
- Local supermarket with fantastic fruit and veg selection, newsagent, off license, takeaways 150m
- Asda 500m walk, Lidl 900m, retail park with Burger King, Pizza Hut, Iceland and Poundstretcher 400m
- Rent is £112 pppw, all bills included
- Secure bicycle storage