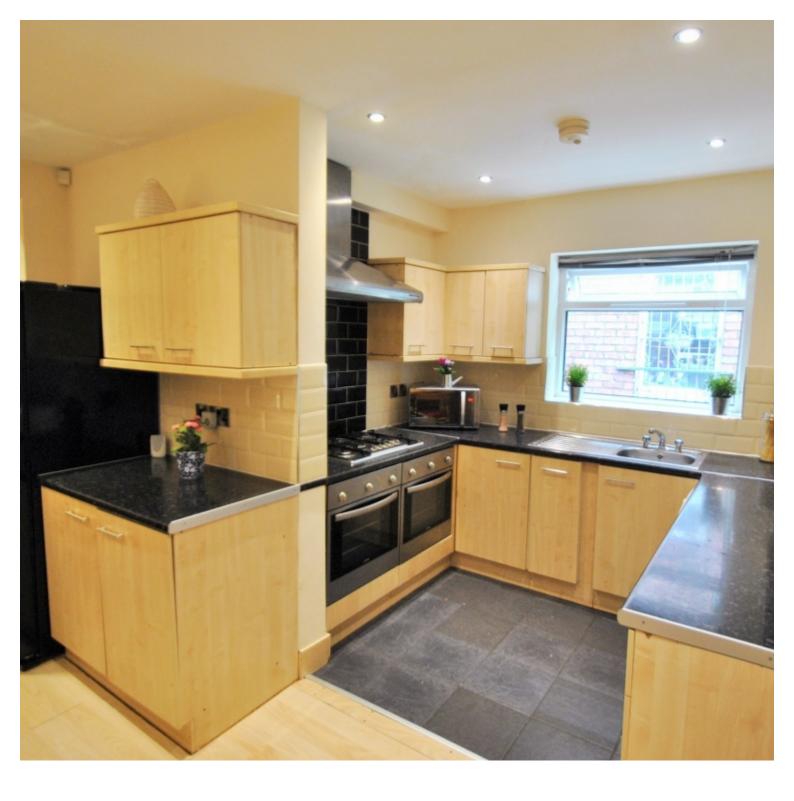

## **Main Particulars**

- All 6 double sized bedrooms have double beds with semi orthopedic mattresses
- 200MB Broadband always connected no set up needed
- leather sofas & includes a TV with Freeview
- The kitchen which has a Dishwasher, Washer Dryer, 2 Fridge Freezers, 2 ovens with 5 Gas Hobs so plenty of cooking space, lots of cupboard space & dining table with benches
- **2 Bathrooms** with showers 1 comes with bath as well
- Practical features include double glazing, efficient gas-fired condenser boiler, interlinked smoke alarms in every room & security alarm
- Exterior: Parking to the front & gated grassed back garden with gardener service included, secure bike storage
- Bus: 300m to Kingsway(no. 50 every 5mins at peak times & until midnight), Parrswood road (no. 44 & 145 every 20mins 7.30am to 10am) or 500m to Wilmslow rd(night bus 143)
- Train: Mauldeth Road station 800m 10 mins to City
- The local supermarket, newsagent/corner shop/off license 50m
- ALDI 500m walk, Parade of shops inc Co-op supermarket, post office, bakery, takeaways, etc 500m
- Rent is £110 pppw, all bills included