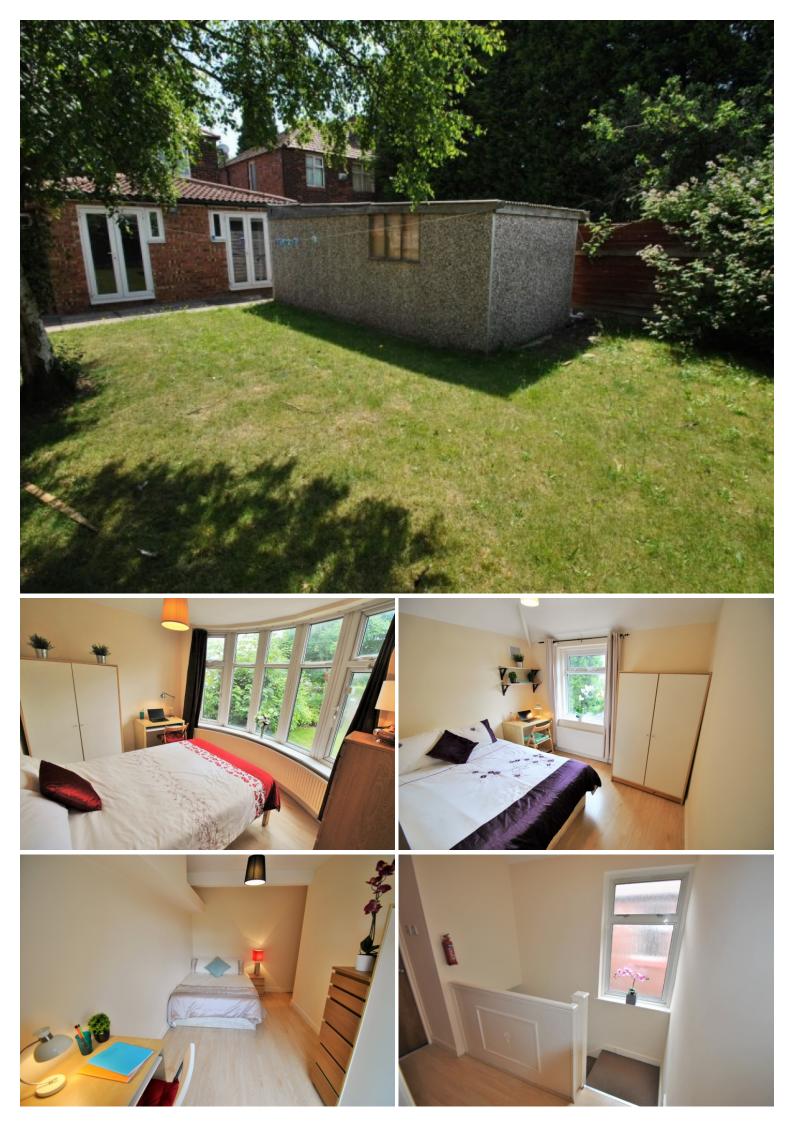

## **Main Particulars**

- All 6 double sized bedrooms have double beds with semi orthopedic mattresses
- 200MB Broadband always connected no set up needed
- leather sofas & includes a TV with Freeview
- The kitchen which has a Dishwasher, Washer Dryer, 2 Fridge Freezers, 2 ovens with 5 Gas Hobs so plenty of cooking space, lots of cupboard space & dining table with benches
- **2 Bathrooms** with showers 1 comes with bath as well
- Practical features include double glazing, efficient gas-fired condenser boiler, interlinked smoke alarms in every room & security alarm
- Exterior: Parking to the front & gated grassed back garden with gardener service included, secure bike storage
- Bus: 300m to Kingsway(no. 50 every 5mins at peak times & until midnight), Parrswood road (no. 44 & 145 every 20mins 7.30am to 10am) or 500m to Wilmslow rd(night bus 143)
- Train: Mauldeth Road station 800m 10 mins to City
- The local supermarket, newsagent/corner shop/off license 50m
- ALDI 500m walk, Parade of shops inc Co-op supermarket, post office, bakery, takeaways, etc 500m
- Rent is £110 pppw, all bills included