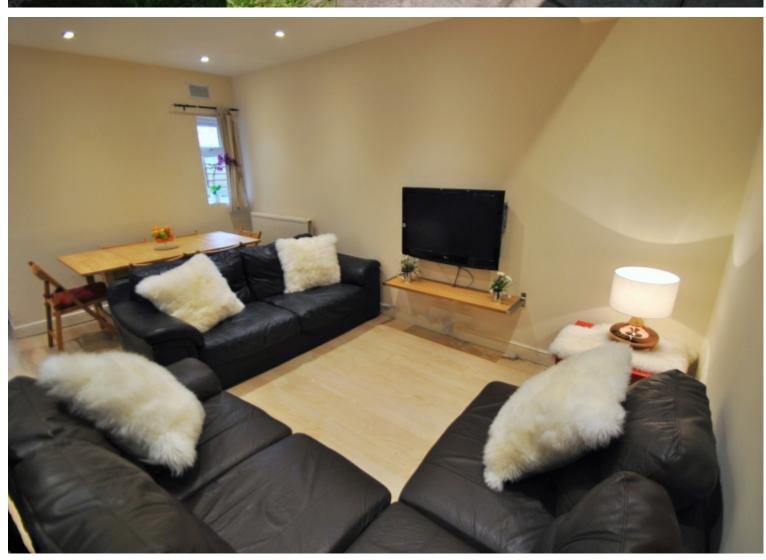

## **Main Particulars**

- All 6 double sized bedrooms have double beds with semi orthopedic mattresses
- 200MB Broadband always connected no set up needed
- leather sofas & includes a TV with Freeview
- The kitchen which has a Dishwasher, Washer Dryer, 2 Fridge Freezers, 2 ovens with 5 Gas Hobs so plenty of cooking space, lots of cupboard space & dining table with benches
- **2 Bathrooms** with showers 1 comes with bath as well
- Practical features include double glazing, efficient gas-fired condenser boiler, interlinked smoke alarms in every room & security alarm
- Exterior: Parking to the front & gated grassed back garden with gardener service included, secure bike storage
- Bus: 300m to Kingsway(no. 50 every 5mins at peak times & until midnight), Parrswood road (no. 44 & 145 every 20mins 7.30am to 10am) or 500m to Wilmslow rd(night bus 143)
- Train: Mauldeth Road station 800m 10 mins to City
- The local supermarket, newsagent/corner shop/off license 50m
- ALDI 500m walk, Parade of shops inc Co-op supermarket, post office, bakery, takeaways, etc 500m
- Rent is £110 pppw, all bills included