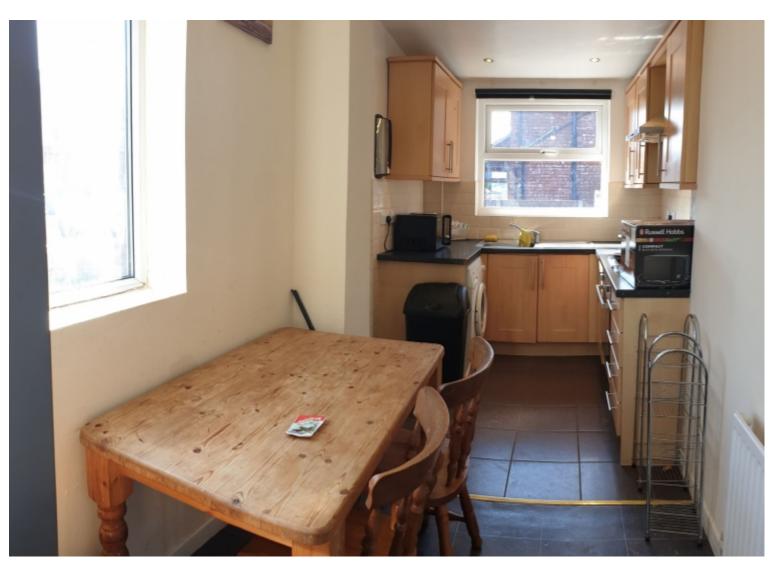

### **Main Particulars**

A four double bedroom property located within 20 minutes to the universities and the city centre by bus. This property features fully furnished 3 large double bedrooms and one smaller Double room, each room has a double bed and a wardrobe, Newly fully fitted kitchen with fridge-freezer, oven, cooker, washing machine, dryer, dining area, one bathroom, double glazing, laminate flooring, central heating, offroad parking space.