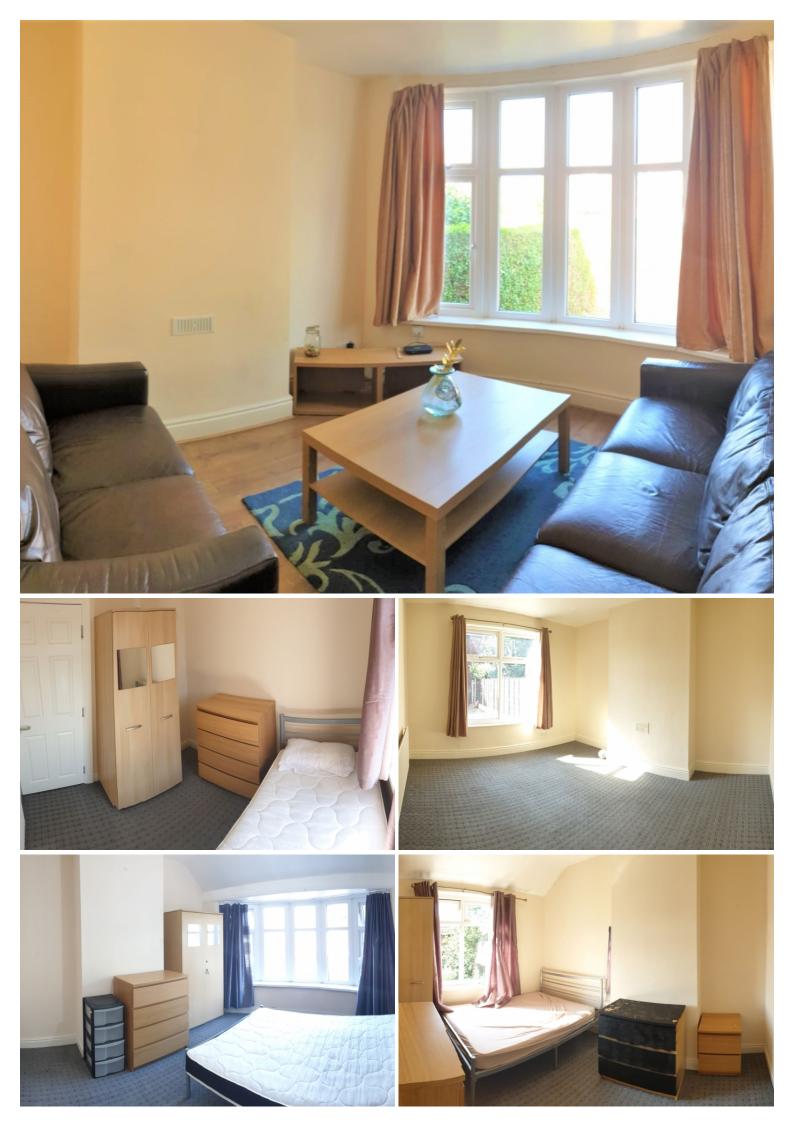

# **Step Inside**

### **Main Particulars**

A four double bedroom property located within 20 minutes to the universities and the city centre by bus. This property features fully furnished 3 large double bedrooms and one smaller Double room, each room has a double bed and a wardrobe, Newly fully fitted kitchen with fridge-freezer, oven, cooker, washing machine, dryer, dining area, one bathroom, double glazing, laminate flooring, central heating, offroad parking space.