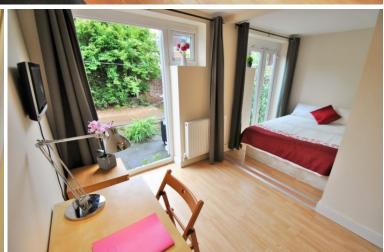

## **Main Particulars**

- All 4 double sized bedrooms have double beds with semi orthopedic mattresses
- Up to 200mb Broadband included and already connected for when you move in
- Leather sofas, 55" Smart TV
- Kitchen with Dishwasher, Washing Machine, separate Tumble Dryer, American Fridge Freezer, oven with 5 Gas Hobs so plenty of cooking space, lots of cupboard space & separate dining area with table and seating for four
- **2 Bathrooms** with showers 1 with bath
- Practical features include double glazing, efficient gas-fired condenser boiler, interlinked smoke alarms in every room & security alarm
- Exterior: Off-road parking to the front & grassed front garden with gardener service included, decked patio to the rear.
- 100m to Wilmslow rd with multiple bus services directly to the universities (night bus 143)
- Withington high street only 100m, with bars and many shops including Sainsbury's Local & Co-op supermarket