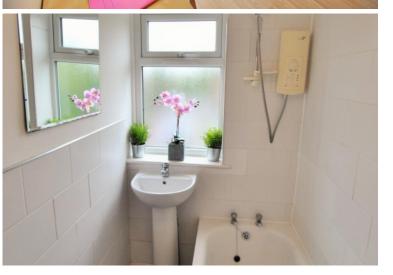

## **Main Particulars**

- All 4 double sized bedrooms have double beds with semi orthopedic mattresses
- Up to 200mb Broadband included and already connected for when you move in
- Leather sofas, 55" Smart TV
- Kitchen with Dishwasher, Washing Machine, separate Tumble Dryer, American Fridge Freezer, oven with 5 Gas Hobs so plenty of cooking space, lots of cupboard space & separate dining area with table and seating for four
- **2 Bathrooms** with showers 1 with bath
- Practical features include double glazing, efficient gas-fired condenser boiler, interlinked smoke alarms in every room & security alarm
- Exterior: Off-road parking to the front & grassed front garden with gardener service included, decked patio to the rear.
- 100m to Wilmslow rd with multiple bus services directly to the universities (night bus 143)
- Withington high street only 100m, with bars and many shops including Sainsbury's Local & Co-op supermarket