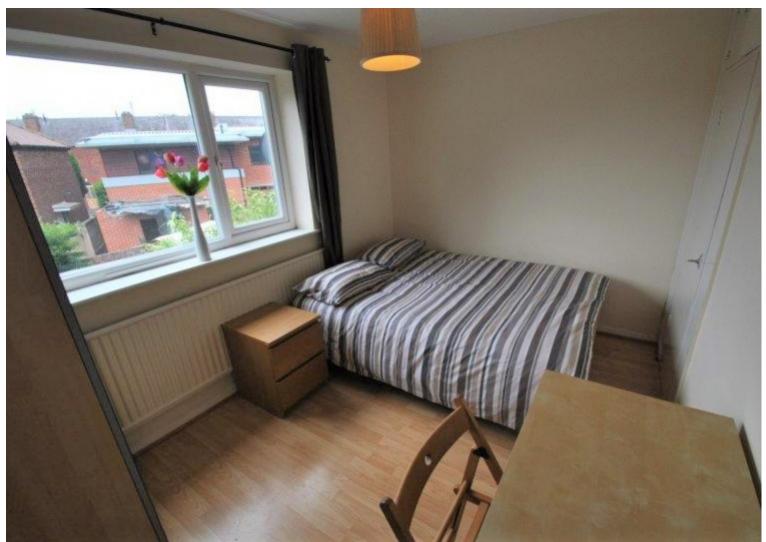

## **Main Particulars**

- All 4 double sized bedrooms have double beds with semi orthopedic mattresses
- Up to 200mb Broadband included and already connected for when you move in
- Leather sofas, 55" Smart TV
- Kitchen with Dishwasher, Washing Machine, separate Tumble Dryer, American Fridge Freezer, oven with 5 Gas Hobs so plenty of cooking space, lots of cupboard space & separate dining area with table and seating for four
- **2 Bathrooms** with showers 1 with bath
- Practical features include double glazing, efficient gas-fired condenser boiler, interlinked smoke alarms in every room & security alarm
- Exterior: Off-road parking to the front & grassed front garden with gardener service included, decked patio to the rear.
- 100m to Wilmslow rd with multiple bus services directly to the universities (night bus 143)
- Withington high street only 100m, with bars and many shops including Sainsbury's Local & Co-op supermarket