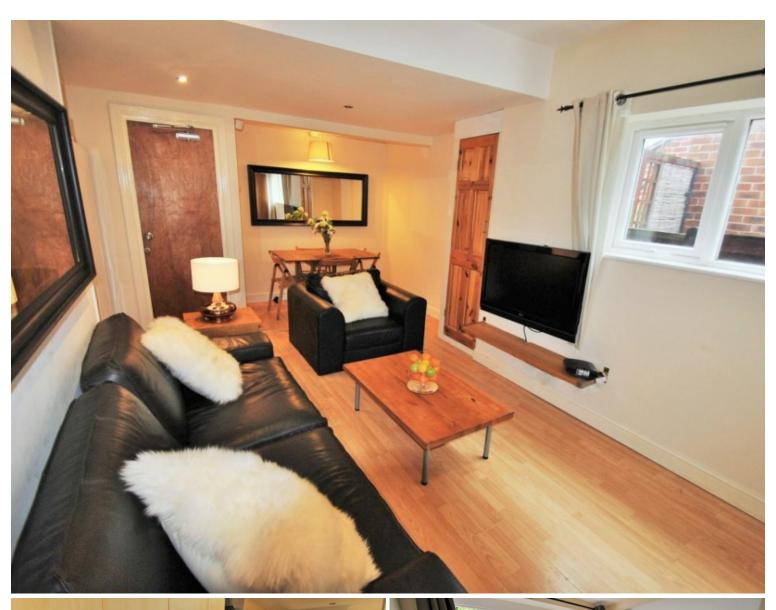

## **Main Particulars**

- All 4 double sized bedrooms have double beds with semi orthopedic mattresses
- Up to 200mb Broadband included and already connected for when you move in
- Leather sofas, 55" Smart TV
- Kitchen with Dishwasher, Washing Machine, separate Tumble Dryer, American Fridge Freezer, oven with 5 Gas Hobs so plenty of cooking space, lots of cupboard space & separate dining area with table and seating for four
- **2 Bathrooms** with showers 1 with bath
- Practical features include double glazing, efficient gas-fired condenser boiler, interlinked smoke alarms in every room & security alarm
- Exterior: Off-road parking to the front & grassed front garden with gardener service included, decked patio to the rear.
- 100m to Wilmslow rd with multiple bus services directly to the universities (night bus 143)
- Withington high street only 100m, with bars and many shops including Sainsbury's Local & Co-op supermarket