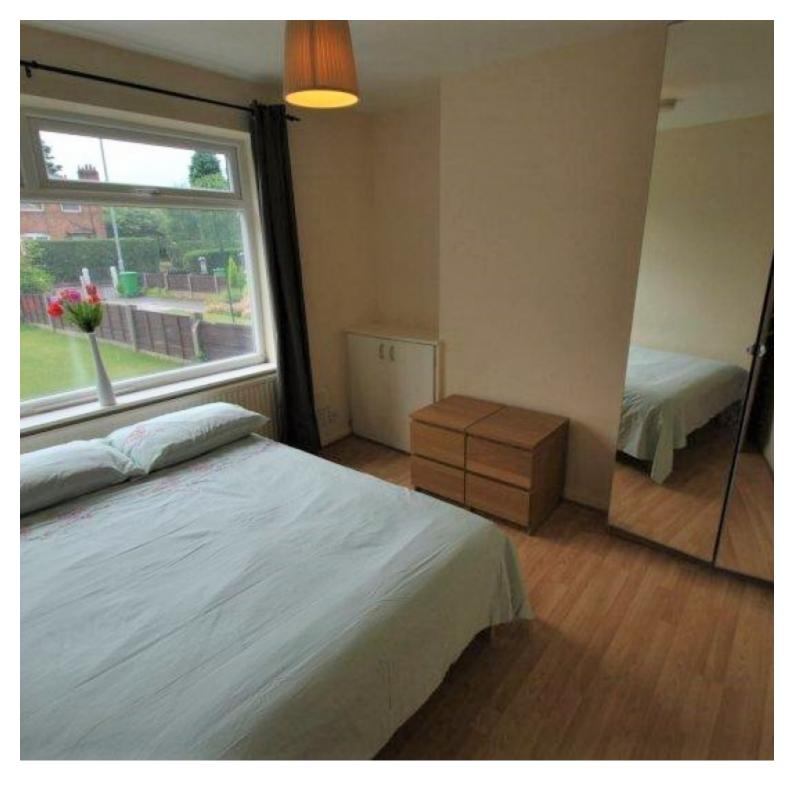

## **Main Particulars**

- All 4 double sized bedrooms have double beds with semi orthopedic mattresses
- Up to 200mb Broadband included and already connected for when you move in
- Leather sofas, 55" Smart TV
- Kitchen with Dishwasher, Washing Machine, separate Tumble Dryer, American Fridge Freezer, oven with 5 Gas Hobs so plenty of cooking space, lots of cupboard space & separate dining area with table and seating for four
- **2 Bathrooms** with showers 1 with bath
- Practical features include double glazing, efficient gas-fired condenser boiler, interlinked smoke alarms in every room & security alarm
- Exterior: Off-road parking to the front & grassed front garden with gardener service included, decked patio to the rear.
- 100m to Wilmslow rd with multiple bus services directly to the universities (night bus 143)
- Withington high street only 100m, with bars and many shops including Sainsbury's Local & Co-op supermarket