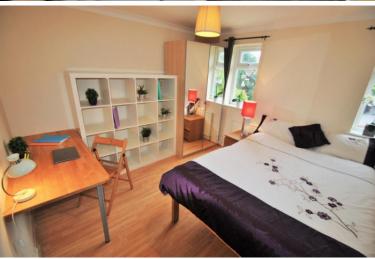

## **Main Particulars**

- All 4 double sized bedrooms have double beds with semi orthopedic mattresses
- Up to 200mb Broadband included and already connected for when you move in
- Leather sofas, 55" Smart TV
- Kitchen with Dishwasher, Washing Machine, separate Tumble Dryer, American Fridge Freezer, oven with 5 Gas Hobs so plenty of cooking space, lots of cupboard space & separate dining area with table and seating for four
- **2 Bathrooms** with showers 1 with bath
- Practical features include double glazing, efficient gas-fired condenser boiler, interlinked smoke alarms in every room & security alarm
- Exterior: Off-road parking to the front & grassed front garden with gardener service included, decked patio to the rear.
- 100m to Wilmslow rd with multiple bus services directly to the universities (night bus 143)
- Withington high street only 100m, with bars and many shops including Sainsbury's Local & Co-op supermarket