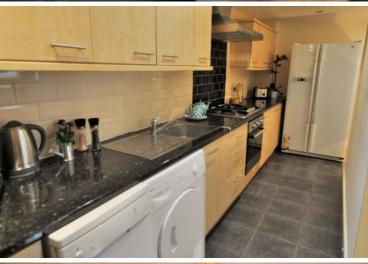

## **Main Particulars**

- All 4 double sized bedrooms have double beds with semi orthopedic mattresses
- Up to 200mb Broadband included and already connected for when you move in
- Leather sofas, 55" Smart TV
- Kitchen with Dishwasher, Washing Machine, separate Tumble Dryer, American Fridge Freezer, oven with 5 Gas Hobs so plenty of cooking space, lots of cupboard space & separate dining area with table and seating for four
- **2 Bathrooms** with showers 1 with bath
- Practical features include double glazing, efficient gas-fired condenser boiler, interlinked smoke alarms in every room & security alarm
- Exterior: Off-road parking to the front & grassed front garden with gardener service included, decked patio to the rear.
- 100m to Wilmslow rd with multiple bus services directly to the universities (night bus 143)
- Withington high street only 100m, with bars and many shops including Sainsbury's Local & Co-op supermarket