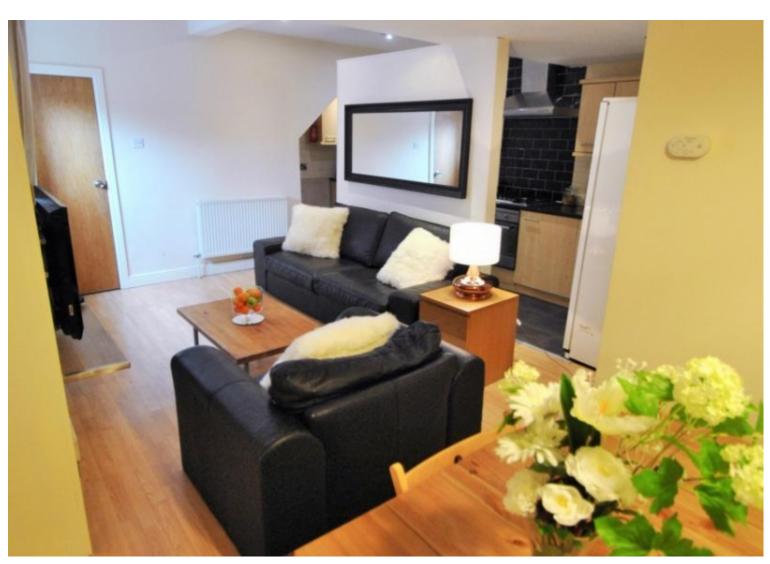

## **Main Particulars**

- All 4 double sized bedrooms have double beds with semi orthopedic mattresses
- Up to 200mb Broadband included and already connected for when you move in
- Leather sofas, 55" Smart TV
- Kitchen with Dishwasher, Washing Machine, separate Tumble Dryer, American Fridge Freezer, oven with 5 Gas Hobs so plenty of cooking space, lots of cupboard space & separate dining area with table and seating for four
- **2 Bathrooms** with showers 1 with bath
- Practical features include double glazing, efficient gas-fired condenser boiler, interlinked smoke alarms in every room & security alarm
- Exterior: Off-road parking to the front & grassed front garden with gardener service included, decked patio to the rear.
- 100m to Wilmslow rd with multiple bus services directly to the universities (night bus 143)
- Withington high street only 100m, with bars and many shops including Sainsbury's Local & Co-op supermarket