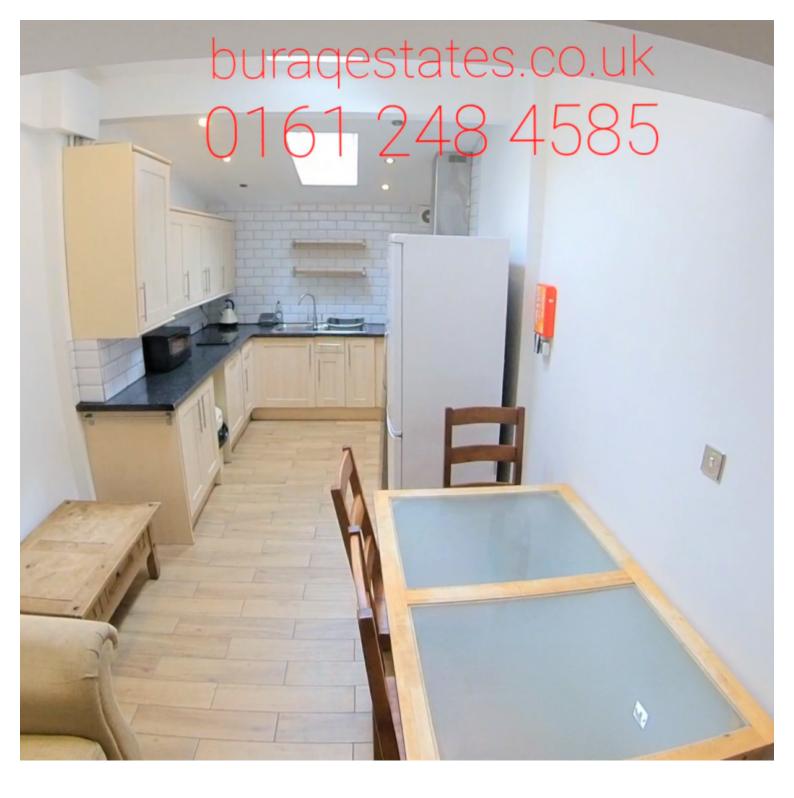

#### **Main Particulars**

Superb 6-bedroom house available for **NEXT ACADEMIC YEAR 2024**, 1st of July.

Furness Road, Fallowfield, M14 6LX.

This house is well presented with plenty of space, it features six large fully furnished bedrooms, a separate kitchen, and a separate lounge area. This property has been specially developed with attention to the specific needs of students and professionals.

This house features six fully furnished large double bedrooms, each room has a double bed, wardrobe, and chest of drawers, separate fully fitted kitchen comes with fridge freezer, oven, cooker, microwave and washing machine, separate lounge with two sofas, coffee table and TV, one bathroom, double glazing, laminate flooring, central heating, high-speed broadband, plenty of parking space, half rent July and August.