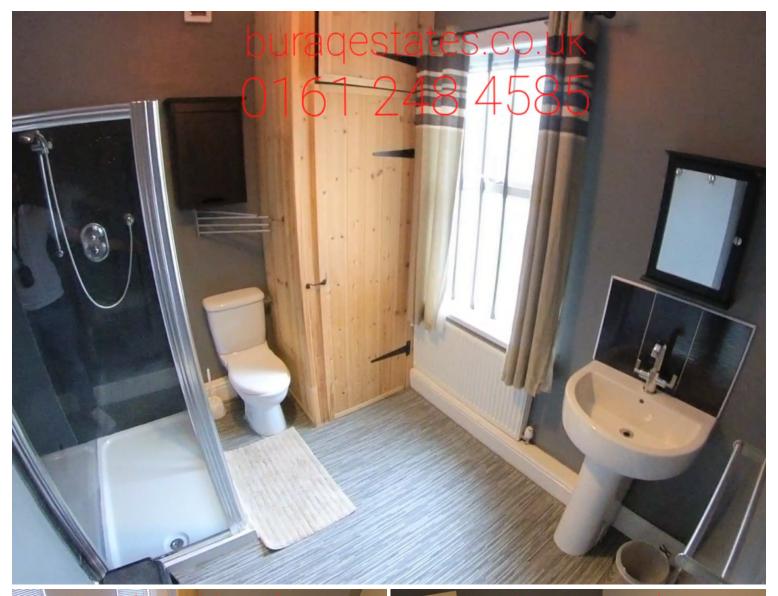

This house features six fully furnished large double bedrooms, each room has a double bed, wardrobe, and chest of drawers, separate fully fitted kitchen comes with fridge freezer, oven, cooker, microwave and washing machine, separate lounge with two sofas, coffee table and TV, one bathroom, double glazing, laminate flooring, central heating, high-speed broadband, plenty of parking space, half rent July and August.