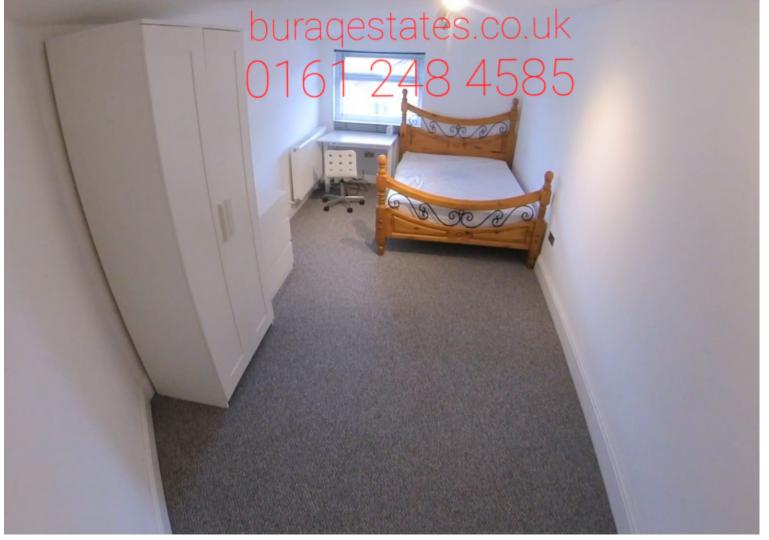

This house features six fully furnished large double bedrooms, each room has a double bed, wardrobe, and chest of drawers, separate fully fitted kitchen comes with fridge freezer, oven, cooker, microwave and washing machine, separate lounge with two sofas, coffee table and TV, one bathroom, double glazing, laminate flooring, central heating, high-speed broadband, plenty of parking space, half rent July and August.