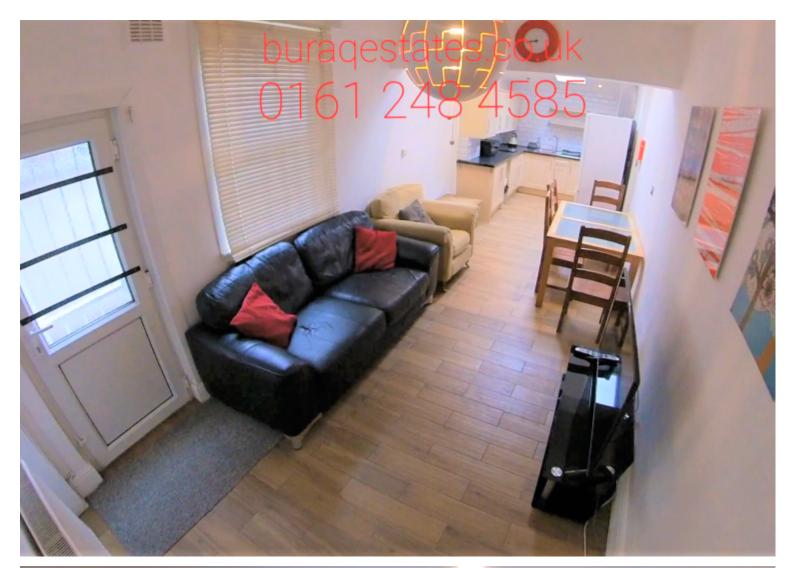

#### **Main Particulars**

Superb 6-bedroom house available for **NEXT ACADEMIC YEAR 2024**, 1st of July.

Furness Road, Fallowfield, M14 6LX.

This house is well presented with plenty of space, it features six large fully furnished bedrooms, a separate kitchen, and a separate lounge area. This property has been specially developed with attention to the specific needs of students and professionals.

This house features six fully furnished large double bedrooms, each room has a double bed, wardrobe, and chest of drawers, separate fully fitted kitchen comes with fridge freezer, oven, cooker, microwave and washing machine, separate lounge with two sofas, coffee table and TV, one bathroom, double glazing, laminate flooring, central heating, high-speed broadband, plenty of parking space, half rent July and August.