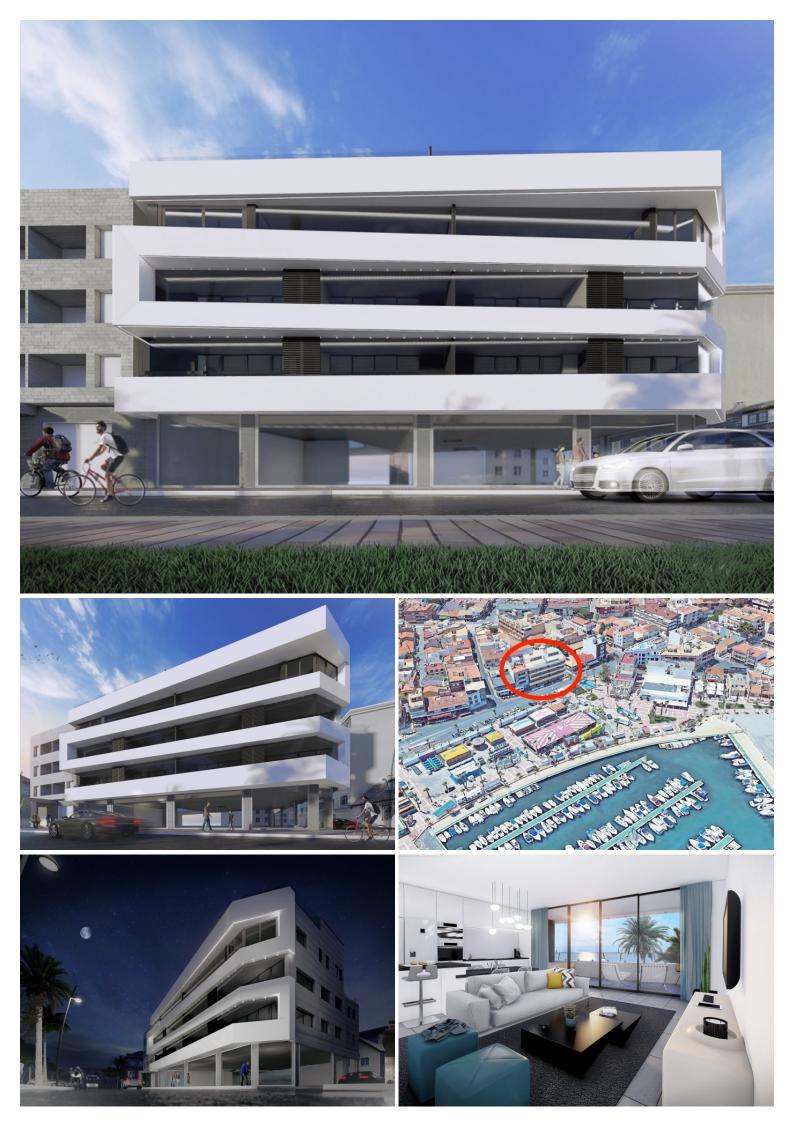

## **Step Inside**

## **Property Description**

Uber modern frontline apartments with lift access and private beach facing terraces Group Uno Design ... this stunning new development of just 10 spacious 2 or 3 bedroom apartments is under construction in the coastal town of Lo Pagan. Perfectly located ... Central location in the town, next to the popular Mar Menor beaches, restaurants, bars and cafes. A short 30-minute drive to the city of Cartagena and 35 minutes from the new Covera (Murcia International Airport). Perfect for living ... These signature style homes offer an 'oversized generous' feel with 2 or 3 bedrooms, open plan lounge and dining area, covered and open terraces with hide and slide front windows, glass curtains, 2 bathrooms (master bedroom en-suite). \* Garage parking and storage rooms are available as an optional extra