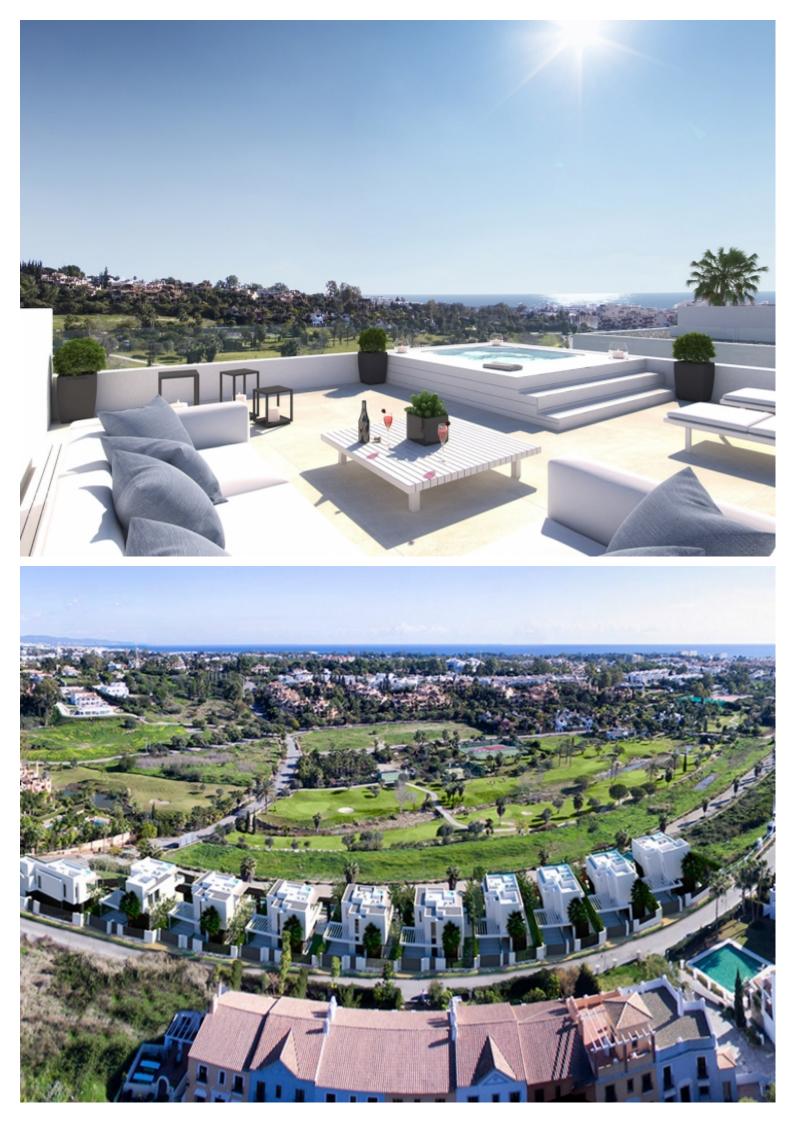

### **Key Features**

- 40 mins to Malaga Airport
- Close to golf courses
- Infinity Pool
- Jacuzzi

- Large terraces
- Solarium
- Underfloor heating

#### **Property Description**

BELFRY is located in an enviable position in the heart of the New Golden Mile. This area of the Coast is well known for its numerous golf courses including Los Flamingos Golf Club, Atalaya Golf & Country Club, El Paraíso Golf, Marbella Club Golf Resort and Guadalmina Golf, among others. Easily accessible and only a short distance from Marbella and Puerto Banús, only 45 minutes drive from Malaga International Airport and close to San Pedro and Estepona BELFRY is the ideal choice for a second residence on the Costa del Sol.

#### **Main Particulars**

BELFRY is located in an enviable position in the heart of the New Golden Mile. This area of the Coast is well known for its numerous golf courses including Los Flamingos Golf Club, Atalaya Golf & Country Club, El Paraíso Golf, Marbella Club Golf Resort and Guadalmina Golf, among others. Easily accessible and only a short distance from Marbella and Puerto Banús, only 45 minutes drive from Malaga International Airport and close to San Pedro and Estepona BELFRY is the ideal choice for a second residence on the Costa del Sol.