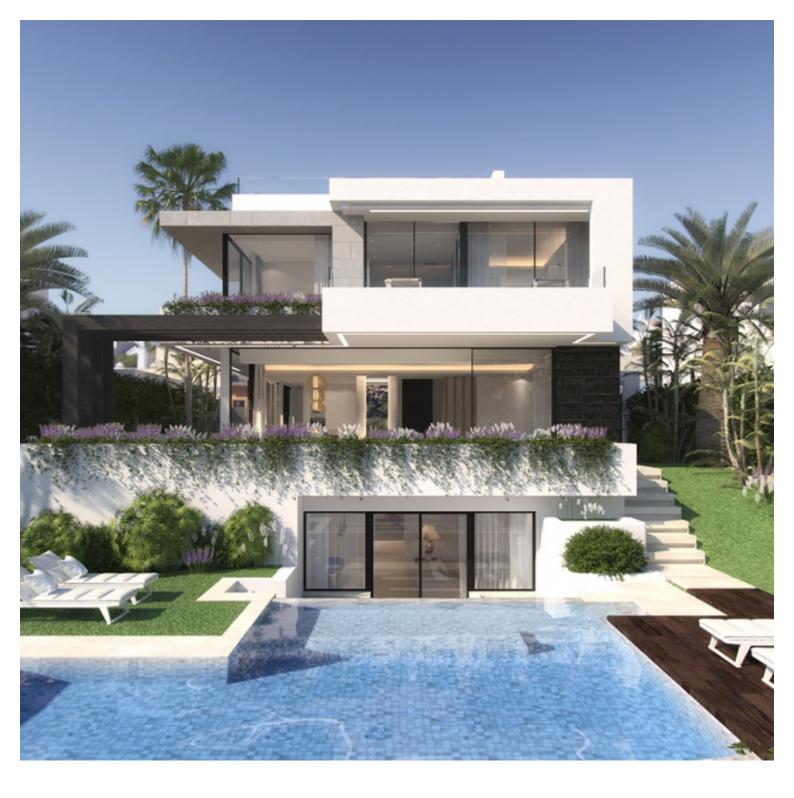

#### **Property Description**

BELFRY is located in an enviable position in the heart of the New Golden Mile. This area of the Coast is well known for its numerous golf courses including Los Flamingos Golf Club, Atalaya Golf & Country Club, El Paraíso Golf, Marbella Club Golf Resort and Guadalmina Golf, among others. Easily accessible and only a short distance from Marbella and Puerto Banús, only 45 minutes drive from Malaga International Airport and close to San Pedro and Estepona BELFRY is the ideal choice for a second residence on the Costa del Sol.

#### **Main Particulars**

BELFRY is located in an enviable position in the heart of the New Golden Mile. This area of the Coast is well known for its numerous golf courses including Los Flamingos Golf Club, Atalaya Golf & Country Club, El Paraíso Golf, Marbella Club Golf Resort and Guadalmina Golf, among others. Easily accessible and only a short distance from Marbella and Puerto Banús, only 45 minutes drive from Malaga International Airport and close to San Pedro and Estepona BELFRY is the ideal choice for a second residence on the Costa del Sol.