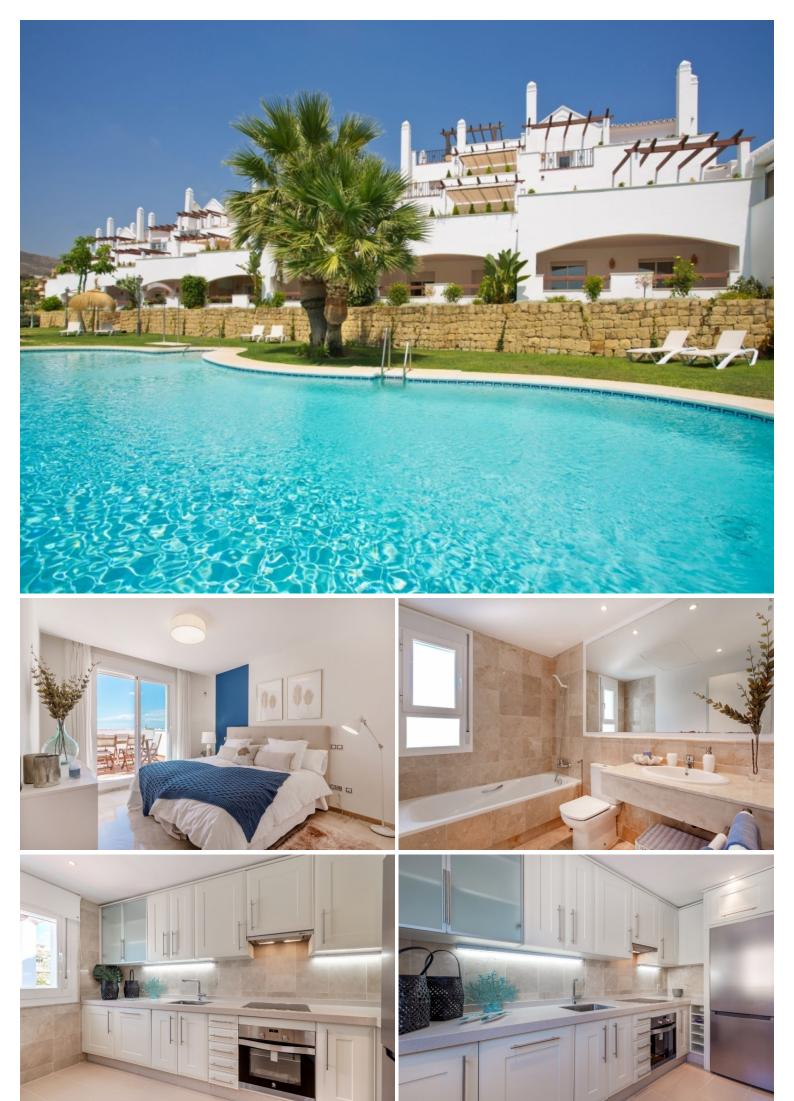

## **Step Inside**

## **Key Features**

- Close to golf
- Close To Schools
- Close To Shops
- Close To Town
- Community Pool

- Covered Terraces
- Gated community
- Landscaped gardens
- Marble Flooring
- Mountain Views

## **Property Description**

This secure, gated development with two outdoor pools, indoor parking & children's play area is located in a community in the heart of golf valley just a few minutes drive to Puerto Banús. The selection of 2 and 3 bedroom apartments and duplex penthouses all have high-quality finishes including marble floors, fireplaces, built-in wardrobes and domotics.

## **Main Particulars**

This secure, gated development with two outdoor pools, indoor parking & children's play area is located in a community in the heart of golf valley just a few minutes drive to Puerto Banús. The selection of 2 and 3 bedroom apartments and duplex penthouses all have high-quality finishes including marble floors, fireplaces, built-in wardrobes and domotics.