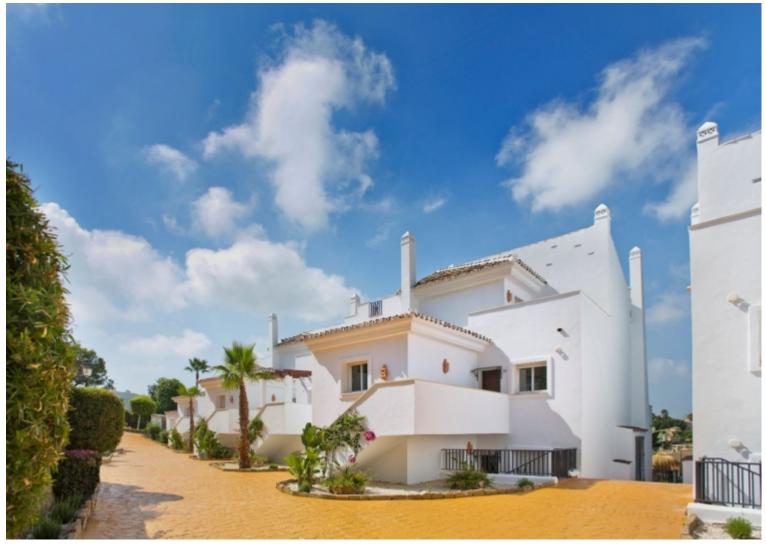

## **Key Features**

- Close to golf
- Close To Schools
- Close To Shops
- Close To Town
- Community Pool

- Covered Terraces
- Gated community
- Landscaped gardens
- Marble Flooring
- Mountain Views

## **Property Description**

This secure, gated development with two outdoor pools, indoor parking & children's play area is located in a community in the heart of golf valley just a few minutes drive to Puerto Banús. The selection of 2 and 3 bedroom apartments and duplex penthouses all have high-quality finishes including marble floors, fireplaces, built-in wardrobes and domotics.

## **Main Particulars**

This secure, gated development with two outdoor pools, indoor parking & children's play area is located in a community in the heart of golf valley just a few minutes drive to Puerto Banús. The selection of 2 and 3 bedroom apartments and duplex penthouses all have high-quality finishes including marble floors, fireplaces, built-in wardrobes and domotics.