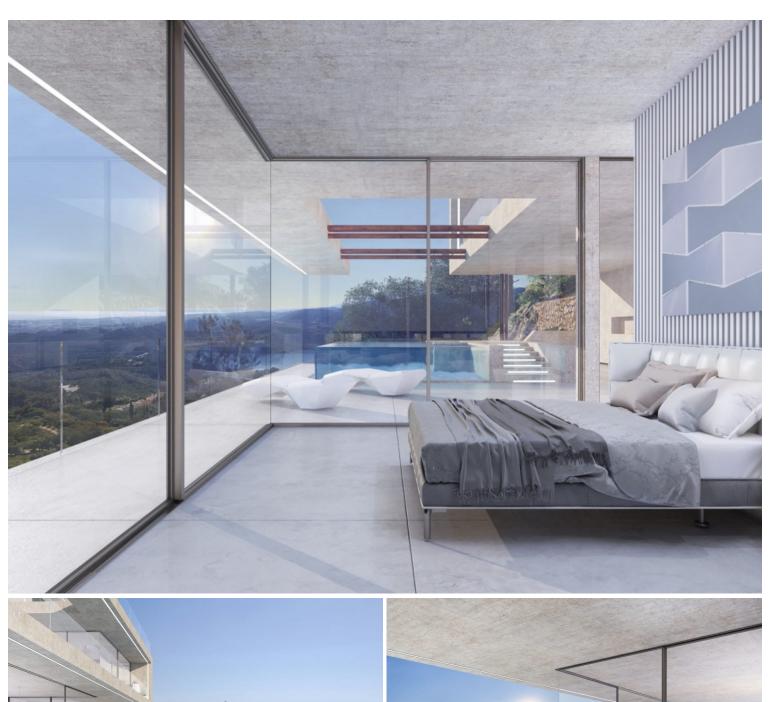

from the special topography of the plot towards the impressive landscape that travels through the Mediterranean, extends into Africa and vanishes in the horizon. The staircase is the backbone of the house that connects all floors symmetrically. Set on 4 levels, this spacious and impressive villa is going to be built using only the finest materials throughout.

## **Main Particulars**

The architecture of Sierra Blanca was conceived from the special topography of the plot towards the impressive landscape that travels through the Mediterranean, extends into Africa and vanishes in the horizon. The staircase is the backbone of the house that connects all floors symmetrically. Set on 4 levels, this spacious and impressive villa is going to be built using only the finest materials throughout.









Telephone: 0161 248 4585

Email: info@buraqestates.co.uk



www.buraqestates.co.uk