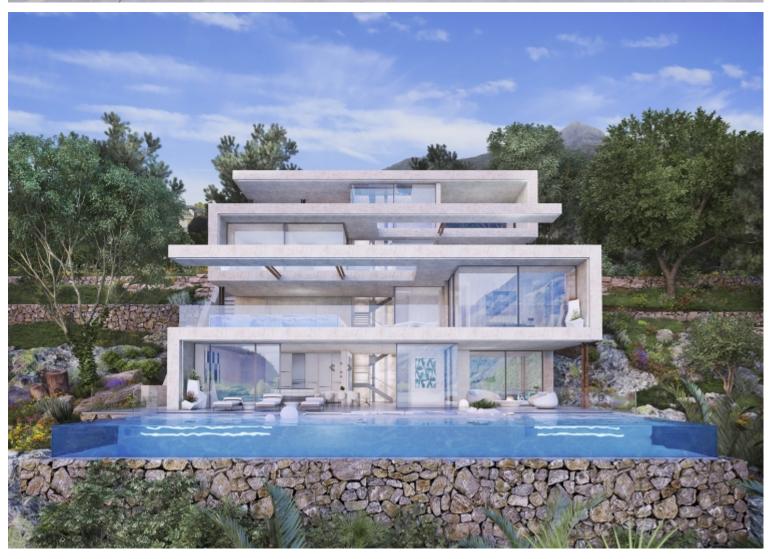

## **Property Description**

The architecture of Sierra Blanca was conceived from the special topography of the plot towards the impressive landscape that travels through the Mediterranean, extends into Africa and vanishes in the horizon. The staircase is the backbone of the house that connects all floors symmetrically. Set on 4 levels, this spacious and impressive villa is going to be built using only the finest materials throughout.

## **Main Particulars**

The architecture of Sierra Blanca was conceived from the special topography of the plot towards the impressive landscape that travels through the Mediterranean, extends into Africa and vanishes in the horizon. The staircase is the backbone of the house that connects all floors symmetrically. Set on 4 levels, this spacious and impressive villa is going to be built using only the finest materials throughout.