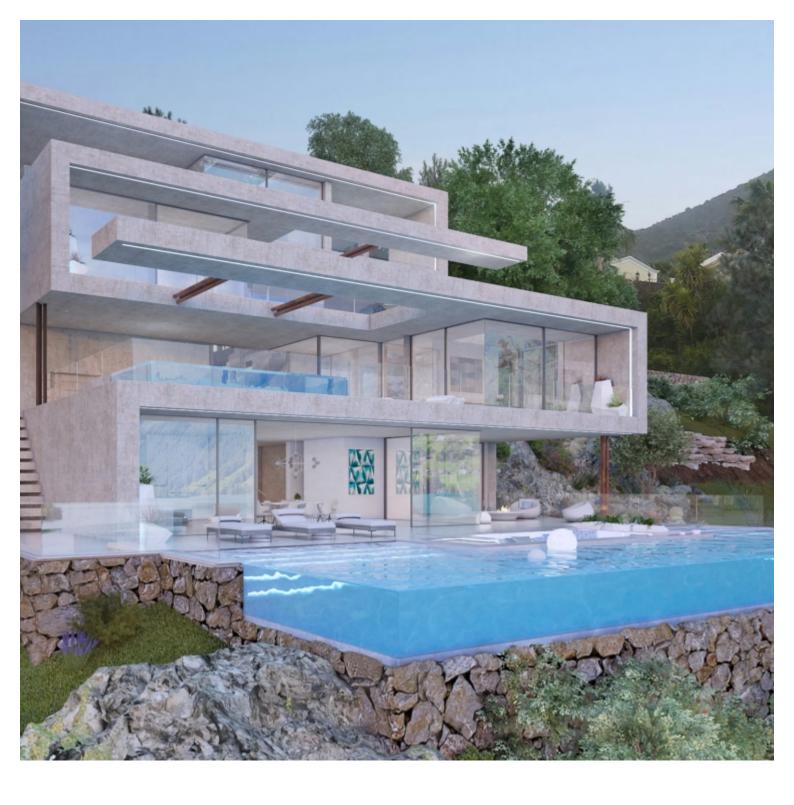

## **Property Description**

The architecture of Sierra Blanca was conceived from the special topography of the plot towards the impressive landscape that travels through the Mediterranean, extends into Africa and vanishes in the horizon. The staircase is the backbone of the house that connects all floors symmetrically. Set on 4 levels, this spacious and impressive villa is going to be built using only the finest materials throughout.

## **Main Particulars**

The architecture of Sierra Blanca was conceived from the special topography of the plot towards the impressive landscape that travels through the Mediterranean, extends into Africa and vanishes in the horizon. The staircase is the backbone of the house that connects all floors symmetrically. Set on 4 levels, this spacious and impressive villa is going to be built using only the finest materials throughout.