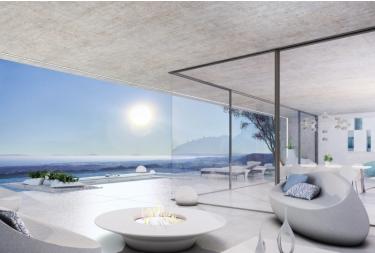

## **Key Features**

- Large solarium
- Panoramic View
- Private parking

- Private pool
- South Facing Terrace

## **Property Description**

The architecture of Sierra Blanca was conceived from the special topography of the plot towards the impressive landscape that travels through the Mediterranean, extends into Africa and vanishes in the horizon. The staircase is the backbone of the house that connects all floors symmetrically. Set on 4 levels, this spacious and impressive villa is going to be built using only the finest materials throughout.

## **Main Particulars**

The architecture of Sierra Blanca was conceived from the special topography of the plot towards the impressive landscape that travels through the Mediterranean, extends into Africa and vanishes in the horizon. The staircase is the backbone of the house that connects all floors symmetrically. Set on 4 levels, this spacious and impressive villa is going to be built using only the finest materials throughout.