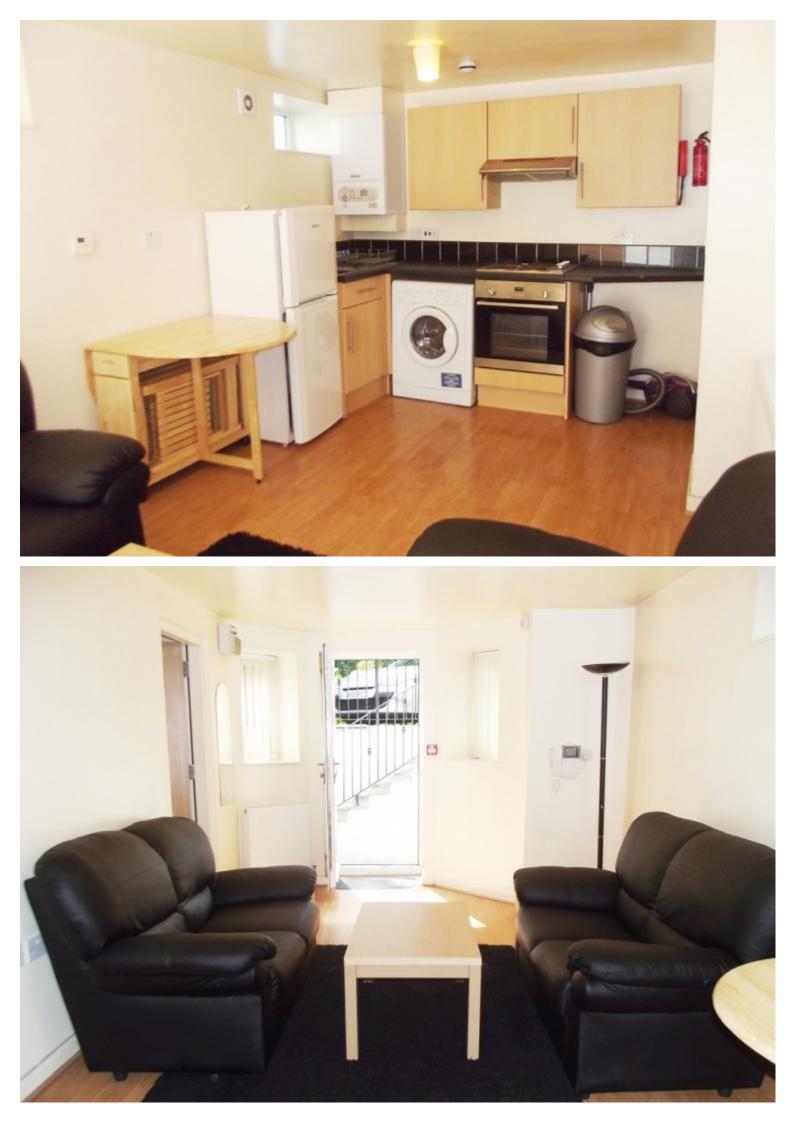

This property features two fully furnished double bedrooms, each room has a double bed, wardrobe, chest of drawers, desk and chair, open plan kitchen comes fully fitted with fridgefreezer, oven, cooker, and washing machine, lounge area with two sofas and coffee table, double glazing, central heating, laminate flooring, plenty of parking space, Bills Included, half rent July and August.