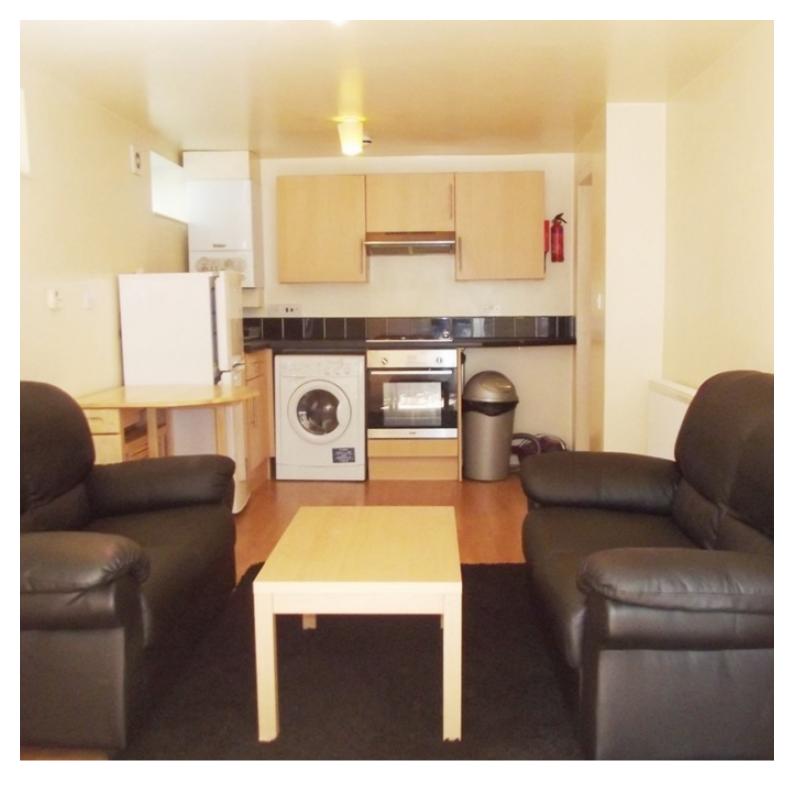

#### **Property Description**

Well presented 2 bedroom apartment available for NEXT ACADEMIC YEAR, Bills Included This apartment is well presented and features two fully furnished and spacious rooms, an open plan kitchen, lounge area, it has been specially developed with attention to the specific needs of students and professionals. The state of the property with respect to furnishings and fixtures may vary from the description in the advertisement. The responsibility to confirm the details in the description rests with the individuals viewing the property. Please confirm the details mentioned in the advertisement with the agent carrying out the viewing on the day of the viewing.

This property features two fully furnished double bedrooms, each room has a double bed, wardrobe, chest of drawers, desk and chair, open plan kitchen comes fully fitted with fridgefreezer, oven, cooker, and washing machine, lounge area with two sofas and coffee table, double glazing, central heating, laminate flooring, plenty of parking space, Bills Included, half rent July and August.