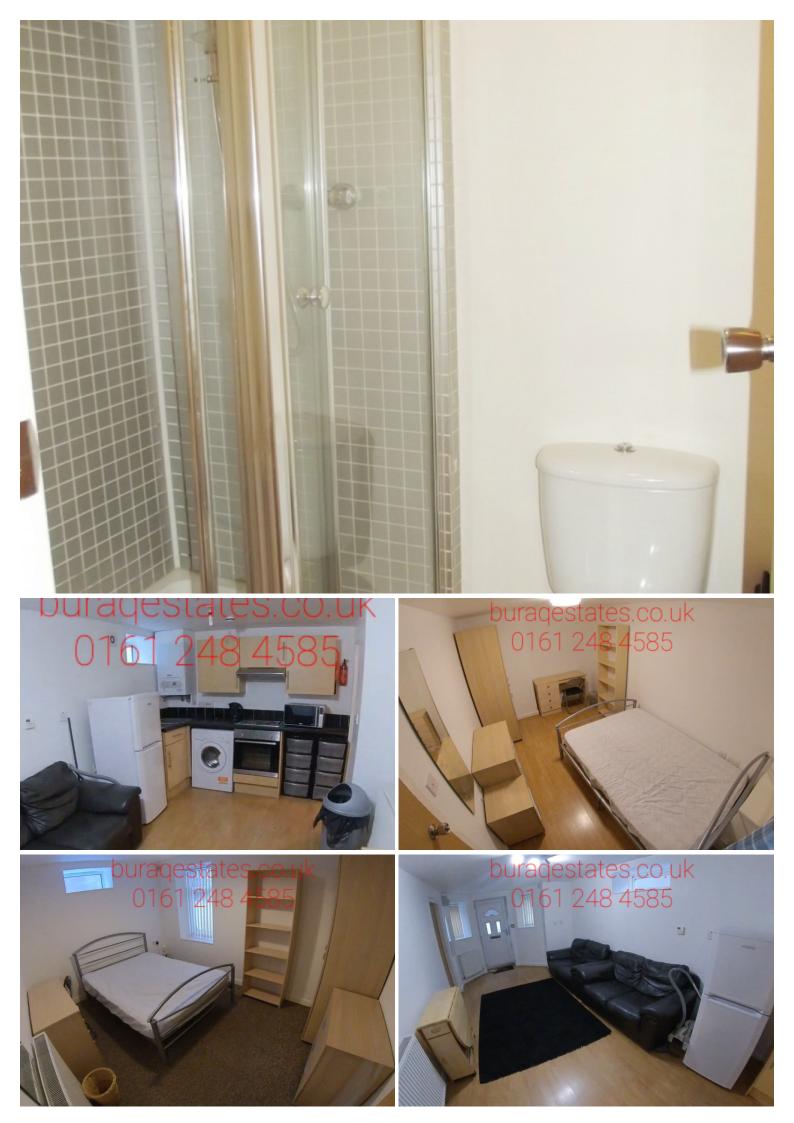

This property features two fully furnished double bedrooms, each room has a double bed, wardrobe, chest of drawers, desk and chair, open plan kitchen comes fully fitted with fridgefreezer, oven, cooker, and washing machine, lounge area with two sofas and coffee table, double glazing, central heating, laminate flooring, plenty of parking space, Bills Included, half rent July and August.