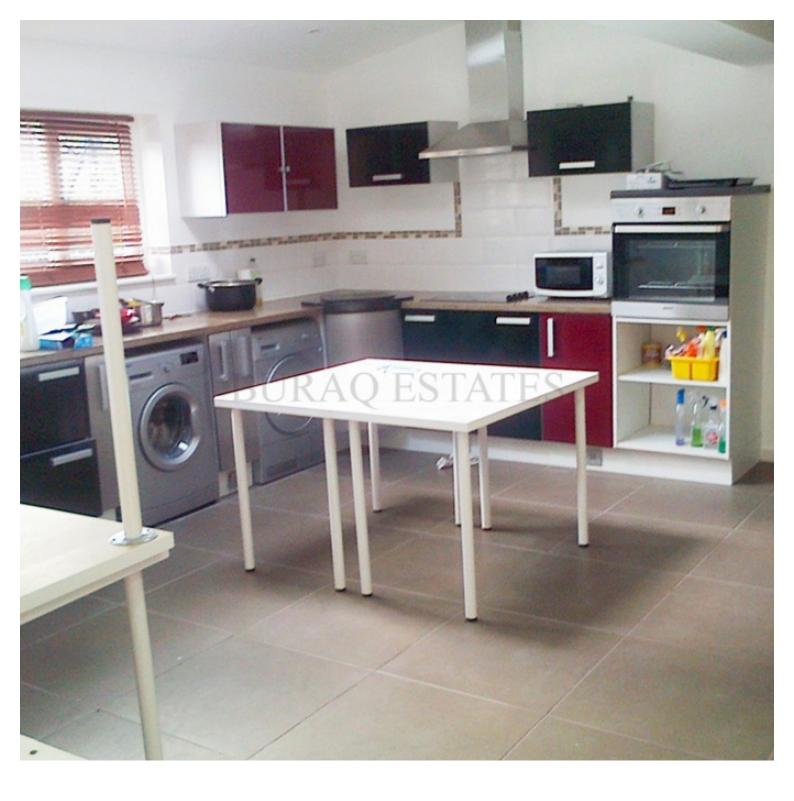

### **Property Description**

Two bedroom apartment available for students only, AVAILABLE IN THE NEXT ACADEMIC YEAR 01/07/2022 It is well presented and features modern decor within two spacious rooms, an open-plan kitchen, and a living room. It has been specially developed with attention to the specific needs of students, with the ease of utilities and bills included in the cost pppw

### **Main Particulars**

It is well presented and features modern decor within two spacious rooms, an open-plan kitchen, and a living room. It has been specially developed with attention to the specifications for both working professionals and students.

This property features two fully furnished, large double bedrooms, each room features modern furniture including a double bed, wardrobe, chest of drawers, desk & chair, leather sofa in the lounge area with a wide flat-screen TV, fully fitted kitchen with large fridge-freezer, oven, cooker, washing machine, one bathrooms & WC, double glazing, central heating, laminate flooring, and parking space.

All utility bills are included.