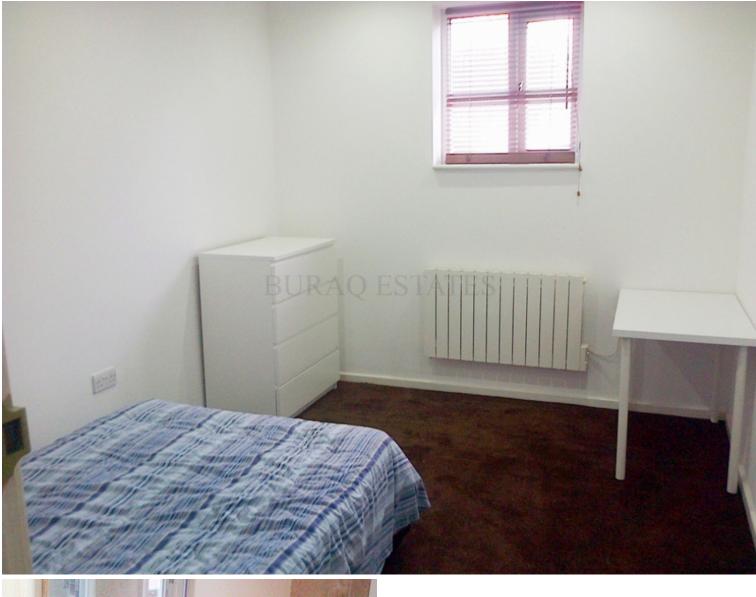

This property features two fully furnished, large double bedrooms, each room features modern furniture including a double bed, wardrobe, chest of drawers, desk & chair, leather sofa in the lounge area with a wide flat-screen TV, fully fitted kitchen with large fridge-freezer, oven, cooker, washing machine, one bathrooms & WC, double glazing, central heating, laminate flooring, and parking space.