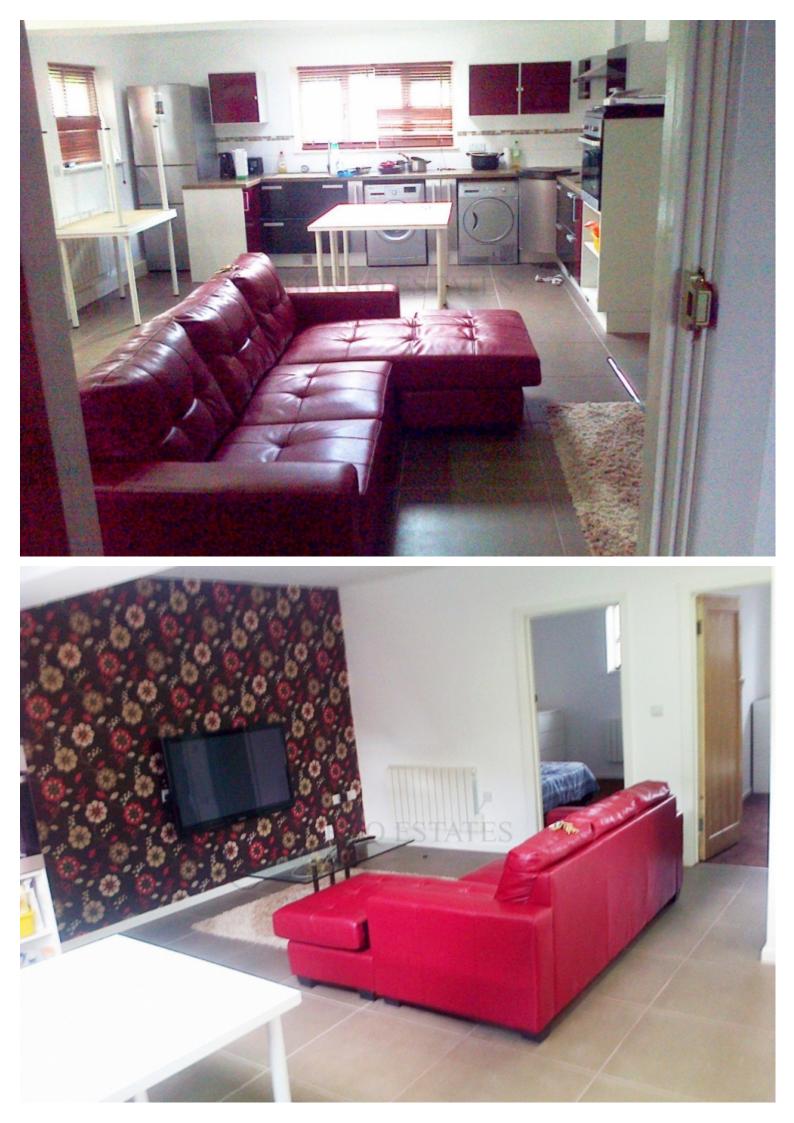

### **Main Particulars**

It is well presented and features modern decor within two spacious rooms, an open-plan kitchen, and a living room. It has been specially developed with attention to the specifications for both working professionals and students.

This property features two fully furnished, large double bedrooms, each room features modern furniture including a double bed, wardrobe, chest of drawers, desk & chair, leather sofa in the lounge area with a wide flat-screen TV, fully fitted kitchen with large fridge-freezer, oven, cooker, washing machine, one bathrooms & WC, double glazing, central heating, laminate flooring, and parking space.