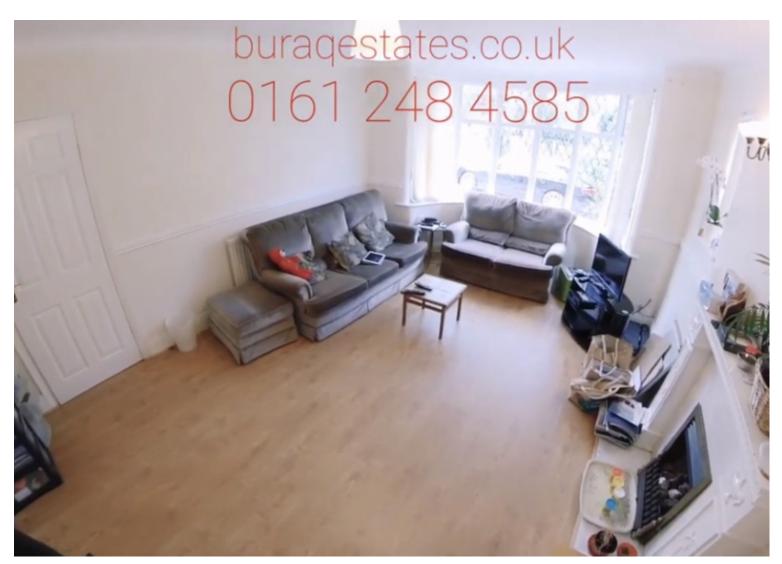

Fully gated with secure off-road parking for 3 cars on the driveway.

Newly renovated with new flooring and newly decorated comes with a fabulous conservatory and large garden to the rear.

There are two large reception rooms and separate kitchen diner and Large conservatory to the ground floor, the first floor there are 3 Generous Double bedrooms with inbuilt wardrobes and Storage