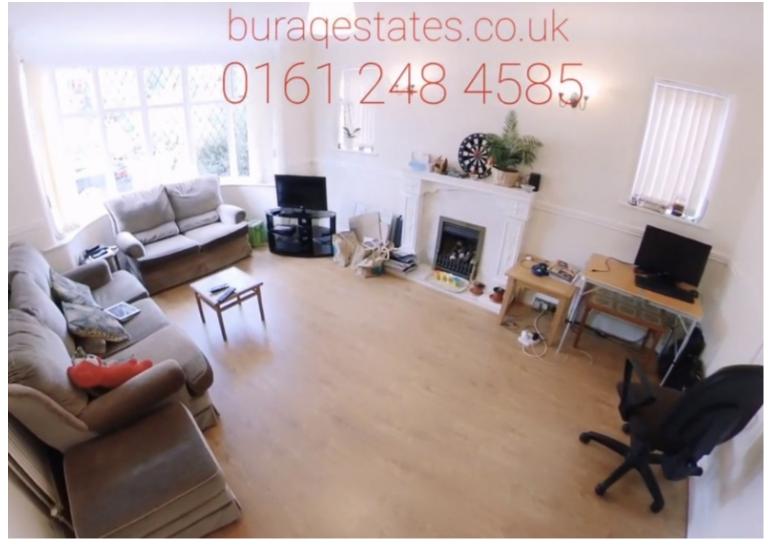

Fully gated with secure off-road parking for 3 cars on the driveway.

Newly renovated with new flooring and newly decorated comes with a fabulous conservatory and large garden to the rear.

There are two large reception rooms and separate kitchen diner and Large conservatory to the ground floor, the first floor there are 3 Generous Double bedrooms with inbuilt wardrobes and Storage