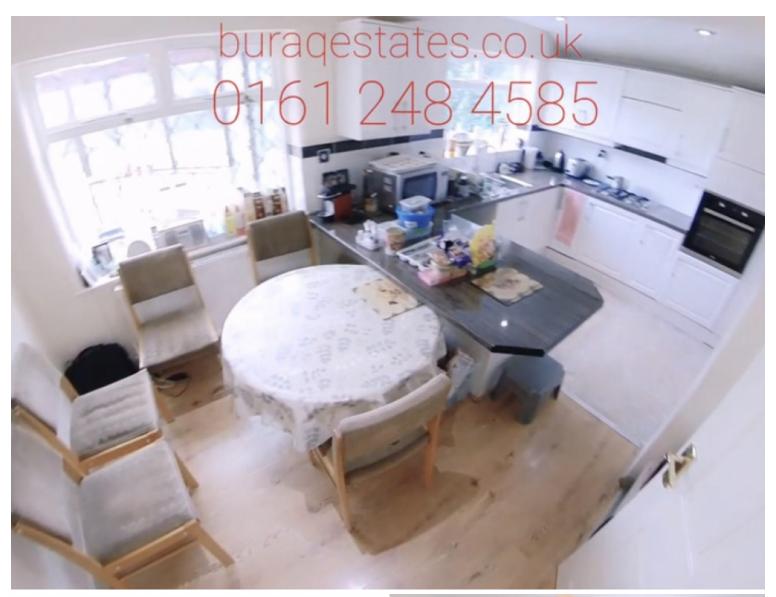

Fully gated with secure off-road parking for 3 cars on the driveway.

Newly renovated with new flooring and newly decorated comes with a fabulous conservatory and large garden to the rear.

There are two large reception rooms and separate kitchen diner and Large conservatory to the ground floor, the first floor there are 3 Generous Double bedrooms with inbuilt wardrobes and Storage