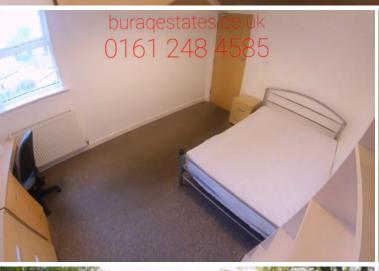

## **Property Description**

Superb one-bedroom flat, available for NEXT ACADEMIC YEAR, 1st September 2022. This property is well presented and features a spacious and modern interior, it has been specially developed with attention to the specific needs of students and professionals.

## **Main Particulars**

Superb one-bedroom flat, available for NEXT ACADEMIC YEAR, 1st September 2022.

This property is well presented and features spacious and modern interior, it has been specially developed with attention to the specific needs of students and professionals. It is fully furnished, double room comes with wardrobe, desk, chair and double bed, open plan living room/ kitchen, fully fitted kitchen with fridge-freezer, oven, cooker, washing machine, laminate flooring, double glazing, central heating, plenty of roadside parking space, bills included.