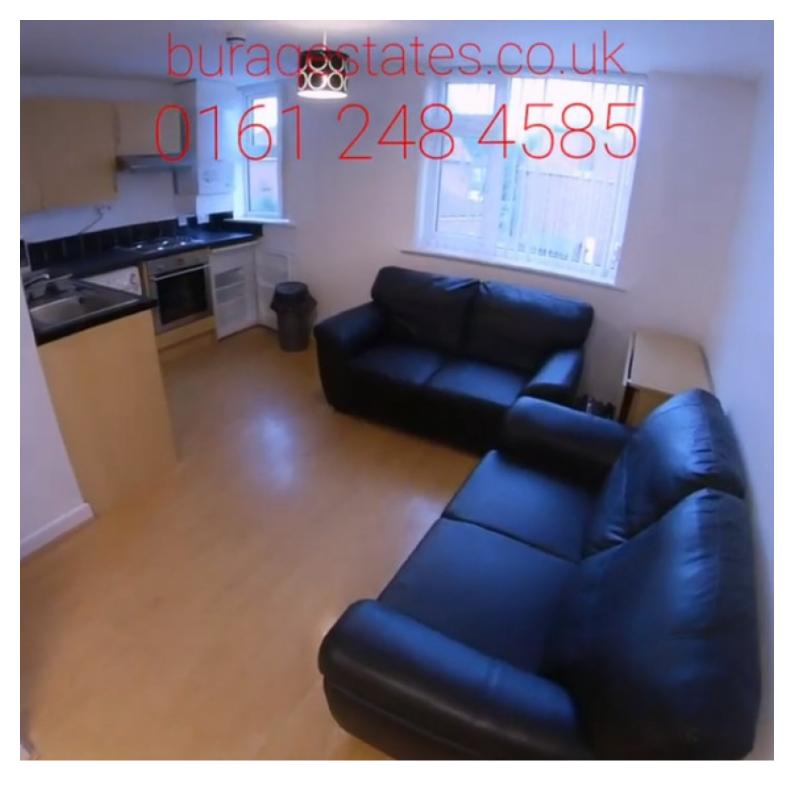

## **Property Description**

Superb one-bedroom flat, available for NEXT ACADEMIC YEAR, 1st September 2022. This property is well presented and features a spacious and modern interior, it has been specially developed with attention to the specific needs of students and professionals.

## **Main Particulars**

Superb one-bedroom flat, available for NEXT ACADEMIC YEAR, 1st September 2022.

This property is well presented and features spacious and modern interior, it has been specially developed with attention to the specific needs of students and professionals. It is fully furnished, double room comes with wardrobe, desk, chair and double bed, open plan living room/ kitchen, fully fitted kitchen with fridge-freezer, oven, cooker, washing machine, laminate flooring, double glazing, central heating, plenty of roadside parking space, bills included.