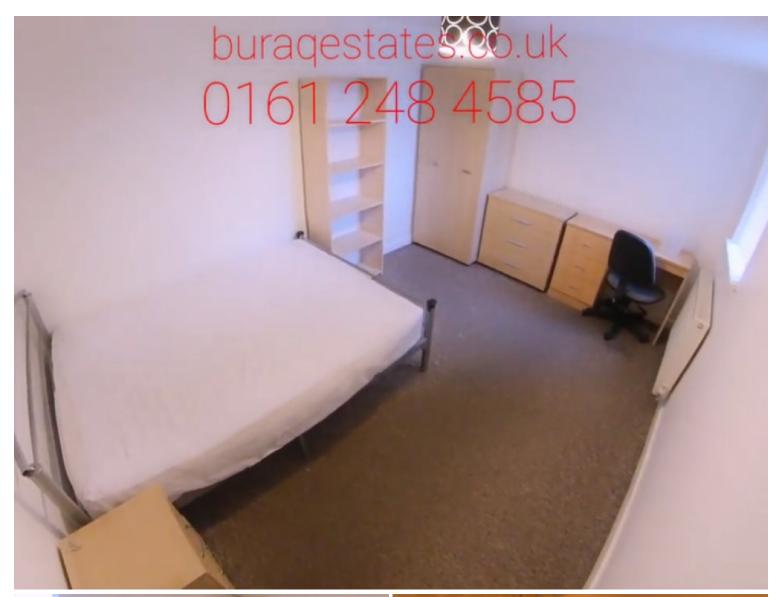

## **Main Particulars**

Superb one-bedroom flat, available for NEXT ACADEMIC YEAR, 1st September 2022.

This property is well presented and features spacious and modern interior, it has been specially developed with attention to the specific needs of students and professionals. It is fully furnished, double room comes with wardrobe, desk, chair and double bed, open plan living room/ kitchen, fully fitted kitchen with fridge-freezer, oven, cooker, washing machine, laminate flooring, double glazing, central heating, plenty of roadside parking space, bills included.