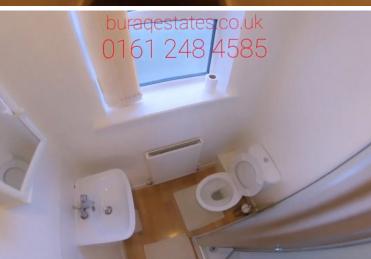

## **Main Particulars**

Superb one-bedroom flat, available for NEXT ACADEMIC YEAR, 1st September 2022.

This property is well presented and features spacious and modern interior, it has been specially developed with attention to the specific needs of students and professionals. It is fully furnished, double room comes with wardrobe, desk, chair and double bed, open plan living room/ kitchen, fully fitted kitchen with fridge-freezer, oven, cooker, washing machine, laminate flooring, double glazing, central heating, plenty of roadside parking space, bills included.