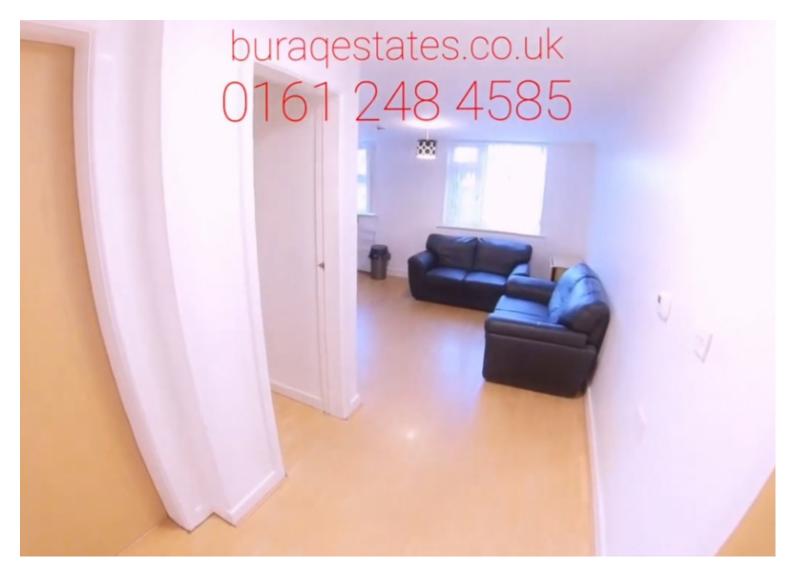

## **Property Description**

Superb one-bedroom flat, available for NEXT ACADEMIC YEAR, 1st September 2022. This property is well presented and features a spacious and modern interior, it has been specially developed with attention to the specific needs of students and professionals.

## **Main Particulars**

Superb one-bedroom flat, available for NEXT ACADEMIC YEAR, 1st September 2022.

This property is well presented and features spacious and modern interior, it has been specially developed with attention to the specific needs of students and professionals. It is fully furnished, double room comes with wardrobe, desk, chair and double bed, open plan living room/ kitchen, fully fitted kitchen with fridge-freezer, oven, cooker, washing machine, laminate flooring, double glazing, central heating, plenty of roadside parking space, bills included.