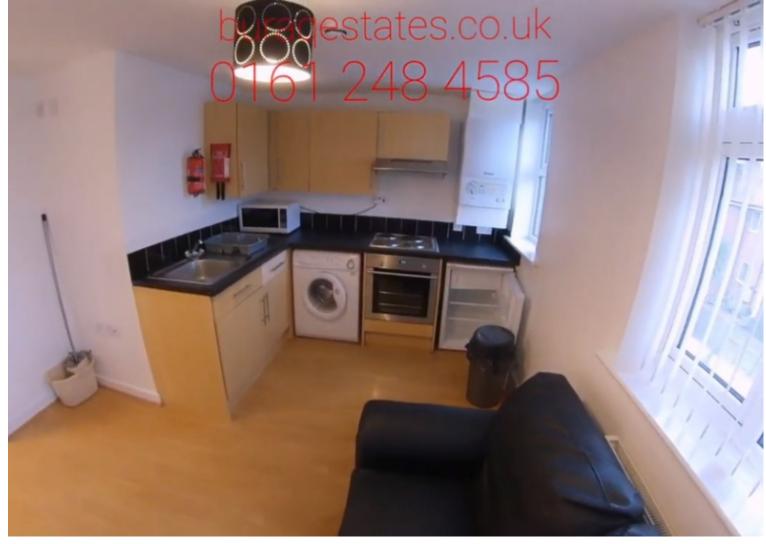

## **Main Particulars**

Superb one-bedroom flat, available for NEXT ACADEMIC YEAR, 1st September 2022.

This property is well presented and features spacious and modern interior, it has been specially developed with attention to the specific needs of students and professionals. It is fully furnished, double room comes with wardrobe, desk, chair and double bed, open plan living room/ kitchen, fully fitted kitchen with fridge-freezer, oven, cooker, washing machine, laminate flooring, double glazing, central heating, plenty of roadside parking space, bills included.