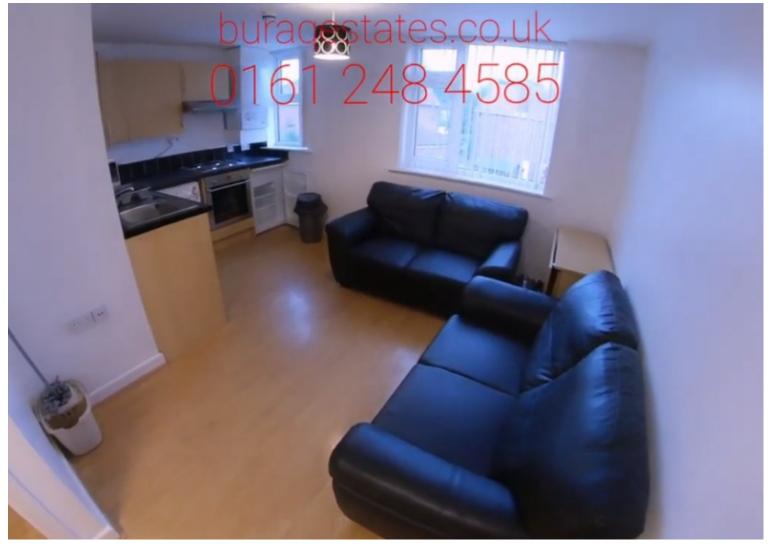

## **Property Description**

Superb one-bedroom flat, available Now, Birchfields Road, Victoria Park, M13 0XP This property is well presented and features a spacious and modern interior, it has been specially developed with attention to the specific needs of students and professionals. The state of the property with respect to furnishings and fixtures may vary from the description in the advertisement. The responsibility to confirm the details in the description rests with the individuals viewing the property. Please confirm the details mentioned in the advertisement with the agent carrying out the viewing on the day of the viewing.

## **Main Particulars**

Superb one-bedroom flat, available Now, Birchfields Road, Victoria Park, M13 0XP

Bills can be included at £1065.00PCM (Gas, Elec, Water, Internet)

This property is well presented and features a spacious and modern interior, it has been specially developed with attention to the specific needs of Individuals. It is fully furnished, double room comes with a wardrobe, desk, chair, and double bed, open plan living room/ kitchen, fully fitted kitchen with fridge-freezer, oven, cooker, washing machine, laminate flooring, double glazing, central heating, plenty of roadside parking space, bills included.