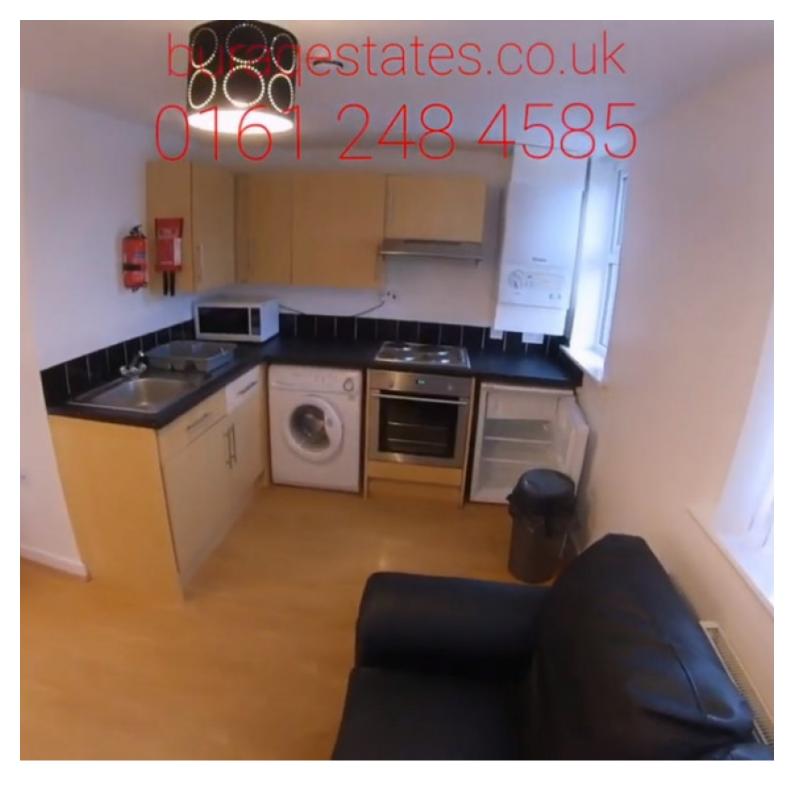

## **Property Description**

Superb one-bedroom flat, available Now, Birchfields Road, Victoria Park, M13 0XP This property is well presented and features a spacious and modern interior, it has been specially developed with attention to the specific needs of students and professionals. The state of the property with respect to furnishings and fixtures may vary from the description in the advertisement. The responsibility to confirm the details in the description rests with the individuals viewing the property. Please confirm the details mentioned in the advertisement with the agent carrying out the viewing on the day of the viewing.

## **Main Particulars**

Superb one-bedroom flat, available Now, Birchfields Road, Victoria Park, M13 0XP

Bills can be included at £1065.00PCM (Gas, Elec, Water, Internet)

This property is well presented and features a spacious and modern interior, it has been specially developed with attention to the specific needs of Individuals. It is fully furnished, double room comes with a wardrobe, desk, chair, and double bed, open plan living room/ kitchen, fully fitted kitchen with fridge-freezer, oven, cooker, washing machine, laminate flooring, double glazing, central heating, plenty of roadside parking space, bills included.