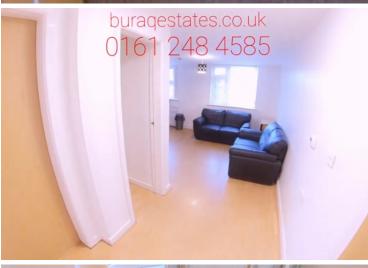

#### Bills included (Gas, Elec, Water, Internet)

This property is well presented and features a spacious and modern interior, it has been specially developed with attention to the specific needs of students and professionals.

This flat is fully furnished and features a separate double bedroom which comes with a wardrobe, desk, chair, and double bed, open plan living room/kitchen, fully fitted kitchen includes a fridge-freezer, oven, cooker, and washing machine, laminate flooring, double glazing, central heating, plenty of roadside parking space, bills are included.