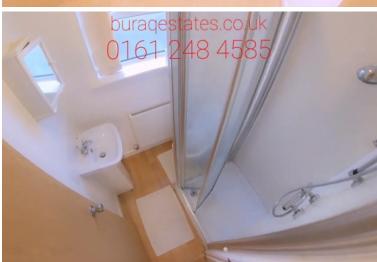

#### Bills included (Gas, Elec, Water, Internet)

This property is well presented and features a spacious and modern interior, it has been specially developed with attention to the specific needs of students and professionals.

This flat is fully furnished and features a separate double bedroom which comes with a wardrobe, desk, chair, and double bed, open plan living room/kitchen, fully fitted kitchen includes a fridge-freezer, oven, cooker, and washing machine, laminate flooring, double glazing, central heating, plenty of roadside parking space, bills are included.