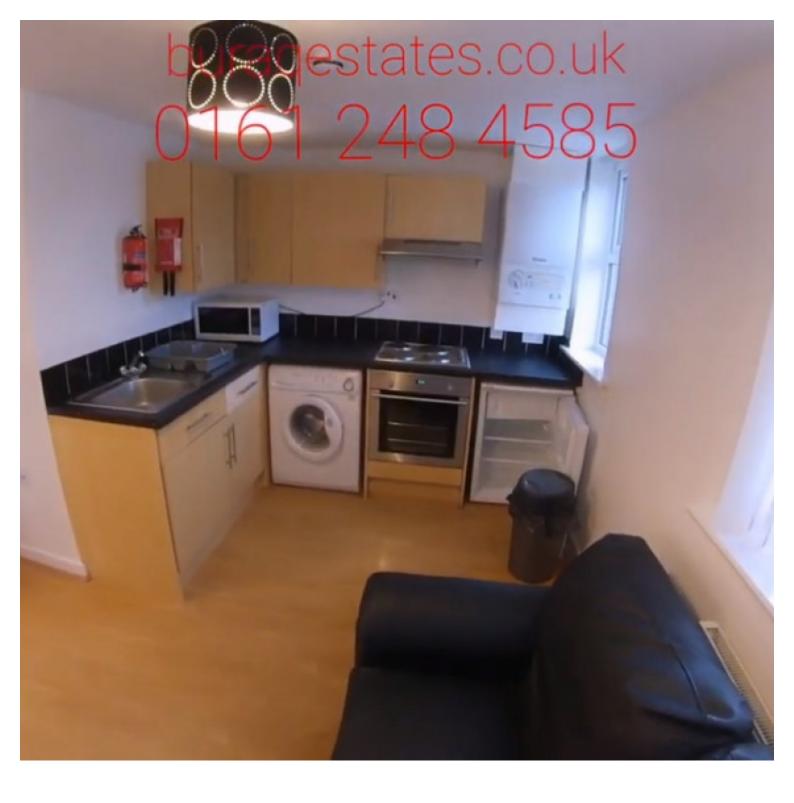

This flat is fully furnished and features a separate double bedroom which comes with a wardrobe, desk, chair, and double bed, open plan living room/kitchen, fully fitted kitchen includes a fridge-freezer, oven, cooker, and washing machine, laminate flooring, double glazing, central heating, plenty of roadside parking space, bills are included.