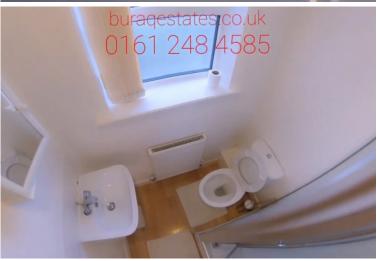

#### Bills included (Gas, Elec, Water, Internet)

This property is well presented and features a spacious and modern interior, it has been specially developed with attention to the specific needs of students and professionals.

This flat is fully furnished and features a separate double bedroom which comes with a wardrobe, desk, chair, and double bed, open plan living room/kitchen, fully fitted kitchen includes a fridge-freezer, oven, cooker, and washing machine, laminate flooring, double glazing, central heating, plenty of roadside parking space, bills are included.