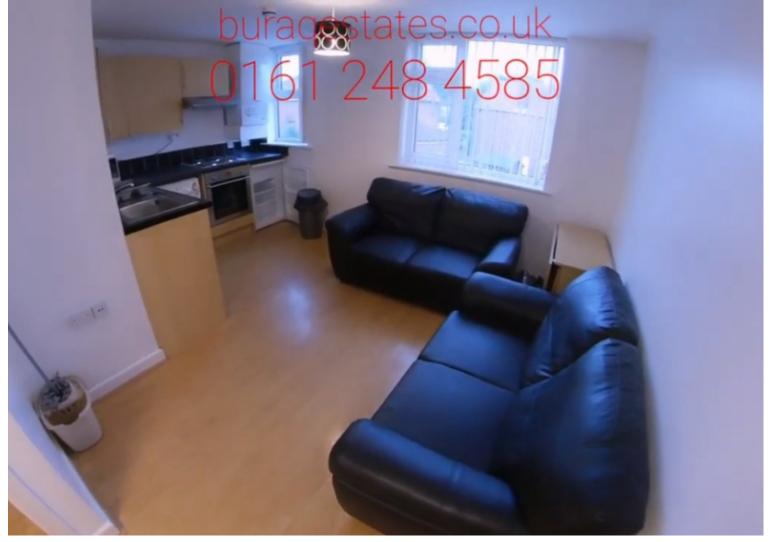

This flat is fully furnished and features a separate double bedroom which comes with a wardrobe, desk, chair, and double bed, open plan living room/kitchen, fully fitted kitchen includes a fridge-freezer, oven, cooker, and washing machine, laminate flooring, double glazing, central heating, plenty of roadside parking space, bills are included.