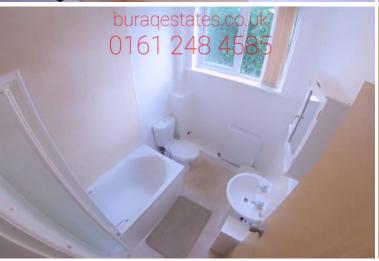

This property features three fully furnished, large double bedrooms, each room has double bed, wardrobe and chest of drawers, open plan kitchen comes with fridge freezer, oven, cooker, dishwasher, and washing machine, one bathroom with overhead shower situated off the hallway, double glazing, laminate flooring, central heating. Half rent July and August, excellent for a group of students.