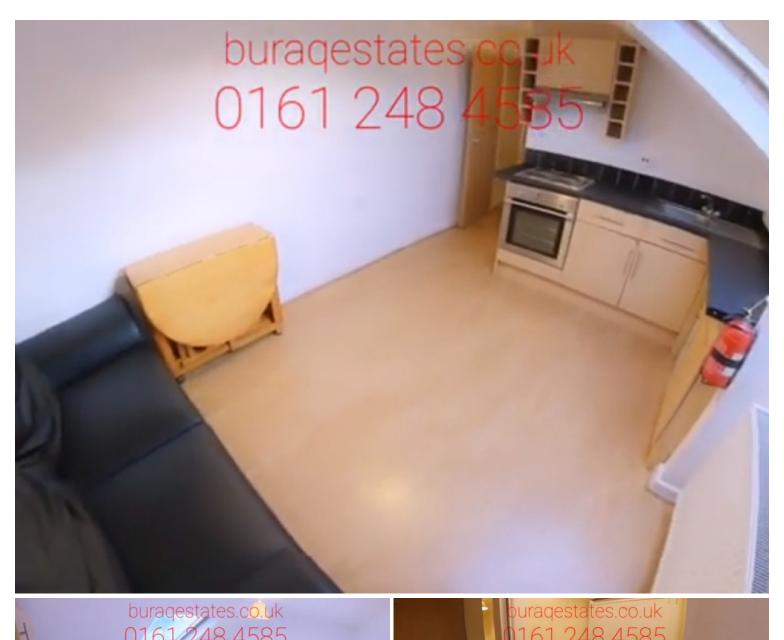

This property features three fully furnished, large double bedrooms, each room has double bed, wardrobe and chest of drawers, open plan kitchen comes with fridge freezer, oven, cooker, dishwasher, and washing machine, one bathroom with overhead shower situated off the hallway, double glazing, laminate flooring, central heating. Half rent July and August, excellent for a group of students.