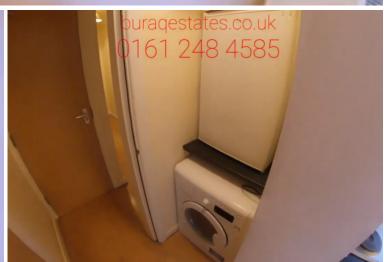

This property features three fully furnished, large double bedrooms, each room has double bed, wardrobe and chest of drawers, open plan kitchen comes with fridge freezer, oven, cooker, dishwasher, and washing machine, one bathroom with overhead shower situated off the hallway, double glazing, laminate flooring, central heating. Half rent July and August, excellent for a group of students.