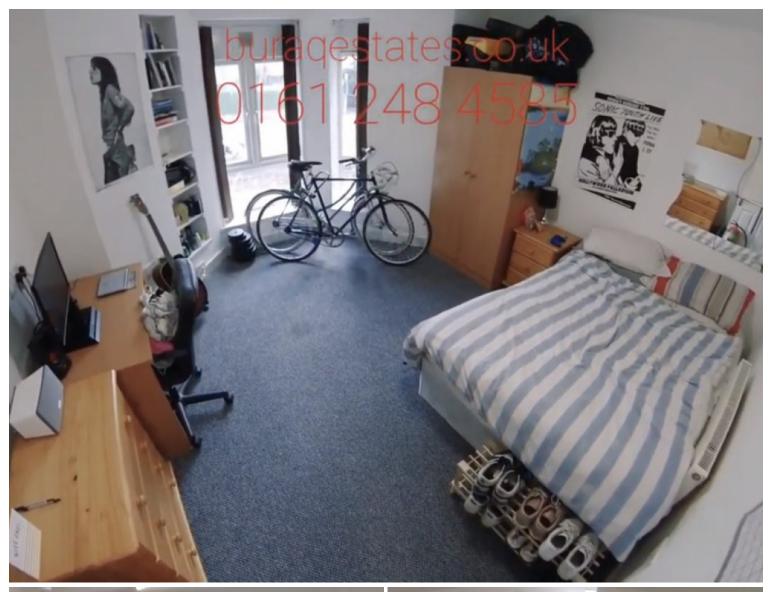

# **Step Inside**

This property features sis fully furnished and well maintained double bedrooms, separate open plan kitchen/living room includes cooker, two refrigerators, two freezers, two sinks, microwave, two ovens, dishwasher, leather furniture, and widescreen TV, two bathrooms, double glazing, central heating, intruder alarm, external security lighting, fire alarm system, emergency lighting system, fire extinguishers, fire blanket.