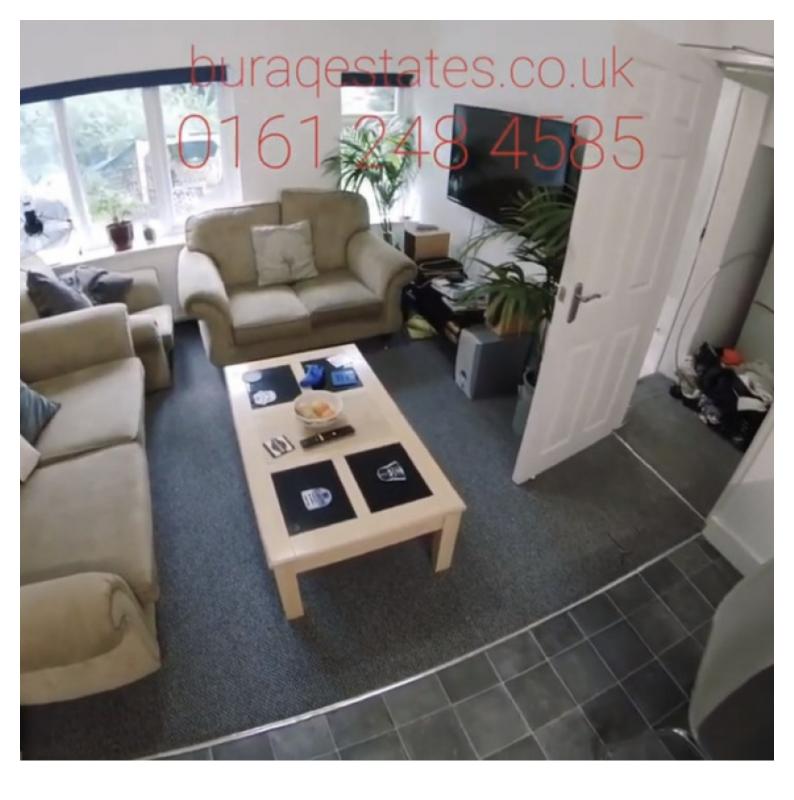

# **Step Inside**

This property features sis fully furnished and well maintained double bedrooms, separate open plan kitchen/living room includes cooker, two refrigerators, two freezers, two sinks, microwave, two ovens, dishwasher, leather furniture, and widescreen TV, two bathrooms, double glazing, central heating, intruder alarm, external security lighting, fire alarm system, emergency lighting system, fire extinguishers, fire blanket.