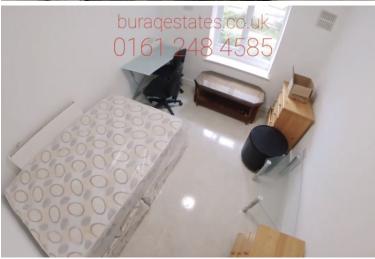

This property features sis fully furnished and well maintained double bedrooms, separate open plan kitchen/living room includes cooker, two refrigerators, two freezers, two sinks, microwave, two ovens, dishwasher, leather furniture, and widescreen TV, two bathrooms, double glazing, central heating, intruder alarm, external security lighting, fire alarm system, emergency lighting system, fire extinguishers, fire blanket.