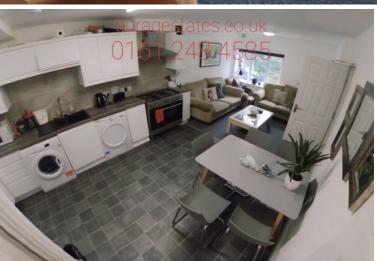

This property features sis fully furnished and well maintained double bedrooms, separate open plan kitchen/living room includes cooker, two refrigerators, two freezers, two sinks, microwave, two ovens, dishwasher, leather furniture, and widescreen TV, two bathrooms, double glazing, central heating, intruder alarm, external security lighting, fire alarm system, emergency lighting system, fire extinguishers, fire blanket.

It is professionally managed and located in the heart of Fallowfield which is one of the most desired areas for people aged 18-30 with its vibrant atmosphere.