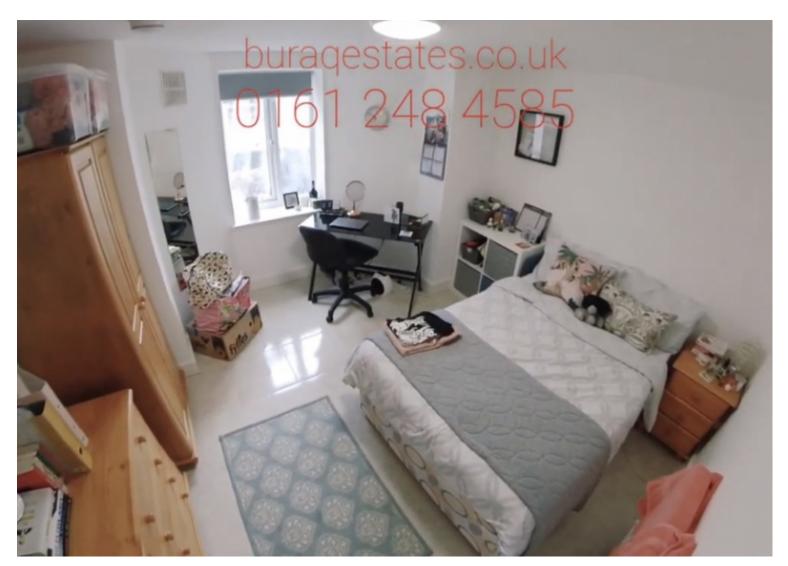

# **Step Inside**

This property features sis fully furnished and well maintained double bedrooms, separate open plan kitchen/living room includes cooker, two refrigerators, two freezers, two sinks, microwave, two ovens, dishwasher, leather furniture, and widescreen TV, two bathrooms, double glazing, central heating, intruder alarm, external security lighting, fire alarm system, emergency lighting system, fire extinguishers, fire blanket.