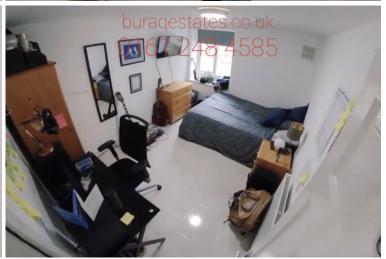

This property features sis fully furnished and well maintained double bedrooms, separate open plan kitchen/living room includes cooker, two refrigerators, two freezers, two sinks, microwave, two ovens, dishwasher, leather furniture, and widescreen TV, two bathrooms, double glazing, central heating, intruder alarm, external security lighting, fire alarm system, emergency lighting system, fire extinguishers, fire blanket.