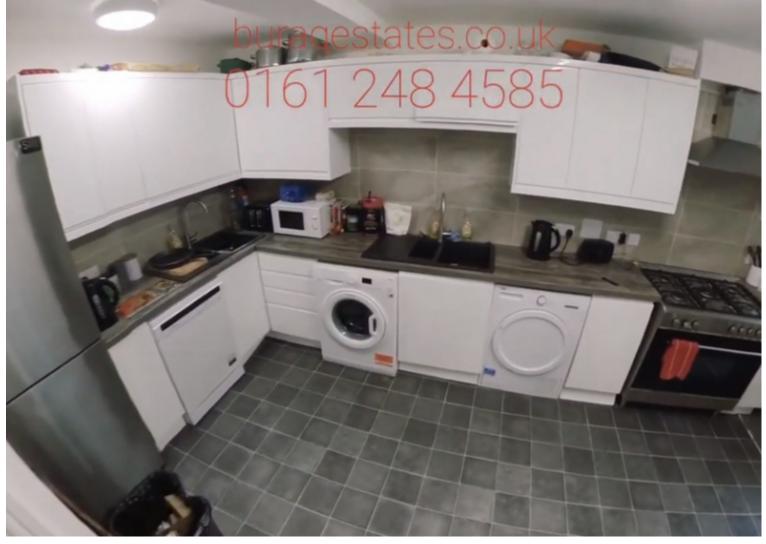

# **Step Inside**

This property features sis fully furnished and well maintained double bedrooms, separate open plan kitchen/living room includes cooker, two refrigerators, two freezers, two sinks, microwave, two ovens, dishwasher, leather furniture, and widescreen TV, two bathrooms, double glazing, central heating, intruder alarm, external security lighting, fire alarm system, emergency lighting system, fire extinguishers, fire blanket.