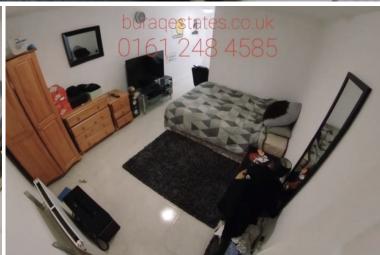

This property features sis fully furnished and well maintained double bedrooms, separate open plan kitchen/living room includes cooker, two refrigerators, two freezers, two sinks, microwave, two ovens, dishwasher, leather furniture, and widescreen TV, two bathrooms, double glazing, central heating, intruder alarm, external security lighting, fire alarm system, emergency lighting system, fire extinguishers, fire blanket.