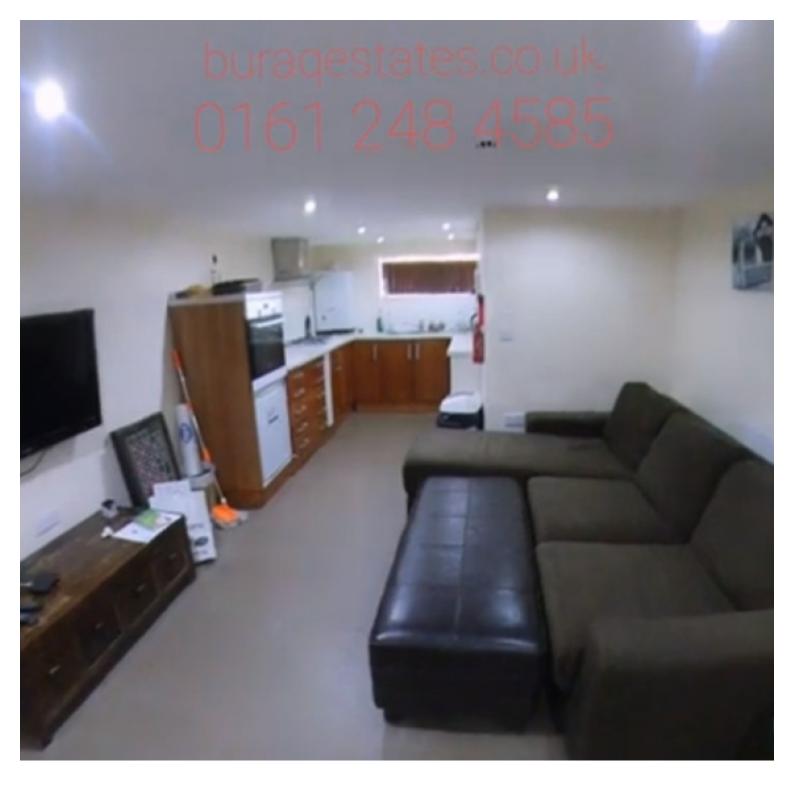

#### **Main Particulars**

Superb 3-bedroom apartment Bills Included, available immediately.

This apartment is well presented with plenty of space, it features three large fully furnished double bedrooms.

This property has been specially developed with attention to the specific needs of students or professionals

This property features three fully furnished large double bedrooms, each room has a double bed, wardrobe, and chest of drawers, separate fully fitted kitchen comes with a fridge freezer, oven, cooker, dishwasher, and washing machine, separate lounge area with two leather sofas and plasma TV, spacious bathroom, double glazing, laminate flooring, central heating, high-speed broadband. Bills are included. Excellent for a group of students or professionals