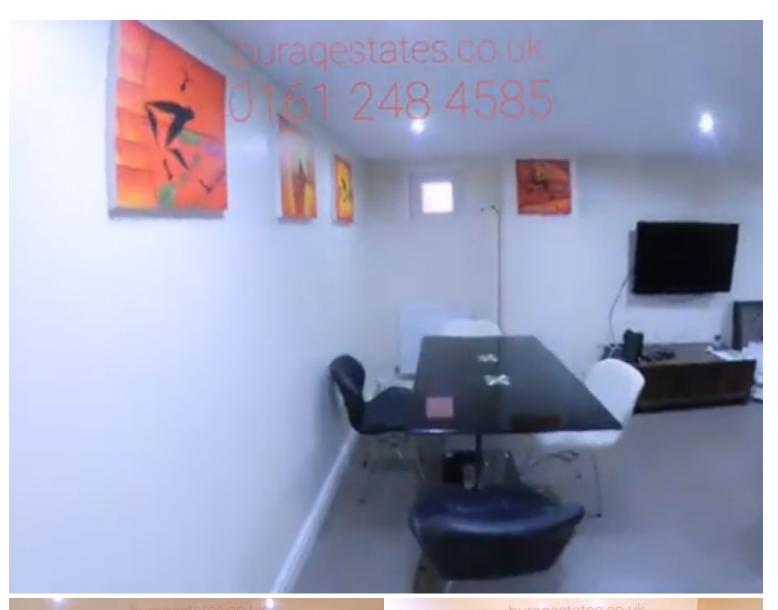

This property has been specially developed with attention to the specific needs of students or professionals

This property features three fully furnished large double bedrooms, each room has a double bed, wardrobe, and chest of drawers, separate fully fitted kitchen comes with a fridge freezer, oven, cooker, dishwasher, and washing machine, separate lounge area with two leather sofas and plasma TV, spacious bathroom, double glazing, laminate flooring, central heating, high-speed broadband. Bills are included. Excellent for a group of students or professionals