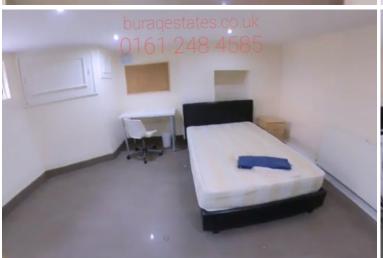

#### **Main Particulars**

Superb 3-bedroom apartment Bills Included, available immediately.

This apartment is well presented with plenty of space, it features three large fully furnished double bedrooms.

This property has been specially developed with attention to the specific needs of students or professionals

This property features three fully furnished large double bedrooms, each room has a double bed, wardrobe, and chest of drawers, separate fully fitted kitchen comes with a fridge freezer, oven, cooker, dishwasher, and washing machine, separate lounge area with two leather sofas and plasma TV, spacious bathroom, double glazing, laminate flooring, central heating, high-speed broadband. Bills are included. Excellent for a group of students or professionals