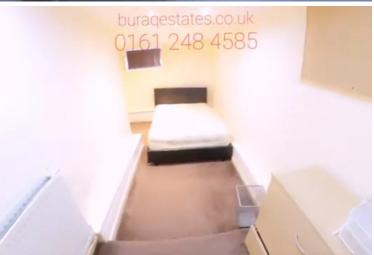

#### **Main Particulars**

Superb 3-bedroom apartment Bills Included, available immediately.

This apartment is well presented with plenty of space, it features three large fully furnished double bedrooms.

This property has been specially developed with attention to the specific needs of students or professionals

This property features three fully furnished large double bedrooms, each room has a double bed, wardrobe, and chest of drawers, separate fully fitted kitchen comes with a fridge freezer, oven, cooker, dishwasher, and washing machine, separate lounge area with two leather sofas and plasma TV, spacious bathroom, double glazing, laminate flooring, central heating, high-speed broadband. Bills are included. Excellent for a group of students or professionals