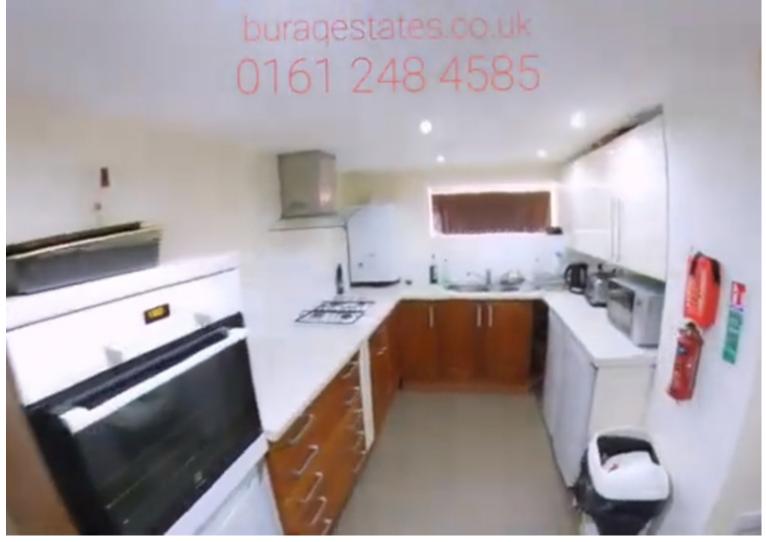

This property has been specially developed with attention to the specific needs of students or professionals

This property features three fully furnished large double bedrooms, each room has a double bed, wardrobe, and chest of drawers, separate fully fitted kitchen comes with a fridge freezer, oven, cooker, dishwasher, and washing machine, separate lounge area with two leather sofas and plasma TV, spacious bathroom, double glazing, laminate flooring, central heating, high-speed broadband. Bills are included. Excellent for a group of students or professionals