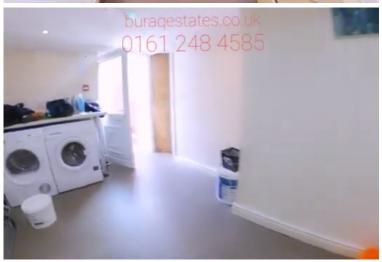

This property has been specially developed with attention to the specific needs of students or professionals

This property features three fully furnished large double bedrooms, each room has a double bed, wardrobe, and chest of drawers, separate fully fitted kitchen comes with a fridge freezer, oven, cooker, dishwasher, and washing machine, separate lounge area with two leather sofas and plasma TV, spacious bathroom, double glazing, laminate flooring, central heating, high-speed broadband. Bills are included. Excellent for a group of students or professionals