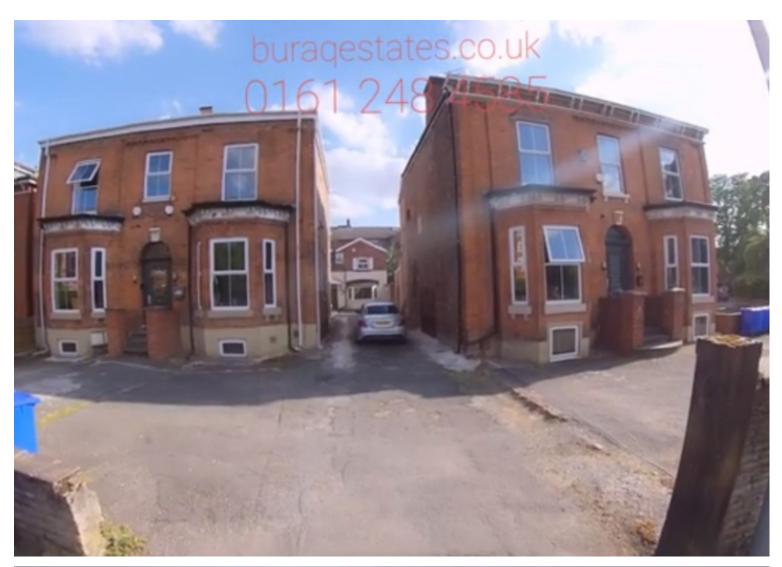

### **Property Description**

Superb 3-bedroom apartment Bills Included, available immediately, Mauldeth Road, Withington, M20 4ND This apartment is well presented with plenty of space, it features three large fully furnished double bedrooms. Prime location Bills included This property has been specially developed with attention to the specific needs of students. The state of the property with respect to furnishings and fixtures may vary from the description in the advertisement. The responsibility to confirm the details in the description rests with the individuals viewing the property. Please confirm the details mentioned in the advertisement with the agent carrying out the viewing on the day of the viewing.

#### **Main Particulars**

Superb 3-bedroom apartment Bills Included, available immediately.

This apartment is well presented with plenty of space, it features three large fully furnished double bedrooms.