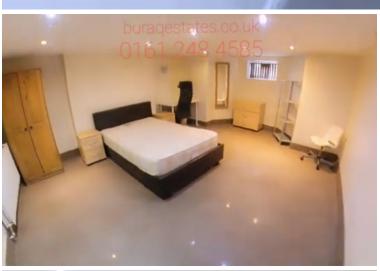

#### **Main Particulars**

Superb 3-bedroom apartment Bills Included, available immediately.

This apartment is well presented with plenty of space, it features three large fully furnished double bedrooms.

This property has been specially developed with attention to the specific needs of students or professionals

This property features three fully furnished large double bedrooms, each room has a double bed, wardrobe, and chest of drawers, separate fully fitted kitchen comes with a fridge freezer, oven, cooker, dishwasher, and washing machine, separate lounge area with two leather sofas and plasma TV, spacious bathroom, double glazing, laminate flooring, central heating, high-speed broadband. Bills are included. Excellent for a group of students or professionals